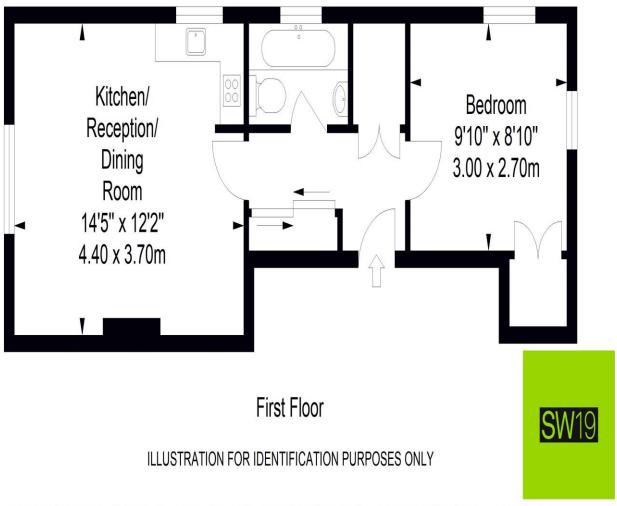

## Millers Mead

Approximate Gross Internal Area 366 sq ft / 34.01sq m

ALL MEASUREMENTS ARE MAXIMUM, AND INCLUDE WINDOW BAYS AND WARDROBES WHERE APPLICABLE THIS PLAN MUST NOT BE REPRODUCED BY ANY OTHER PERSON WITHOUT PERMISSION