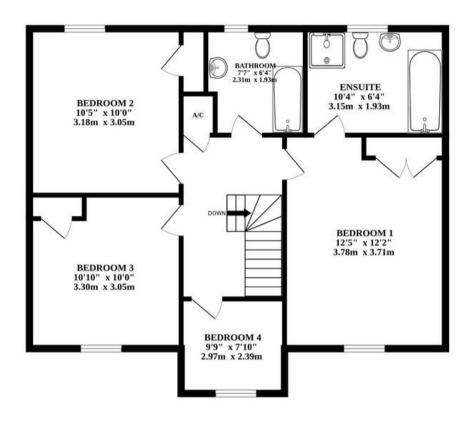

Upstairs, you will find four excellent sized bedrooms, three of which boast built-in storage for added convenience. The spacious master bedroom features an ensuite bathroom with a bath and shower, in addition to an extra bathroom for the family's use.

### AGENTS NOTE

We understand this property will be sold Freehold **with no onward chain**.

Council Tax Band - E

All mains services connected (Gas)

Whilst every attempt has been made to ensure the accuracy of the floorplan contained here, measurements of doors, windows, rooms and any other items are approximate and no responsibility is taken for any error, omission or mis-statement. This plan is for illustrative purposes only and should be used as such by any prospective purchaser. The services, systems and appliances shown have not been tested and no guarantee as to their operability or efficiency can be given. Made with Metropix ©2024