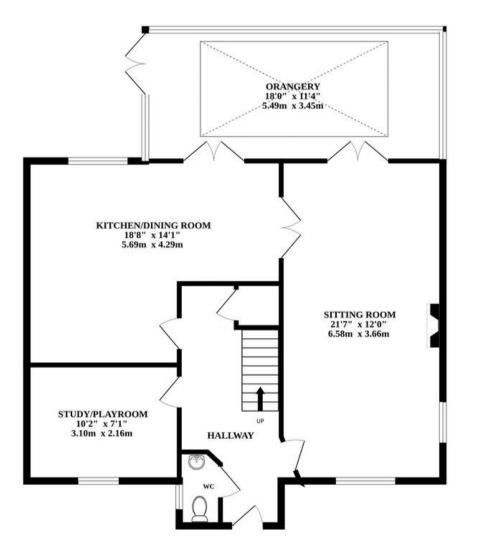

#### STEVENSON ROAD

As you step into the well-lit entrance, you are greeted by a convenient WC, eliminating the need to ascend the upper floor for your comfort. The bright and airy triple-aspect living room, boasting elegant décor and two sets of French doors that flood the space with natural light and create an open-plan feel. The combined kitchen and dining area, features generous storage for housing your cooking essentials and and a Rangemaster double electric oven with six gas burners.

Adding to the property is the expansive orangery, complete with underfloor heating, creating a beautiful and comfortable space for all seasons. A ground floor study/playroom provides versatility to suit your needs, offering the perfect space for work or leisure. Appreciate the full fibre broadband connection, ensuring seamless connectivity for all your digital needs.

### AGENTS NOTE

We understand this property will be sold Freehold **with no onward chain**.

Council Tax Band - E

All mains services connected (Gas)

Whilst every attempt has been made to ensure the accuracy of the floorplan contained here, measurements of doors, windows, rooms and any other items are approximate and no responsibility is taken for any error, omission or mis-statement. This plan is for illustrative purposes only and should be used as such by any prospective purchaser. The services, systems and appliances shown have not been tested and no guarantee as to their operability or efficiency can be given. Made with Metropix ©2024