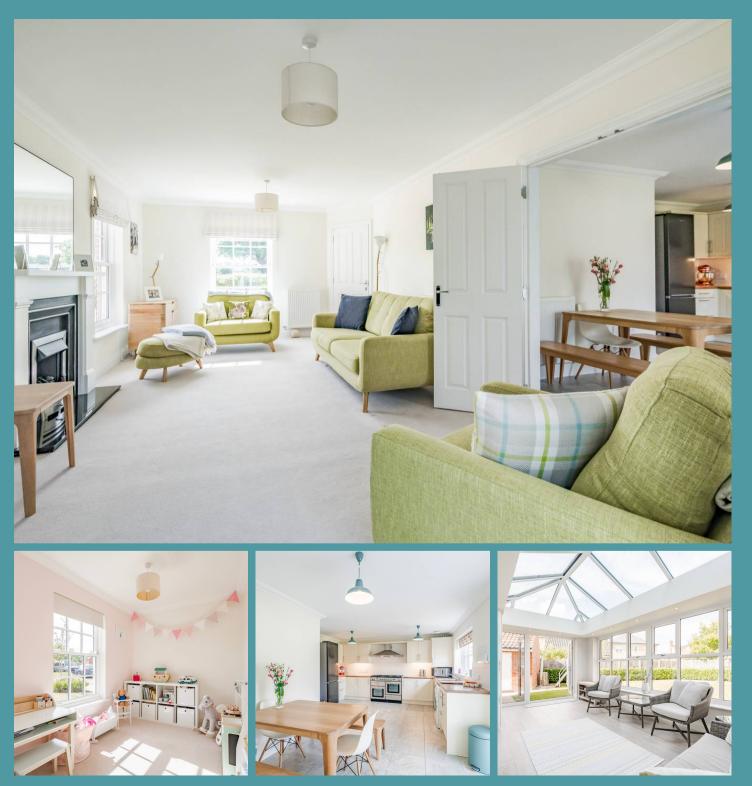

#### STEVENSON ROAD

As you step into the well-lit entrance, you are greeted by a convenient WC, eliminating the need to ascend the upper floor for your comfort. The bright and airy triple-aspect living room, boasting elegant décor and two sets of French doors that flood the space with natural light and create an open-plan feel. The combined kitchen and dining area, features generous storage for housing your cooking essentials and and a Rangemaster double electric oven with six gas burners.

Adding to the property is the expansive orangery, complete with underfloor heating, creating a beautiful and comfortable space for all seasons. A ground floor study/playroom provides versatility to suit your needs, offering the perfect space for work or leisure. Appreciate the full fibre broadband connection, ensuring seamless connectivity for all your digital needs.