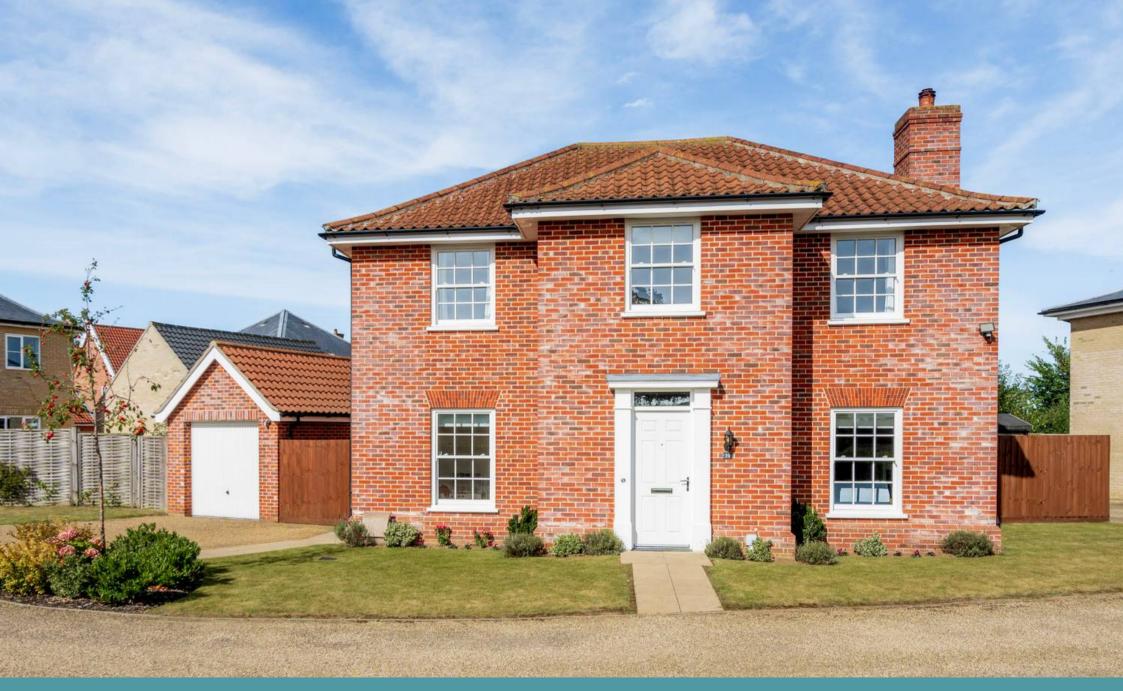

### Wroxham, Norwich

Boasting a countryside location with stunning field views, this spacious and modern family home offers a comfortable and convenient lifestyle. The well-lit entrance features a convenient WC, while the triple-aspect living room, with French doors and elegant décor, creates a bright and airy atmosphere. The combined kitchen and dining area, with ample storage and a Rangemaster oven, is perfect for entertaining. The orangery, with underfloor heating, provides a versatile additional space. Upstairs, four bedrooms, including a master with ensuite, and a family bathroom cater to the needs of a growing family. Outside, the private garden with patio areas, lawn, and ample parking offer a peaceful setting.

#### THE LOCATION

Situated in the heart of Wroxham, this property enjoys a prime location with views over open fields designated as of " outstanding landscape value" and is not overlooked. It is only a short walk to Wroxham Broad and the yacht club alongside Wroxham train station, a short distance away. Residents can explore local pubs and shops, adding a touch of community to daily life. For those seeking leisure activities, the vicinity offers boat hire services, allowing residents to explore the scenic waterways of the Broads. Access to neighbouring villages enhances the range of amenities available, while the proximity to the Northern Distributor Road (NDR) ensures swift and easy access to Norwich, opening up a myriad of additional shopping, dining and experiences for the homeowner.