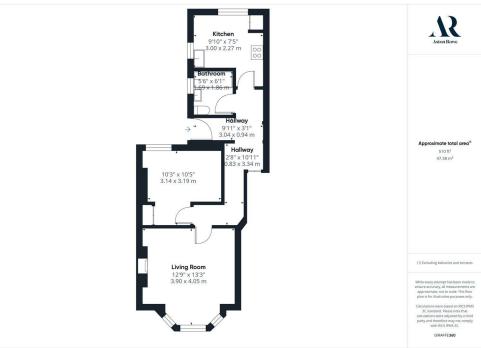

### Acton

lettings@astonrowe.co.uk

57-59 Churchfield Road, Acton, London, W3 6AY

020 8992 3600

To Let: £1,650 Per Month

Valetta Road, London W37TH

Located on Valetta Road in London, this charming one bedroom garden flat is available for rent. Covering 510 square feet, it offers a comfortable and convenient living space, perfect for a couple.

The flat features a spacious reception room, 1 well-sized bedroom, and a functional bathroom. A highlight of the property is its private garden. Ideal for relaxing or gardening.

With excellent transport links via the A40, getting around London is easy. Don't miss out on this welcoming home. Contact us today to arrange a viewing!