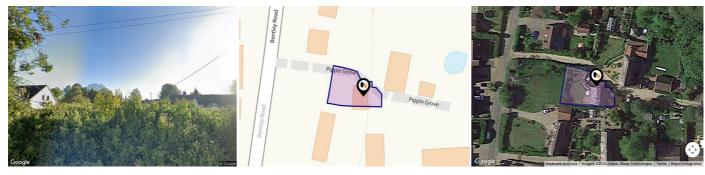

## **BENTLEY ROAD, NORWICH, NR16**

#### Property

| Туре:            | Detached                                  | Tenure: | Freehold |  |
|------------------|-------------------------------------------|---------|----------|--|
| Bedrooms:        | 2                                         |         |          |  |
| Floor Area:      | 1,022 ft <sup>2</sup> / 95 m <sup>2</sup> |         |          |  |
| Plot Area:       | 0.09 acres                                |         |          |  |
| Council Tax :    | Band C                                    |         |          |  |
| Annual Estimate: | £2,007                                    |         |          |  |
| Title Number:    | NK238038                                  |         |          |  |