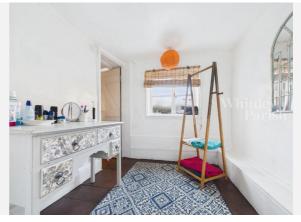

| :<br>of gothic style window in south gable - window is to be fixed and glazed in obscure glass |  |
| Reference -                 | 2001/0961                                                                                      |  |
| Decision:                   | Decided                                                                                        |  |
| Date:                       | 04th June 2001                                                                                 |  |
| Description                 | :                                                                                              |  |
| Extension t                 | o dwelling                                                                                     |  |



## Gallery Photos





















# Gallery **Photos**





















## **BENTLEY ROAD, NORWICH, NR16**









## **BENTLEY ROAD, NORWICH, NR16**





## Gallery Floorplan



## **BENTLEY ROAD, NORWICH, NR16**





# Property EPC - Certificate



| Bentley Road, Forncett St. Peter, NORWICH, NR16 |               |         |           |  |
|-------------------------------------------------|---------------|---------|-----------|--|
| Valid until 11.03.2018                          |               |         |           |  |
| Score                                           | Energy rating | Current | Potential |  |
| 92+<br>81-91                                    | A<br>B        |         |           |  |
| 69-80                                           | С             |         |           |  |
| 55-68