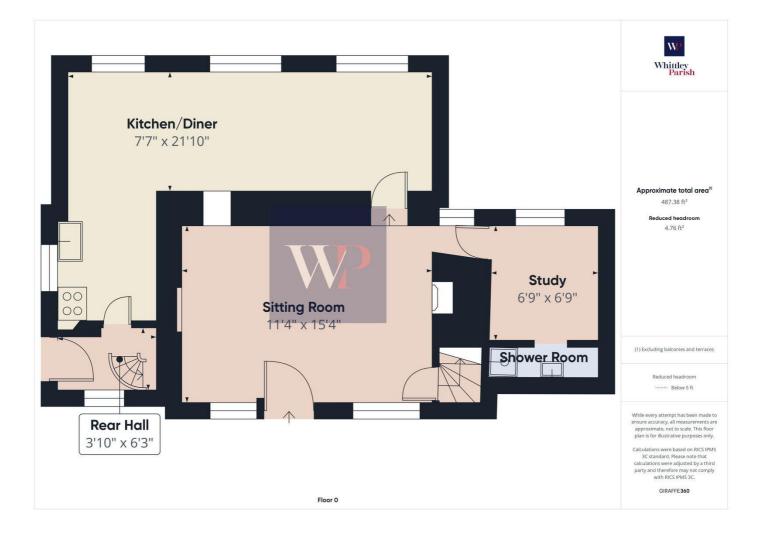

|  |
| Decision:                   | Decided                                                                                        |  |
| Date:                       | 04th June 2001                                                                                 |  |
| Description                 | :                                                                                              |  |
| Extension t                 | o dwelling                                                                                     |  |



## Gallery Photos





















# Gallery **Photos**





















## **BENTLEY ROAD, NORWICH, NR16**









## **BENTLEY ROAD, NORWICH, NR16**





## Gallery Floorplan



## **BENTLEY ROAD, NORWICH, NR16**





# Property EPC - Certificate



| Bentley Road, Forncett St. Peter, NORWICH, NR16 |               |         |           |  |
|-------------------------------------------------|---------------|---------|-----------|--|
| Valid until 11.03.2018                          |               |         |           |  |
| Score                                           | Energy rating | Current | Potential |  |
| 92+<br>81-91                                    | A<br>B        |         |           |  |
| 69-80                                           | С             |         |           |  |
| 55-68                                           | D             |         |           |  |
| 39-54                                           | E             |         | 52   E    |  |
| 21-38