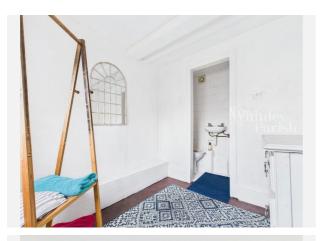

w in south gable - window is to be fixed and glazed in obscure glass |  |
| Reference -                 | 2001/0961                                                                                      |  |
| Decision:                   | Decided                                                                                        |  |
| Date:                       | 04th June 2001                                                                                 |  |
| Description                 | :                                                                                              |  |
| Extension t                 | o dwelling                                                                                     |  |



## Gallery Photos





















# Gallery **Photos**





















## **BENTLEY ROAD, NORWICH, NR16**









## **BENTLEY ROAD, NORWICH, NR16**





## Gallery Floorplan



## **BENTLEY ROAD, NORWICH, NR16**





# Property EPC - Certificate



| Bentley Road, Forncett St. Peter, NORWICH, NR16 |               |         |           |  |
|-------------------------------------------------|---------------|---------|-----------|--|
| Valid until 11.03.2018                          |               |         |           |  |
| Score                                           | Energy rating | Current | Potential |  |
| 92+<br>81-91                                    | A<br>B        |         |           |  |
| 69-80                                           | С             |         |           |  |
| 55-68