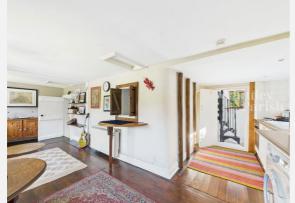

south gable - window is to be fixed and glazed in obscure glass |  |
| Reference -                 | 2001/0961                                                                                      |  |
| Decision:                   | Decided                                                                                        |  |
| Date:                       | 04th June 2001                                                                                 |  |
| Description                 | :                                                                                              |  |
| Extension t                 | o dwelling                                                                                     |  |



## Gallery Photos





















# Gallery **Photos**





















## **BENTLEY ROAD, NORWICH, NR16**









## **BENTLEY ROAD, NORWICH, NR16**





## Gallery Floorplan



## **BENTLEY ROAD, NORWICH, NR16**





# Property EPC - Certificate



| Bentley Road, Forncett St. Peter, NORWICH, NR16 |               |         |           |  |
|-------------------------------------------------|---------------|---------|-----------|--|
| Valid until 11.03.2018                          |               |         |           |  |
| Score                                           | Energy rating | Current | Potential |  |
| 92+<br>81-91                                    | A<br>B        |         |           |  |
| 69-80                                           | С             |         |           |  |
| 55-68