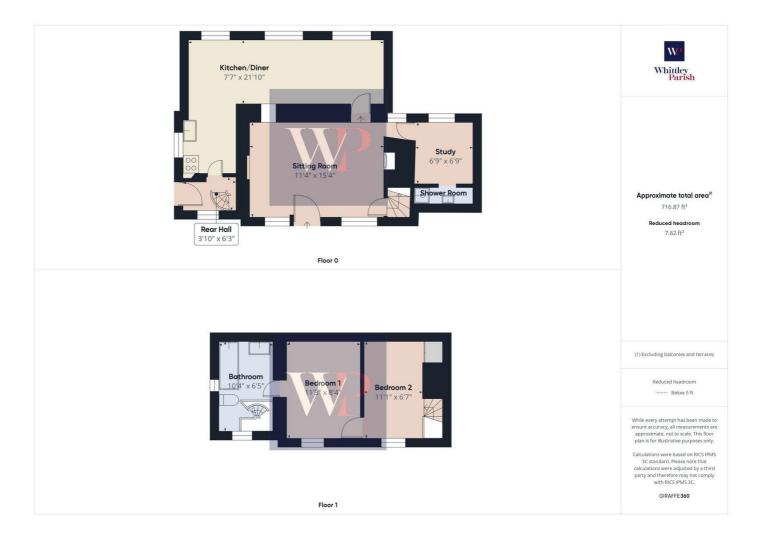

obscure glass |  |
| Reference -                 | 2001/0961                                                                                      |  |
| Decision:                   | Decided                                                                                        |  |
| Date:                       | 04th June 2001                                                                                 |  |
| Description                 | :                                                                                              |  |
| Extension t                 | o dwelling                                                                                     |  |



## Gallery Photos





















# Gallery **Photos**





















## **BENTLEY ROAD, NORWICH, NR16**









## **BENTLEY ROAD, NORWICH, NR16**





## Gallery Floorplan



## **BENTLEY ROAD, NORWICH, NR16**





# Property EPC - Certificate



| Bentley Road, Forncett St. Peter, NORWICH, NR16 |               |         |           |  |
|-------------------------------------------------|---------------|---------|-----------|--|
| Valid until 11.03.2018                          |               |         |           |  |
| Score                                           | Energy rating | Current | Potential |  |
| 92+<br>81-91                                    | A<br>B        |         |           |  |
| 69-80                                           | С             |         |           |  |
| 55-68                                           | D             |         |           |  |
| 39-