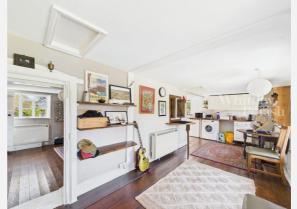

th gable - window is to be fixed and glazed in obscure glass |  |
| Reference -                 | 2001/0961                                                                                      |  |
| Decision:                   | Decided                                                                                        |  |
| Date:                       | 04th June 2001                                                                                 |  |
| Description                 | :                                                                                              |  |
| Extension t                 | o dwelling                                                                                     |  |



## Gallery Photos





















# Gallery **Photos**





















## **BENTLEY ROAD, NORWICH, NR16**









## **BENTLEY ROAD, NORWICH, NR16**





## Gallery Floorplan



## **BENTLEY ROAD, NORWICH, NR16**





# Property EPC - Certificate



| Bentley Road, Forncett St. Peter, NORWICH, NR16 |               |         |           |  |
|-------------------------------------------------|---------------|---------|-----------|--|
| Valid until 11.03.2018                          |               |         |           |  |
| Score                                           | Energy rating | Current | Potential |  |
| 92+<br>81-91                                    | A<br>B        |         |           |  |
| 69-80                                           | С             |         |           |  |
| 55-68                                           |