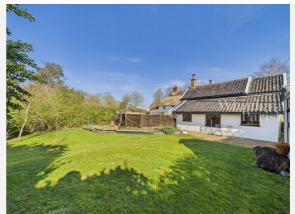

ion | :<br>of gothic style window in south gable - window is to be fixed and glazed in obscure glass |  |
| Reference -                 | 2001/0961                                                                                      |  |
| Decision:                   | Decided                                                                                        |  |
| Date:                       | 04th June 2001                                                                                 |  |
| Description                 | :                                                                                              |  |
| Extension t                 | o dwelling                                                                                     |  |



## Gallery Photos





















# Gallery **Photos**





















## **BENTLEY ROAD, NORWICH, NR16**









## **BENTLEY ROAD, NORWICH, NR16**





## Gallery Floorplan



## **BENTLEY ROAD, NORWICH, NR16**





# Property EPC - Certificate



| Bentley Road, Forncett St. Peter, NORWICH, NR16 |               |         |           |  |
|-------------------------------------------------|---------------|---------|-----------|--|
| Valid until 11.03.2018                          |               |         |           |  |
| Score                                           | Energy rating | Current | Potential |  |
| 92+<br>81-91                                    | A<br>B        |         |           |  |
| 69-80                                           | С             |         |           |  |
| 55-68