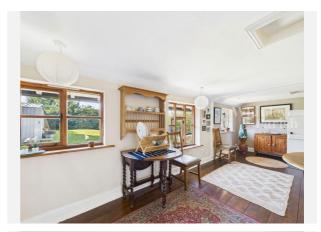

in south gable - window is to be fixed and glazed in obscure glass |  |
| Reference -                 | 2001/0961                                                                                      |  |
| Decision:                   | Decided                                                                                        |  |
| Date:                       | 04th June 2001                                                                                 |  |
| Description                 | :                                                                                              |  |
| Extension t                 | o dwelling                                                                                     |  |



## Gallery Photos





















# Gallery **Photos**





















## **BENTLEY ROAD, NORWICH, NR16**









## **BENTLEY ROAD, NORWICH, NR16**





## Gallery Floorplan



## **BENTLEY ROAD, NORWICH, NR16**





# Property EPC - Certificate



| Bentley Road, Forncett St. Peter, NORWICH, NR16 |               |         |           |  |
|-------------------------------------------------|---------------|---------|-----------|--|
| Valid until 11.03.2018                          |               |         |           |  |
| Score                                           | Energy rating | Current | Potential |  |
| 92+<br>81-91                                    | A<br>B        |         |           |  |
| 69-80                                           | С             |         |           |  |
| 55-68