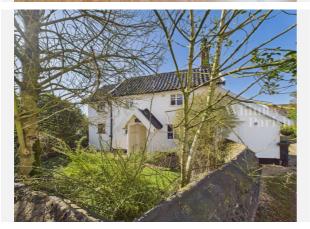

llation | :<br>of gothic style window in south gable - window is to be fixed and glazed in obscure glass |  |
| Reference -                 | 2001/0961                                                                                      |  |
| Decision:                   | Decided                                                                                        |  |
| Date:                       | 04th June 2001                                                                                 |  |
| Description                 | :                                                                                              |  |
| Extension t                 | o dwelling                                                                                     |  |



## Gallery Photos





















# Gallery **Photos**





















## **BENTLEY ROAD, NORWICH, NR16**









## **BENTLEY ROAD, NORWICH, NR16**





## Gallery Floorplan



## **BENTLEY ROAD, NORWICH, NR16**





# Property EPC - Certificate



| Bentley Road, Forncett St. Peter, NORWICH, NR16 |               |         |           |  |
|-------------------------------------------------|---------------|---------|-----------|--|
| Valid until 11.03.2018                          |               |         |           |  |
| Score                                           | Energy rating | Current | Potential |  |
| 92+<br>81-91                                    | A<br>B        |         |           |  |
| 69-80                                           | С             |         |           |  |
| 55-68