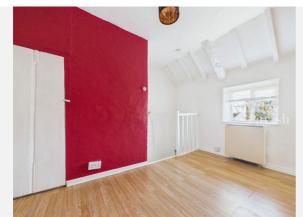

tallation | :<br>of gothic style window in south gable - window is to be fixed and glazed in obscure glass |  |
| Reference -                 | 2001/0961                                                                                      |  |
| Decision:                   | Decided                                                                                        |  |
| Date:                       | 04th June 2001                                                                                 |  |
| Description                 | :                                                                                              |  |
| Extension t                 | o dwelling                                                                                     |  |



## Gallery Photos





















# Gallery **Photos**





















## **BENTLEY ROAD, NORWICH, NR16**









## **BENTLEY ROAD, NORWICH, NR16**





## Gallery Floorplan



## **BENTLEY ROAD, NORWICH, NR16**





# Property EPC - Certificate



| Bentley Road, Forncett St. Peter, NORWICH, NR16 |               |         |           |  |
|-------------------------------------------------|---------------|---------|-----------|--|
| Valid until 11.03.2018                          |               |         |           |  |
| Score                                           | Energy rating | Current | Potential |  |
| 92+<br>81-91                                    | A<br>B        |         |           |  |
| 69-80                                           | С             |         |           |  |
| 55-6