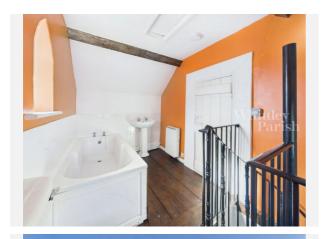

>Installation | :<br>of gothic style window in south gable - window is to be fixed and glazed in obscure glass |  |
| Reference -                 | 2001/0961                                                                                      |  |
| Decision:                   | Decided                                                                                        |  |
| Date:                       | 04th June 2001                                                                                 |  |
| Description                 | :                                                                                              |  |
| Extension t                 | o dwelling                                                                                     |  |



## Gallery Photos





















# Gallery **Photos**





















## **BENTLEY ROAD, NORWICH, NR16**









## **BENTLEY ROAD, NORWICH, NR16**





## Gallery Floorplan



## **BENTLEY ROAD, NORWICH, NR16**





# Property EPC - Certificate



| Bentley Road, Forncett St. Peter, NORWICH, NR16 |               |         |           |  |
|-------------------------------------------------|---------------|---------|-----------|--|
| Valid until 11.03.2018                          |               |         |           |  |
| Score                                           | Energy rating | Current | Potential |  |
| 92+<br>81-91                                    | A<br>B        |         |           |  |
| 69-80                                           | С             |         |           |  |
|