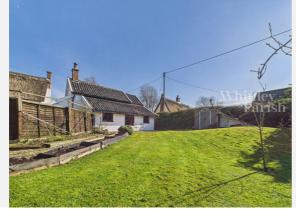

nstallation | :<br>of gothic style window in south gable - window is to be fixed and glazed in obscure glass |  |
| Reference -                 | 2001/0961                                                                                      |  |
| Decision:                   | Decided                                                                                        |  |
| Date:                       | 04th June 2001                                                                                 |  |
| Description                 | :                                                                                              |  |
| Extension t                 | o dwelling                                                                                     |  |



## Gallery Photos





















# Gallery **Photos**





















## **BENTLEY ROAD, NORWICH, NR16**









## **BENTLEY ROAD, NORWICH, NR16**





## Gallery Floorplan



## **BENTLEY ROAD, NORWICH, NR16**





# Property EPC - Certificate



| Bentley Road, Forncett St. Peter, NORWICH, NR16 |               |         |           |  |
|-------------------------------------------------|---------------|---------|-----------|--|
| Valid until 11.03.2018                          |               |         |           |  |
| Score                                           | Energy rating | Current | Potential |  |
| 92+<br>81-91                                    | A<br>B        |         |           |  |
| 69-80                                           | С             |         |           |  |
| 55