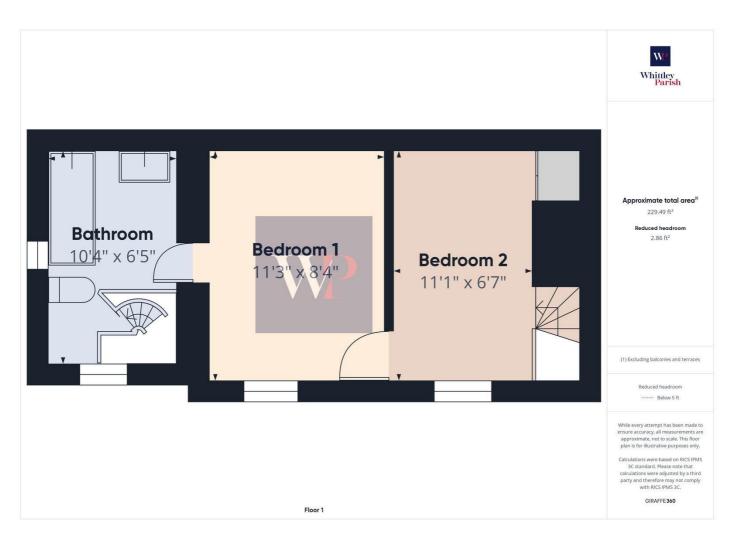

| 2001/0961                                                                                      |  |
| Decision:                   | Decided                                                                                        |  |
| Date:                       | 04th June 2001                                                                                 |  |
| Description                 | :                                                                                              |  |
| Extension t                 | o dwelling                                                                                     |  |



## Gallery Photos





















# Gallery **Photos**





















## **BENTLEY ROAD, NORWICH, NR16**









## **BENTLEY ROAD, NORWICH, NR16**





## Gallery Floorplan



## **BENTLEY ROAD, NORWICH, NR16**





# Property EPC - Certificate



| Bentley Road, Forncett St. Peter, NORWICH, NR16 |               |         |           |  |
|-------------------------------------------------|---------------|---------|-----------|--|
| Valid until 11.03.2018                          |               |         |           |  |
| Score                                           | Energy rating | Current | Potential |  |
| 92+<br>81-91                                    | A<br>B        |         |           |  |
| 69-80                                           | С             |         |           |  |
| 55-68                                           | D             |         |           |  |
| 39-54