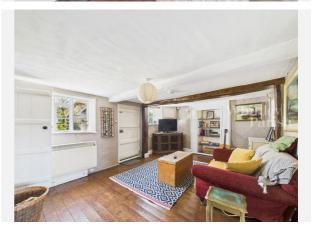

gable - window is to be fixed and glazed in obscure glass |  |
| Reference -                 | 2001/0961                                                                                      |  |
| Decision:                   | Decided                                                                                        |  |
| Date:                       | 04th June 2001                                                                                 |  |
| Description                 | :                                                                                              |  |
| Extension t                 | o dwelling                                                                                     |  |



## Gallery Photos





















# Gallery **Photos**





















## **BENTLEY ROAD, NORWICH, NR16**









## **BENTLEY ROAD, NORWICH, NR16**





## Gallery Floorplan



## **BENTLEY ROAD, NORWICH, NR16**





# Property EPC - Certificate



| Bentley Road, Forncett St. Peter, NORWICH, NR16 |               |         |           |  |
|-------------------------------------------------|---------------|---------|-----------|--|
| Valid until 11.03.2018                          |               |         |           |  |
| Score                                           | Energy rating | Current | Potential |  |
| 92+<br>81-91                                    | A<br>B        |         |           |  |
| 69-80                                           | С             |         |           |  |
| 55-68                                           | D