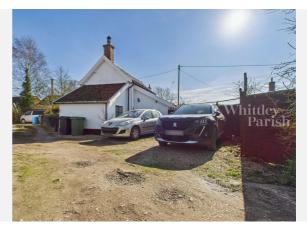

ation | :<br>of gothic style window in south gable - window is to be fixed and glazed in obscure glass |  |
| Reference -                 | 2001/0961                                                                                      |  |
| Decision:                   | Decided                                                                                        |  |
| Date:                       | 04th June 2001                                                                                 |  |
| Description                 | :                                                                                              |  |
| Extension t                 | o dwelling                                                                                     |  |



## Gallery Photos





















# Gallery **Photos**





















## **BENTLEY ROAD, NORWICH, NR16**









## **BENTLEY ROAD, NORWICH, NR16**





## Gallery Floorplan



## **BENTLEY ROAD, NORWICH, NR16**





# Property EPC - Certificate



| Bentley Road, Forncett St. Peter, NORWICH, NR16 |               |         |           |  |
|-------------------------------------------------|---------------|---------|-----------|--|
| Valid until 11.03.2018                          |               |         |           |  |
| Score                                           | Energy rating | Current | Potential |  |
| 92+<br>81-91                                    | A<br>B        |         |           |  |
| 69-80                                           | С             |         |           |  |
| 55-68