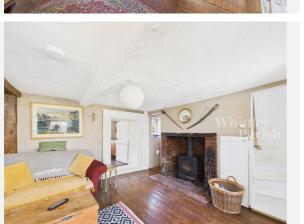

outh gable - window is to be fixed and glazed in obscure glass |  |
| Reference -                 | 2001/0961                                                                                      |  |
| Decision:                   | Decided                                                                                        |  |
| Date:                       | 04th June 2001                                                                                 |  |
| Description                 | :                                                                                              |  |
| Extension t                 | o dwelling                                                                                     |  |



## Gallery Photos





















# Gallery **Photos**





















## **BENTLEY ROAD, NORWICH, NR16**









## **BENTLEY ROAD, NORWICH, NR16**





## Gallery Floorplan



## **BENTLEY ROAD, NORWICH, NR16**





# Property EPC - Certificate



| Bentley Road, Forncett St. Peter, NORWICH, NR16 |               |         |           |  |
|-------------------------------------------------|---------------|---------|-----------|--|
| Valid until 11.03.2018                          |               |         |           |  |
| Score                                           | Energy rating | Current | Potential |  |
| 92+<br>81-91                                    | A<br>B        |         |           |  |
| 69-80                                           | С             |         |           |  |
| 55-68