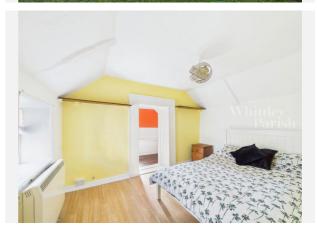

n | :<br>of gothic style window in south gable - window is to be fixed and glazed in obscure glass |  |
| Reference -                 | 2001/0961                                                                                      |  |
| Decision:                   | Decided                                                                                        |  |
| Date:                       | 04th June 2001                                                                                 |  |
| Description                 | :                                                                                              |  |
| Extension t                 | o dwelling                                                                                     |  |



## Gallery Photos





















# Gallery **Photos**





















## **BENTLEY ROAD, NORWICH, NR16**









## **BENTLEY ROAD, NORWICH, NR16**





## Gallery Floorplan



## **BENTLEY ROAD, NORWICH, NR16**





# Property EPC - Certificate



| Bentley Road, Forncett St. Peter, NORWICH, NR16 |               |         |           |  |
|-------------------------------------------------|---------------|---------|-----------|--|
| Valid until 11.03.2018                          |               |         |           |  |
| Score                                           | Energy rating | Current | Potential |  |
| 92+<br>81-91                                    | A<br>B        |         |           |  |
| 69-80                                           | С             |         |           |  |
| 55-68