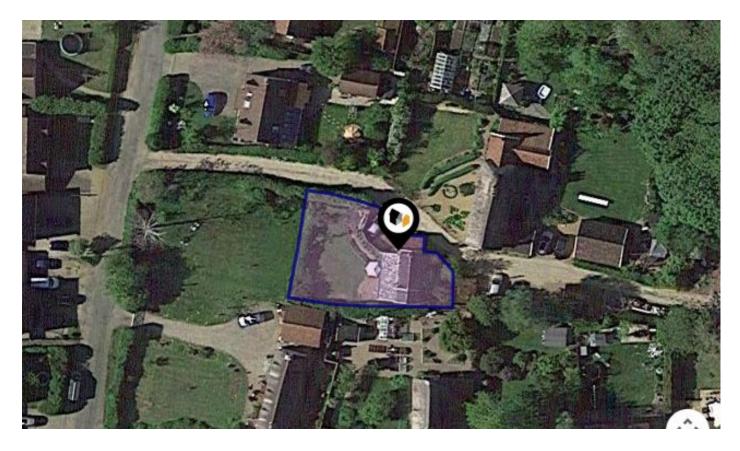

## **BENTLEY ROAD, NORWICH, NR16**

#### Property

| Туре:            | Detached                                  | Tenure: | Freehold |  |
|------------------|-------------------------------------------|---------|----------|--|
| Bedrooms:        | 2                                         |         |          |  |
| Floor Area:      | 1,022 ft <sup>2</sup> / 95 m <sup>2</sup> |         |          |  |
| Plot Area:       | 0.09 acres                                |         |          |  |
| Council Tax :    | Band C                                    |         |          |  |
| Annual Estimate: | £2,007                                    |         |          |  |
| Title Number:    | NK238038                                  |         |          |  |