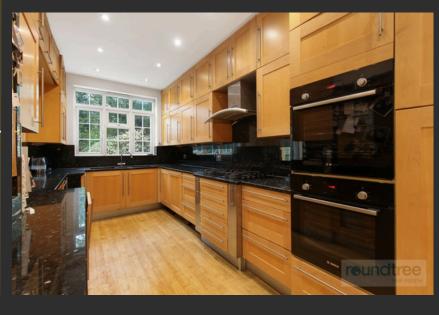

Chain free. Sole Agent.

real estate

This spacious property which offers approximately 2800 SQ Ft/261 SQ M of living space and consists of three large reception rooms, Kitchen/Breakfast Room, Utility Room, Ground floor cloakroom, Integral Garage, 5 bedrooms on the first floor plus 2 bathrooms, 2 bedrooms on the top floor with a family bathroom. Outside there is a huge rear garden with patio area and good size shed.