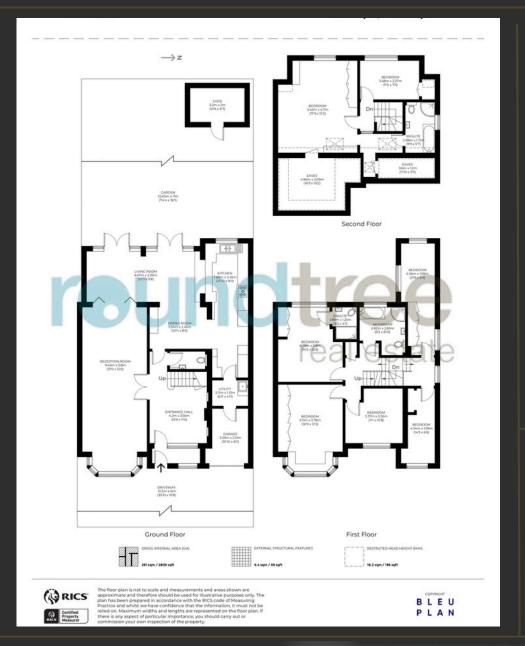

### FLOOR PLAN

real estate

1 Sentinel Square, Brent Street Hendon, NW4 2EL 020 8203 21111 mail@theroundtree.com theroundtree.com

Chain free. Sole Agent.

real estate

This spacious property which offers approximately 2800 SQ Ft/261 SQ M of living space and consists of three large reception rooms, Kitchen/Breakfast Room, Utility Room, Ground floor cloakroom, Integral Garage, 5 bedrooms on the first floor plus 2 bathrooms, 2 bedrooms on the top floor with a family bathroom. Outside there is a huge rear garden with patio area and good size shed.