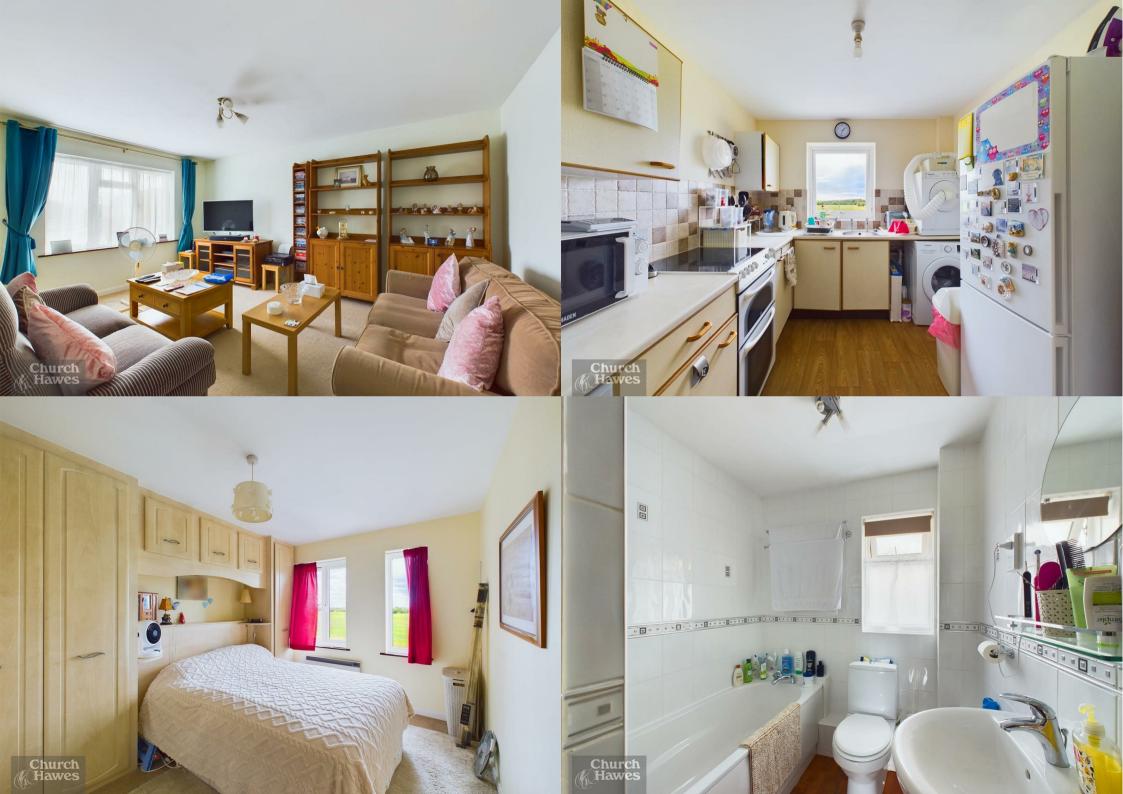

#### Bedroom

Two double glazed windows to rear with views over surrounding countryside, fitted wardrobes and overhead storage units, wall mounted electric heater.

#### Bathroom

Obscure double glazed window to front, wash hand basin with mixer tap, bathroom suite comprising of low level w.c. panelled bath with mixer tap and wall mounted shower unit over, tiled to walls, airing cupboard, shaver point.

#### Lounge

Double glazed window to front, electric storage heater, television point.

space for fridge/freezer, space for washing machine, space for oven, fitted base and wall mounted units, tiled splash backs, sink unit set into worksurfaces.