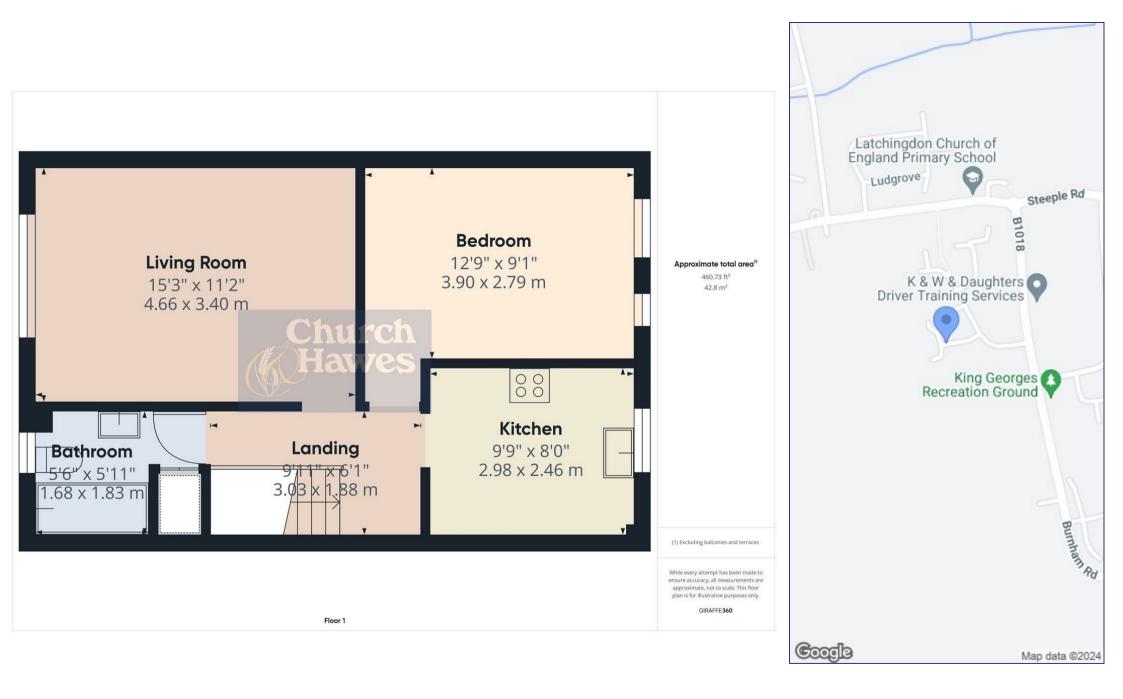

#### **First Floor**

#### Landing

Access to loft space, electric heater, stairs leading down to ground floor & entrance door.

#### Bedroom

Two double glazed windows to rear with views over surrounding countryside, fitted wardrobes and overhead storage units, wall mounted electric heater.

#### Bathroom

Obscure double glazed window to front, wash hand basin with mixer tap, bathroom suite comprising of low level w.c. panelled bath with mixer tap and wall mounted shower unit over, tiled to walls, airing cupboard, shaver point.

#### Lounge

Double glazed window to front, electric storage heater, television point.

space for fridge/freezer, space for washing machine, space for oven, fitted base and wall mounted units, tiled splash backs, sink unit set into worksurfaces.