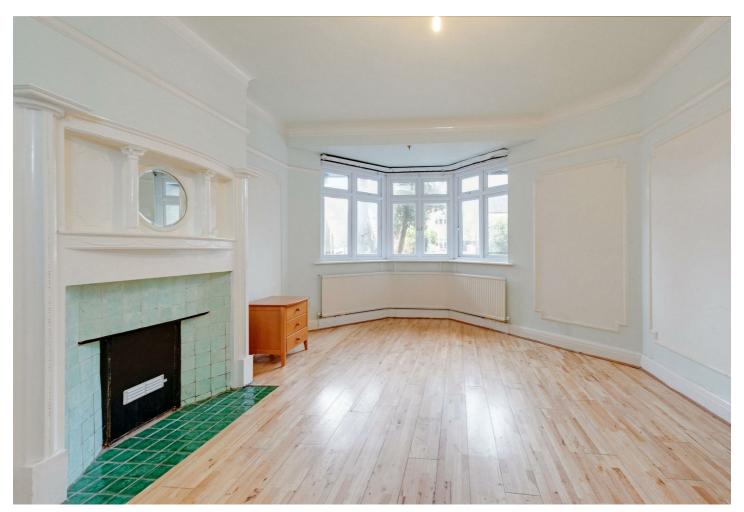

#### **About This Property**

Situated over the entire ground floor of an attractive 1930's semi-detached house, is this large and well-proportioned 3 bedroom flat, boasting high ceilings and a 100ft private garden. The property is being sold with a brand new lease and is chain-free.

The flat benefits from having off-street parking, and sole use of the property's front entrance, which opens into a generously sized hallway. The 1,237 sqft of internal living space comprises 3 double bedrooms, 2 bathrooms (one en-suite), a large open plan kitchen/reception room, with patio doors leading out to the garden, and a separate utility room, also with garden access.

#### **Property Features**

- · Ground Floor Garden Flat
- · Bright and Spacious
- · 3 Double Bedrooms
- · 2 Bathrooms
- · Separate Utility Room
- 100ft Private Garden
- · Chain-Free
- · Off-Street Parking