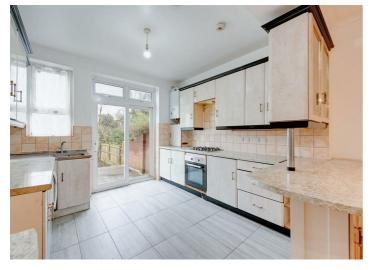

The flat benefits from having off-street parking, and sole use of the property's front entrance, which opens into a generously sized hallway. The 1,237 sqft of internal living space comprises 3 double bedrooms, 2 bathrooms (one en-suite), a large open plan kitchen/reception room, with patio doors leading out to the garden, and a separate utility room, also with garden access.