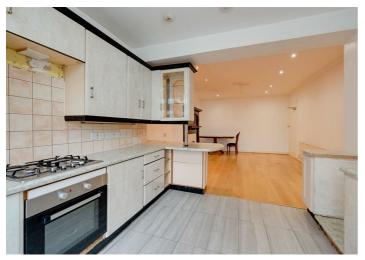

The flat benefits from having off-street parking, and sole use of the property's front entrance, which opens into a generously sized hallway. The 1,237 sqft of internal living space comprises 3 double bedrooms, 2 bathrooms (one en-suite), a large open plan kitchen/reception room, with patio doors leading out to the garden, and a separate utility room, also with garden access.