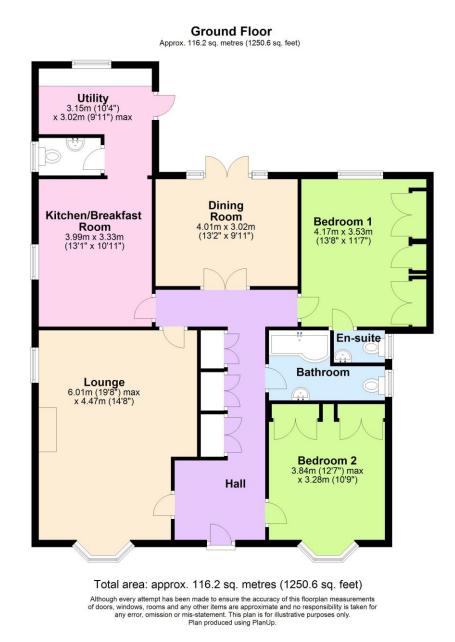

## Windrush Road, Kesgrave, Ipswich, Suffolk, IP5 2NY

Situated in the desirable Kesgrave area of Ipswich offering good access out to the A12 and A14 commuter trunk roads, lies this substantial two bedroom detached bungalow which is beautifully presented throughout and offers ample light and airy living accommodation. The bungalow occupies a plot of approximately 1/3 acre (subject to survey) and benefits from a spectacular rear garden in excess of 200ft (subject to survey) which is a particular selling feature, driveway providing off-road parking for several cars in front of the detached garage, and within the bungalow there is ample storage. As agents, we recommend the earliest possible internal viewing to fully appreciate the quality and size of the accommodation on offer which comprises large entrance hall; 19ft dual aspect lounge; two good size double bedrooms, one of which has an en-suite cloakroom; family bathroom; dining room; kitchen / breakfast room; utility room; and cloakroom.