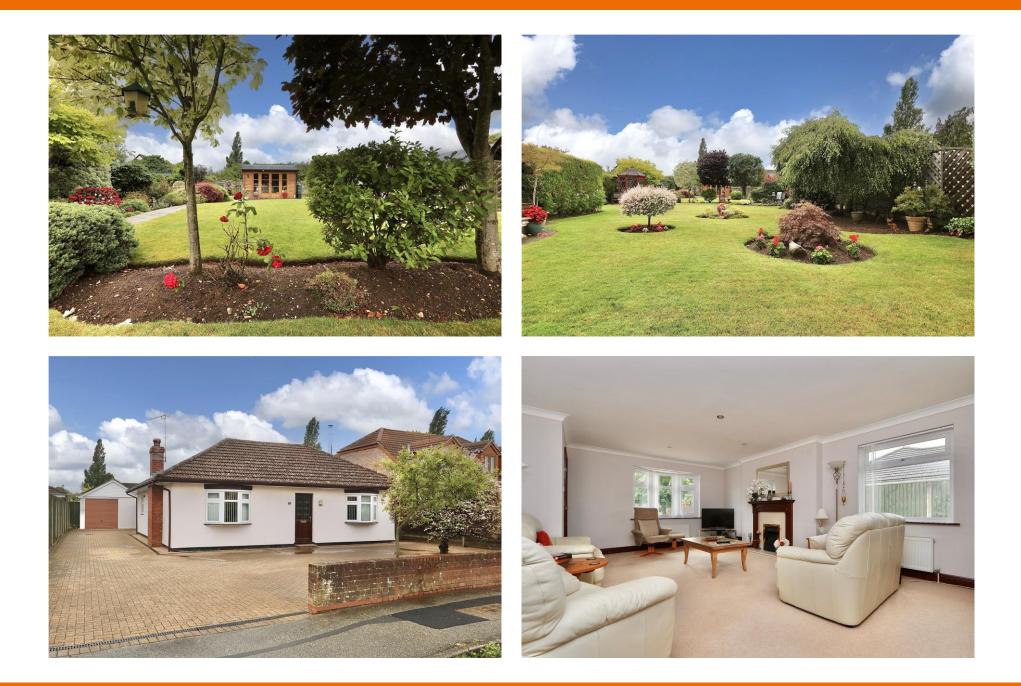

## Windrush Road, Kesgrave, Ipswich, Suffolk, IP5 2NY

Situated in the desirable Kesgrave area of Ipswich offering good access out to the A12 and A14 commuter trunk roads, lies this substantial two bedroom detached bungalow which is beautifully presented throughout and offers ample light and airy living accommodation. The bungalow occupies a plot of approximately 1/3 acre (subject to survey) and benefits from a spectacular rear garden in excess of 200ft (subject to survey) which is a particular selling feature, driveway providing off-road parking for several cars in front of the detached garage, and within the bungalow there is ample storage. As agents, we recommend the earliest possible internal viewing to fully appreciate the quality and size of the accommodation on offer which comprises large entrance hall; 19ft dual aspect lounge; two good size double bedrooms, one of which has an en-suite cloakroom; family bathroom; dining room; kitchen / breakfast room; utility room; and cloakroom.