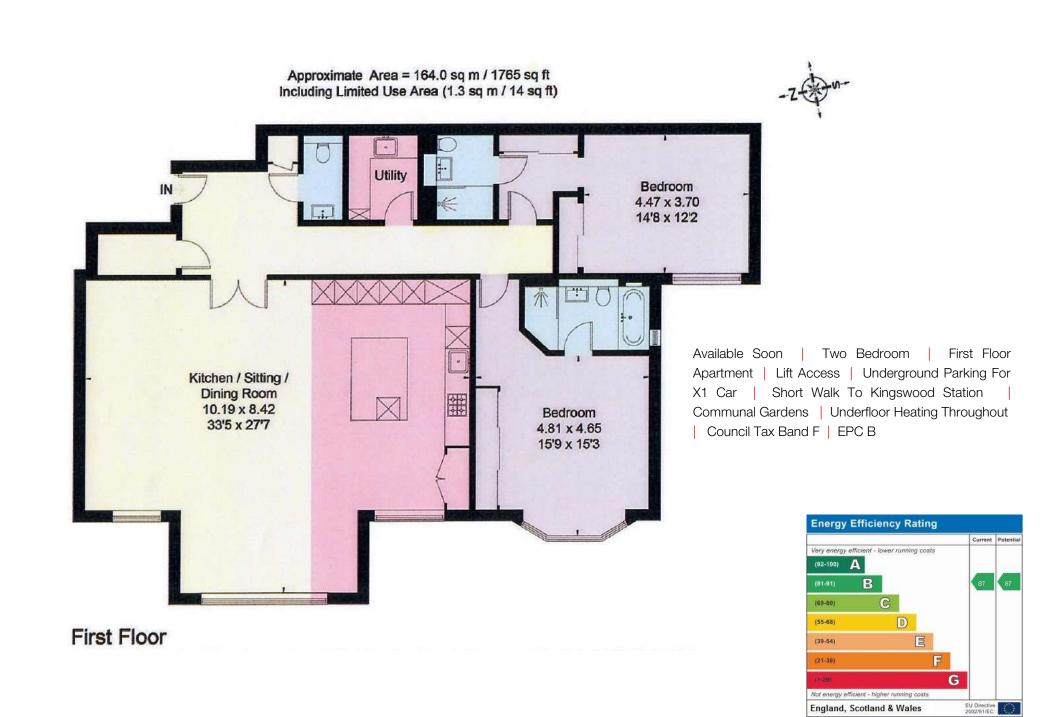

## Waterhouse Lane Kingswood KT20

London 16 miles Kingswood Village a few minutes London by rail 40 minutes M25 (Junction 8) 3 miles

All times and distances are approximate

Brand new to market this beautifully presented two double bedroom first floor apartment close to Kingswood Village and train station. The property offers tenants luxurious living throughout with plenty of natural light and storage. Additional benefits include gated underground car parking for one car, lift access and communal gardens.

Hallway

Kitchen-Sitting-Dining Room

Two Bedrooms, both En-Suite, one with dressing room

Cloakroom

Utility

To Let £3,300 pcm