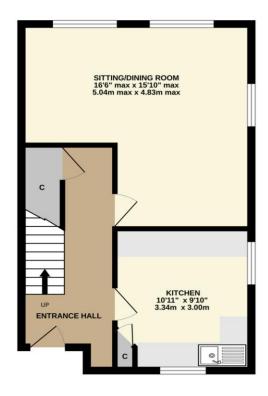

## Guide Price £325,000

Garage available for an additional £25,000

All enquiries and viewing arrangements through Richard Saunders and Company 01737 363333

kingswood@richardsaunders.co.uk

GROUND FLOOR 435 sq.ft. (40.4 sq.m.) approx. 1ST FLOOR 443 sq.ft. (41.2 sq.m.) approx.

TOTAL FLOOR AREA: 878 sq.ft. (81.6 sq.m.) approx.

The property is located above Mr Snob and this popular and accessible location is just moments from a wide choice of shopping and transport links, ideal for the resale or letting of the newly converted flats.

The existing flat is arranged over the first and second floors, has its own front door and is accessed over a rear stairway. Built around 1960 with brick walls and concrete floors at each level, the flat now requires some updating and refurbishment. Other similar flats in the same terrace (2a, 6a, 8a and 10a) have been converted recently, each to two 1-bedroom flats with planning consent granted immediately at local level. A lock-up garage at the rear can be purchased for an additional £25,000.