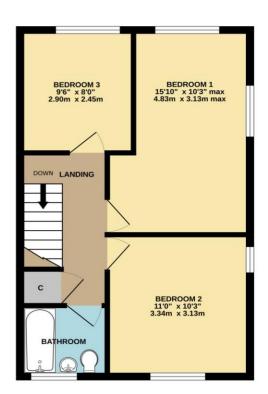

## Guide Price £325,000

Garage available for an additional £25,000

All enquiries and viewing arrangements through Richard Saunders and Company 01737 363333

kingswood@richardsaunders.co.uk

GROUND FLOOR 435 sq.ft. (40.4 sq.m.) approx. 1ST FLOOR 443 sq.ft. (41.2 sq.m.) approx.

TOTAL FLOOR AREA: 878 sq.ft. (81.6 sq.m.) approx.

The property is located above Mr Snob and this popular and accessible location is just moments from a wide choice of shopping and transport links, ideal for the resale or letting of the newly converted flats.

The existing flat is arranged over the first and second floors, has its own front door and is accessed over a rear stairway. Built around 1960 with brick walls and concrete floors at each level, the flat now requires some updating and refurbishment. Other similar flats in the same terrace (2a, 6a, 8a and 10a) have been converted recently, each to two 1-bedroom flats with planning consent granted immediately at local level. A lock-up garage at the rear can be purchased for an additional £25,000.