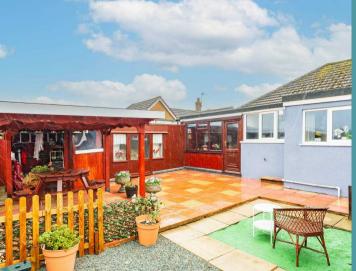

The two double bedrooms provide comfortable living space, with one featuring built-in wardrobes, while the property benefits from oil-fired central heating and double-glazed windows throughout. The exterior is just as impressive, with a large, low-maintenance front garden and extensive off-road parking leading to the garage. The beautifully landscaped rear garden offers a patio area with a pergola, a summer house and uninterrupted views across the countryside.