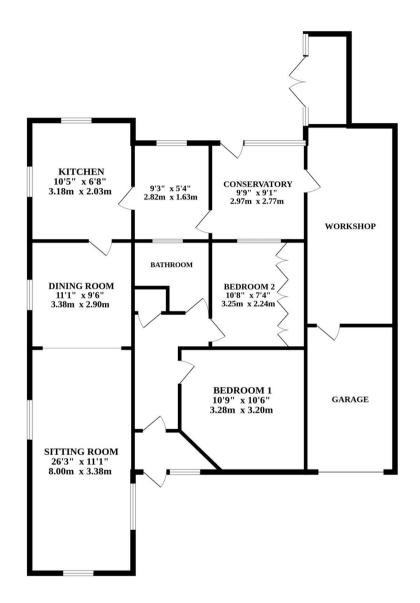

### **Dunromin Norwich Road**

Yaxham, Dereham

This two-bedroom detached bungalow is set in the peaceful village of Yaxham and offers a spacious, triple-aspect lounge filled with natural light. The modern kitchen, separate dining area and utility room provide plenty of functionality, while the conservatory opens onto a beautifully landscaped garden with stunning countryside views. The exterior features a large front garden, ample off-road parking, and a garage.

## **Dunromin Norwich Road**

Yaxham, Dereham

Norwich Road, Yaxham

Welcome to this delightful two-bedroom detached bungalow, set on a generous plot in the desirable village of Yaxham. This well-presented home offers a spacious triple-aspect lounge, creating a bright and welcoming space, alongside a separate dining area perfect for family gatherings.

The modern fitted kitchen comes equipped with ample storage, complemented by a convenient utility room and a charming conservatory that opens onto the rear garden, ideal for enjoying views over the fields beyond.

The two double bedrooms provide comfortable living space, with one featuring built-in wardrobes, while the property benefits from oil-fired central heating and double-glazed windows throughout. The exterior is just as impressive, with a large, low-maintenance front garden and extensive off-road parking leading to the garage. The beautifully landscaped rear garden offers a patio area with a pergola, a summer house and uninterrupted views across the countryside.