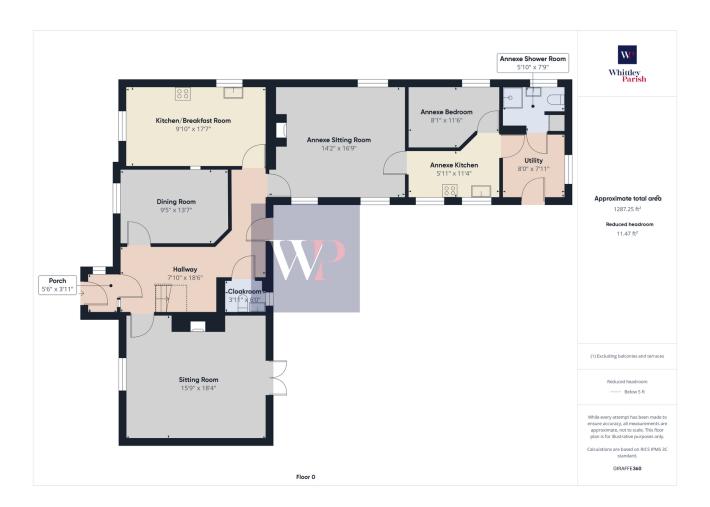

## High Green, Great Moulton, Norwich, NR15 2HN

Offered with no onward chain this charming three-bedroom detached cottage exudes timeless character and rustic appeal. The property boasts an abundance of original features, including exposed wooden beams and brickwork and inglenook fireplaces. The main cottage offers three well-proportioned bedrooms, a kitchen that is a perfect blend of modern convenience and traditional charm, featuring farmhouse-style cabinetry and space for the breakfast table, a charming sitting room for cosy nights in by the fire and a spacious family bathroom completes the main living areas.

## **Key Features**

- · Quick sale possible
- Three bedroom detached cottage
- Off road parking for 8-10 cars
- 4 bedrooms
- · 2 bathrooms

- One bed annex
- · Detached double garage
- · Grounds extending to approx one acre
- 3 reception rooms
- NO ONWARD CHAIN