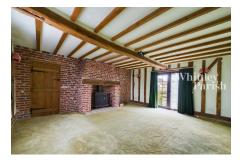

## High Green, Great Moulton, Norwich, NR15 2HN

Offered with no onward chain this charming three-bedroom detached cottage exudes timeless character and rustic appeal. The property boasts an abundance of original features, including exposed wooden beams and brickwork and inglenook fireplaces. The main cottage offers three well-proportioned bedrooms, a kitchen that is a perfect blend of modern convenience and traditional charm, featuring farmhouse-style cabinetry and space for the breakfast table, a charming sitting room for cosy nights in by the fire and a spacious family bathroom completes the main living areas.