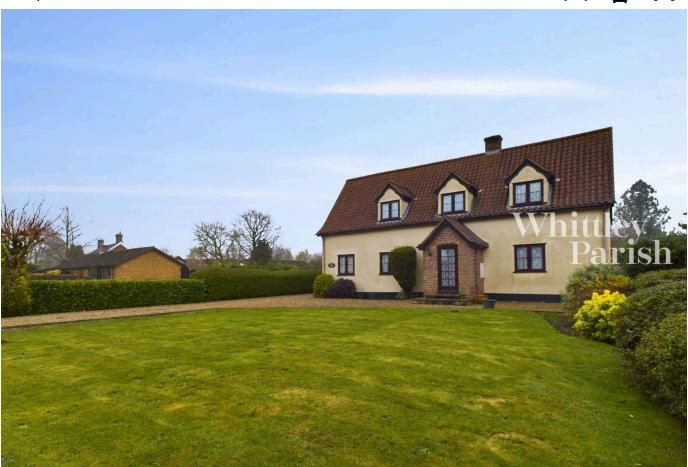

## High Green, Great Moulton, Norwich, NR15 2HN

Offered with no onward chain this charming three-bedroom detached cottage exudes timeless character and rustic appeal. The property boasts an abundance of original features, including exposed wooden beams and brickwork and inglenook fireplaces. The main cottage offers three well-proportioned bedrooms, a kitchen that is a perfect blend of modern convenience and traditional charm, featuring farmhouse-style cabinetry and space for the breakfast table, a charming sitting room for cosy nights in by the fire and a spacious family bathroom completes the main living areas.

## **Key Features**

- · Quick sale possible
- Three bedroom detached cottage
- Off road parking for 8-10 cars
- 4 bedrooms
- · 2 bathrooms

- One bed annex
- · Detached double garage
- · Grounds extending to approx one acre
- 3 reception rooms
- NO ONWARD CHAIN