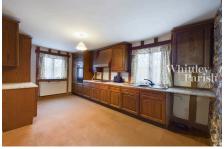

## High Green, Great Moulton, Norwich, NR15 2HN

Offered with no onward chain this charming three-bedroom detached cottage exudes timeless character and rustic appeal. The property boasts an abundance of original features, including exposed wooden beams and brickwork and inglenook fireplaces. The main cottage offers three well-proportioned bedrooms, a kitchen that is a perfect blend of modern convenience and traditional charm, featuring farmhouse-style cabinetry and space for the breakfast table, a charming sitting room for cosy nights in by the fire and a spacious family bathroom completes the main living areas.