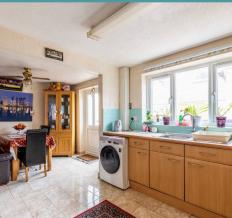

The kitchen diner features wood-look cabinetry, generous storage and a dining area perfect for everyday meals or casual gatherings. While upstairs offers three well-sized bedrooms, providing flexibility for a small family or couples, alongside a three-piece bathroom. The rear garden is fully laid with patio, ideal for those seeking a low-maintenance outdoor space, while off-road parking at the front adds to the home's practicality.

The kitchen diner offers an ideal setup for daily living and mealtime gatherings.
With wood-look cabinetry and generous storage, it's a practical area for your cooking essentials.

Adjacent to the kitchen is a dining area that's perfectly sized for everyday meals, keeping functionality and comfort front and center.