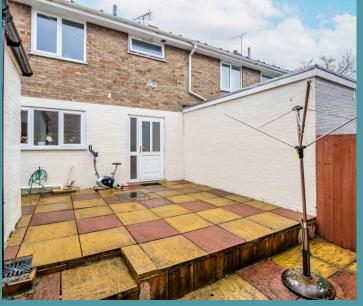

### Dereham

Upstairs, the property comprises three good-sized bedrooms, providing flexibility for a small family or couples looking to make the most of the space. The three-piece suite bathroom caters to your self-care needs. Outside, the rear garden is designed with ease in mind, featuring a fully laid patio ideal for those who prefer no upkeep. At the front, off-road parking ensures convenience with space for your vehicles, making this property both practical and appealing.

### **Agents Note**

Sold Freehold.

Connected to all mains services.

- Walking distance to local amenities making everyday tasks quick and convenient
- Useful WC located just off the entrance for added practicality
- Spacious sitting room with plenty of room for your chosen furnishings and decor
- Three well-sized bedrooms providing versatile options for a family or couples
- Three-piece bathroom suite designed to meet daily self-care needs
- Low-maintenance rear garden fully laid with patio for easy outdoor enjoyment
- Off-road parking at the front ensuring secure and accessible vehicle space