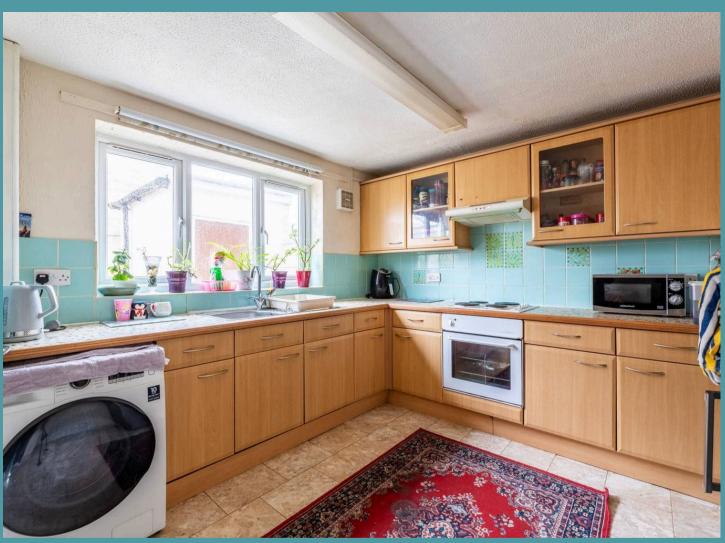

The kitchen diner features wood-look cabinetry, generous storage and a dining area perfect for everyday meals or casual gatherings. While upstairs offers three well-sized bedrooms, providing flexibility for a small family or couples, alongside a three-piece bathroom. The rear garden is fully laid with patio, ideal for those seeking a low-maintenance outdoor space, while off-road parking at the front adds to the home's practicality.

The kitchen diner offers an ideal setup for daily living and mealtime gatherings.
With wood-look cabinetry and generous storage, it's a practical area for your cooking essentials.

Adjacent to the kitchen is a dining area that's perfectly sized for everyday meals, keeping functionality and comfort front and center.