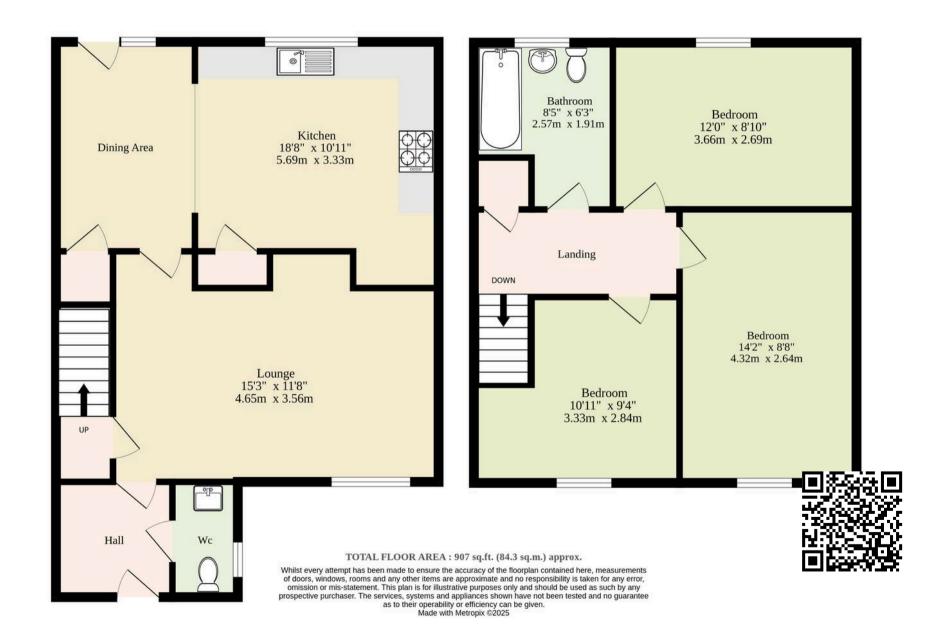

#### Dereham

A versatile home offering walking distance to amenities and practical living spaces, this three-bedroom house in Dereham is designed for comfort. The entryway includes a useful WC and leads into a spacious sitting room, ready for your personal touch with ample room for furnishings.

The kitchen diner features wood-look cabinetry, generous storage and a dining area perfect for everyday meals or casual gatherings. While upstairs offers three well-sized bedrooms, providing flexibility for a small family or couples, alongside a three-piece bathroom. The rear garden is fully laid with patio, ideal for those seeking a low-maintenance outdoor space, while off-road parking at the front adds to the home's practicality.

## Gilpins Ride

This three-bedroom house in Dereham offers a warm welcome with its entryway, thoughtfully paired with a useful WC for added convenience.

The entrance flows seamlessly into a vibrant sitting room, boasting ample space for your chosen furnishings. While already inviting, this room provides the freedom to create a look that suits your personal style, whether that's cozy, bold or neutral. It's a versatile space ready to reflect your taste.

The kitchen diner offers an ideal setup for daily living and mealtime gatherings.
With wood-look cabinetry and generous storage, it's a practical area for your cooking essentials.

Adjacent to the kitchen is a dining area that's perfectly sized for everyday meals, keeping functionality and comfort front and center.

### Dereham

Upstairs, the property comprises three good-sized bedrooms, providing flexibility for a small family or couples looking to make the most of the space. The three-piece suite bathroom caters to your self-care needs. Outside, the rear garden is designed with ease in mind, featuring a fully laid patio ideal for those who prefer no upkeep. At the front, off-road parking ensures convenience with space for your vehicles, making this property both practical and appealing.