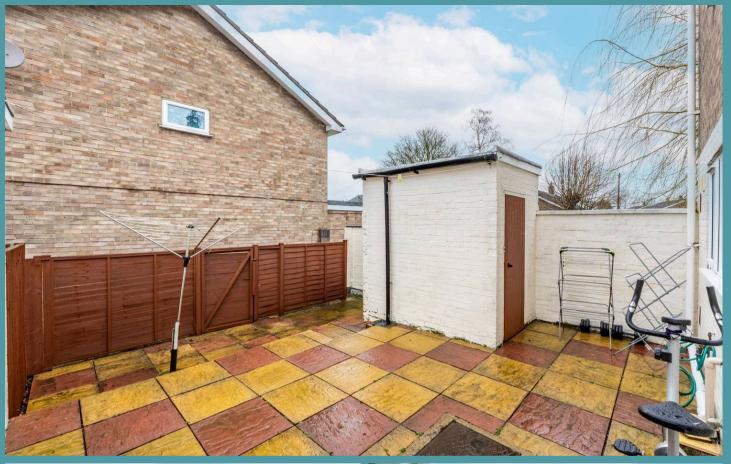

### Dereham

Upstairs, the property comprises three good-sized bedrooms, providing flexibility for a small family or couples looking to make the most of the space. The three-piece suite bathroom caters to your self-care needs. Outside, the rear garden is designed with ease in mind, featuring a fully laid patio ideal for those who prefer no upkeep. At the front, off-road parking ensures convenience with space for your vehicles, making this property both practical and appealing.

### **Agents Note**

Sold Freehold.

Connected to all mains services.

- Walking distance to local amenities making everyday tasks quick and convenient
- Useful WC located just off the entrance for added practicality
- Spacious sitting room with plenty of room for your chosen furnishings and decor
- Three well-sized bedrooms providing versatile options for a family or couples
- Three-piece bathroom suite designed to meet daily self-care needs
- Low-maintenance rear garden fully laid with patio for easy outdoor enjoyment
- Off-road parking at the front ensuring secure and accessible vehicle space