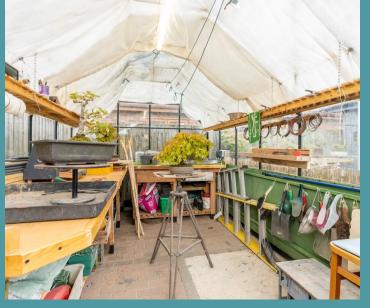

Externally, you'll discover a meticulously maintained garden that is fully enclosed, offering a private space for outdoor enjoyment. The addition of a new greenhouse adds a wonderful touch to the garden, perfect for those with a penchant for gardening, with benching along the sides that doubles up as a workshop. Additionally, a large garage/workshop provides ample storage space and room for hobbies/interests. Completing the exterior is a paved driveway, providing convenient off-road parking for multiple vehicles, ensuring that both residents and guests can easily access the property.

Access to the loft is in the hallway, with lights, power and is boarded with shelving.

Greenhouse -  $8 \times 12$  Brought last year. Has benching along the sides, with storage space beneath. Garage/workshop - Lights, power points, consumer units, workbench, wall storage units, multiple shelving ans storage areas. Workshop -  $10 \times 12$  Power, lighting, workbench and various storage areas.