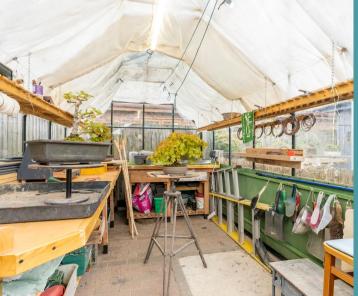

Externally, you'll discover a meticulously maintained garden that is fully enclosed, offering a private space for outdoor enjoyment. The addition of a new greenhouse adds a wonderful touch to the garden, perfect for those with a penchant for gardening, with benching along the sides that doubles up as a workshop. Additionally, a large garage/workshop provides ample storage space and room for hobbies/interests. Completing the exterior is a paved driveway, providing convenient off-road parking for multiple vehicles, ensuring that both residents and guests can easily access the property.

Access to the loft is in the hallway, with lights, power and is boarded with shelving.

Greenhouse -  $8 \times 12$  Brought last year. Has benching along the sides, with storage space beneath. Garage/workshop - Lights, power points, consumer units, workbench, wall storage units, multiple shelving ans storage areas. Workshop -  $10 \times 12$  Power, lighting, workbench and various storage areas.