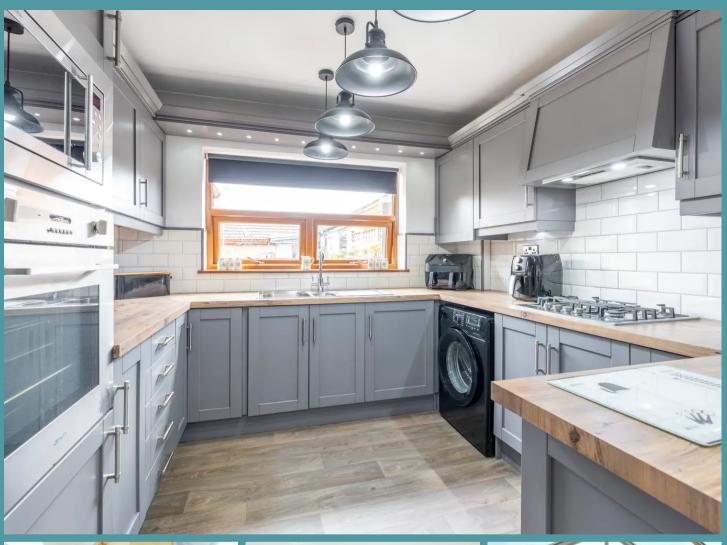

## Carlton Colville, Lowestoft

Upon entering you are greeted by a welcoming entrance hall, allowing access into all rooms. You are immediately captivated by the wonderful sitting room, filled with an abundance of natural light, creating a warm and inviting ambience for relaxation. The adjacent conservatory provides a seamless connection to the outdoors, offering garden views that can be enjoyed year-round. The well-equipped kitchen is designed for efficiency and practicality, providing ample space for meal preparation and storage.