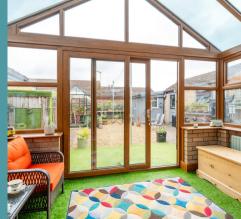

## Carlton Colville, Lowestoft

Upon entering you are greeted by a welcoming entrance hall, allowing access into all rooms. You are immediately captivated by the wonderful sitting room, filled with an abundance of natural light, creating a warm and inviting ambience for relaxation. The adjacent conservatory provides a seamless connection to the outdoors, offering garden views that can be enjoyed year-round. The well-equipped kitchen is designed for efficiency and practicality, providing ample space for meal preparation and storage.