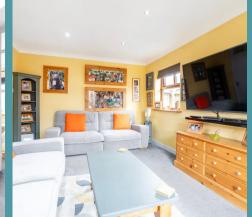

## Carlton Colville, Lowestoft

Upon entering you are greeted by a welcoming entrance hall, allowing access into all rooms. You are immediately captivated by the wonderful sitting room, filled with an abundance of natural light, creating a warm and inviting ambience for relaxation. The adjacent conservatory provides a seamless connection to the outdoors, offering garden views that can be enjoyed year-round. The well-equipped kitchen is designed for efficiency and practicality, providing ample space for meal preparation and storage.