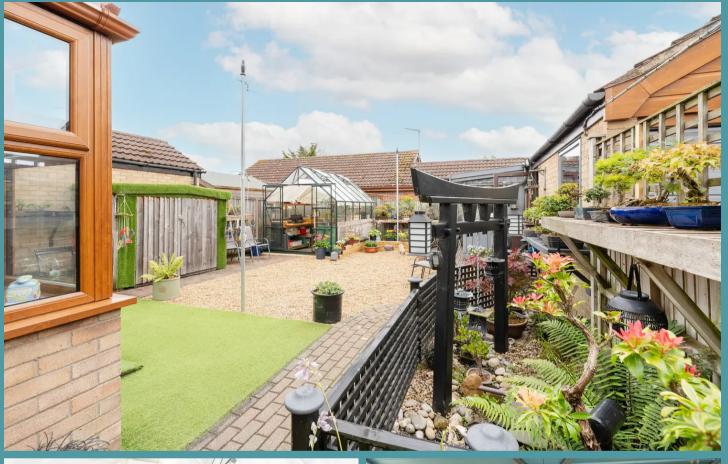

Externally, you'll discover a meticulously maintained garden that is fully enclosed, offering a private space for outdoor enjoyment. The addition of a new greenhouse adds a wonderful touch to the garden, perfect for those with a penchant for gardening, with benching along the sides that doubles up as a workshop. Additionally, a large garage/workshop provides ample storage space and room for hobbies/interests. Completing the exterior is a paved driveway, providing convenient off-road parking for multiple vehicles, ensuring that both residents and guests can easily access the property.

#### AGENTS NOTES

We understand that this property is freehold. Connected to mains water, electricity, gas and drainage. Heating system - Gas central heating. Council Tax Band: C

The front garden has gated access to a side storage area, with a fully coverted store for garden tools and timber, as well as a exterior power socket and water tap.