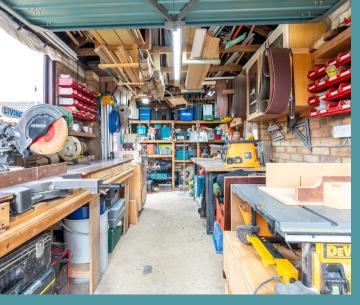

Externally, you'll discover a meticulously maintained garden that is fully enclosed, offering a private space for outdoor enjoyment. The addition of a new greenhouse adds a wonderful touch to the garden, perfect for those with a penchant for gardening, with benching along the sides that doubles up as a workshop. Additionally, a large garage/workshop provides ample storage space and room for hobbies/interests. Completing the exterior is a paved driveway, providing convenient off-road parking for multiple vehicles, ensuring that both residents and guests can easily access the property.

Access to the loft is in the hallway, with lights, power and is boarded with shelving.

Greenhouse -  $8 \times 12$  Brought last year. Has benching along the sides, with storage space beneath. Garage/workshop - Lights, power points, consumer units, workbench, wall storage units, multiple shelving ans storage areas. Workshop -  $10 \times 12$  Power, lighting, workbench and various storage areas.