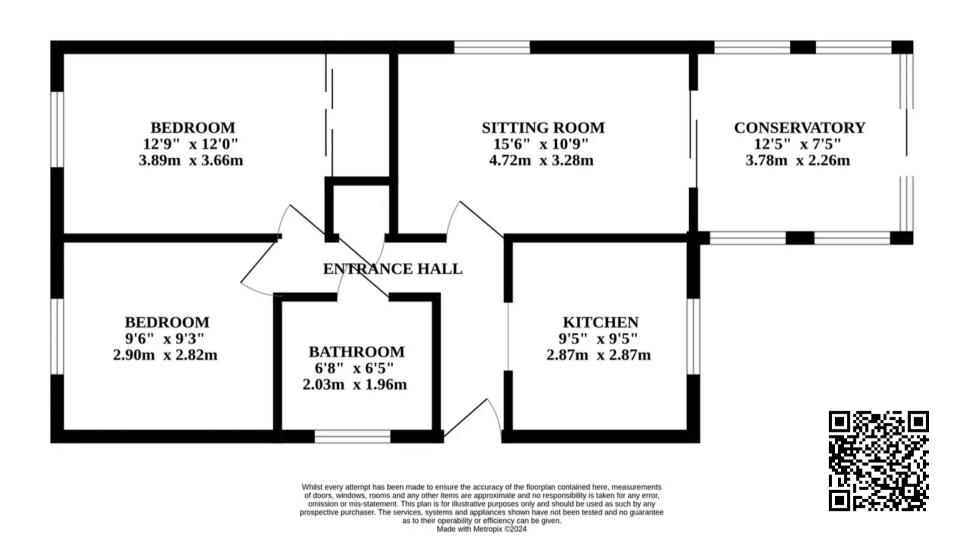

to the loft is in the hallway, with lights, power and is boarded with shelving.

Greenhouse -  $8 \times 12$  Brought last year. Has benching along the sides, with storage space beneath. Garage/workshop - Lights, power points, consumer units, workbench, wall storage units, multiple shelving ans storage areas. Workshop -  $10 \times 12$  Power, lighting, workbench and various storage areas.

- REMARKABLE DETACHED BUNGALOW
- EVERYTHING YOU NEED ON A SINGLE FLOOR
- QUIET RESIDENTIAL AREA
- COMFORTABLE SITTING ROOM FILLED WITH NATURAL LIGHT
- CONSERVATORY OFFERING GARDEN VIEWS
- WELL-EQUIPPED KITCHEN
- TWO DOUBLE BEDROOMS & A BATHROOM
- WELL-MAINTAINED GARDEN FULLY ENCLOSED FOR PRIVACY
- NEW GREENHOUSE & A LARGE GARAGE/WORKSHOP
- PAVED DRIVEWAY PROVIDING OFF-ROAD PARKING

# **GROUND FLOOR**