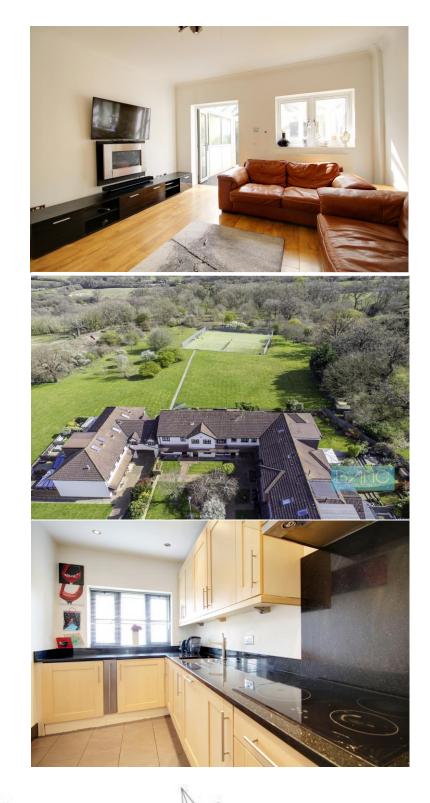

## Firs Wood Close Northaw EN6 4BY

\*CHAIN FREE\* Situated in the private and secluded estate of Northaw Park, this fantastic 3 bedroom property can be found. The accommodation consists off: Entrance hallway, living room which leads into a conservatory, kitchen. On the first floor there are 2 bedrooms and 1 bathroom and on the second floor the master bedroom with an en-suite bathroom. The property further benefits from having its own private south facing rear garden plus the beautiful 7 acres of communal gardens and woodland. There are 2 tennis courts exclusive for residents. \*CHAIN FREE\*