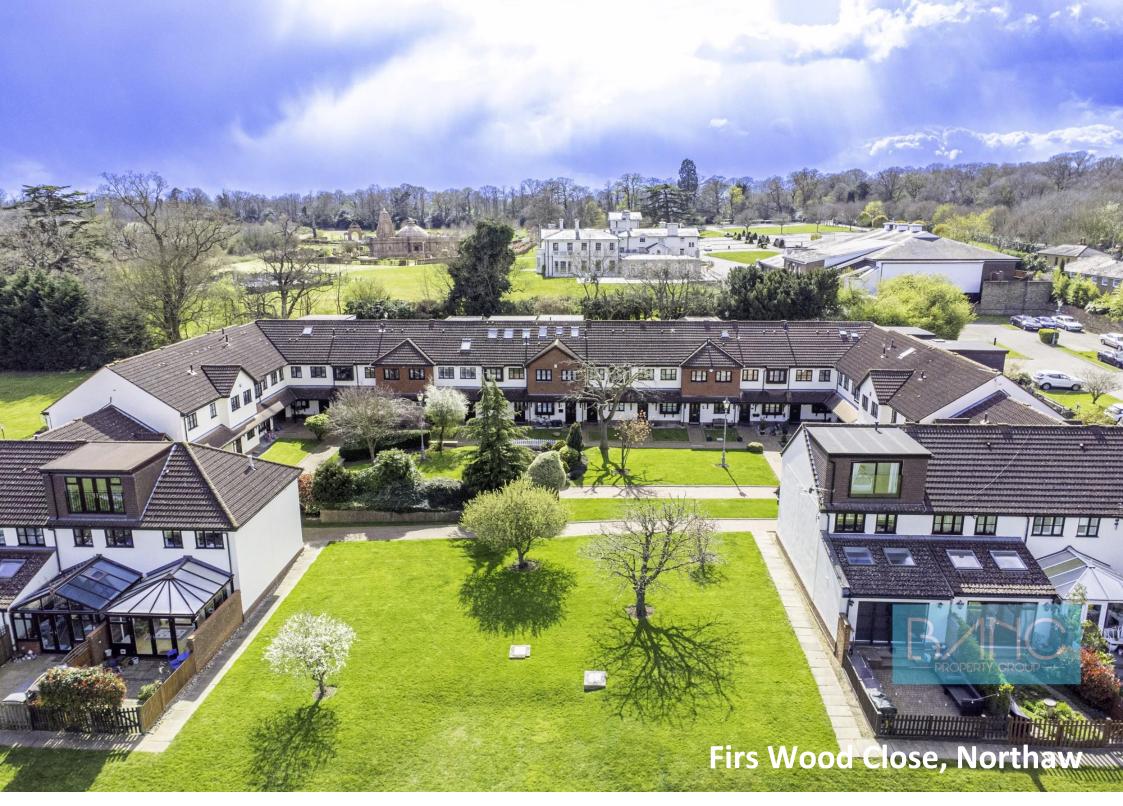

## Firs Wood Close Northaw EN6 4BY

\*CHAIN FREE\* Situated in the private and secluded estate of Northaw Park, this fantastic 3 bedroom property can be found. The accommodation consists off: Entrance hallway, living room which leads into a conservatory, kitchen. On the first floor there are 2 bedrooms and 1 bathroom and on the second floor the master bedroom with an en-suite bathroom. The property further benefits from having its own private south facing rear garden plus the beautiful 7 acres of communal gardens and woodland. There are 2 tennis courts exclusive for residents. \*CHAIN FREE\*

- SEMI RURAL FEEL
- 7 ACRES OF COMMUNAL LAND
- 2 TENNIS COURTS
- 3 BEDROOMS
- **CHAIN FREE**

STUNNING VIEWS

• PRIVATE ESTATE

PARKING

1 Station Road Cuffley Hertfordshire EN6 4HU