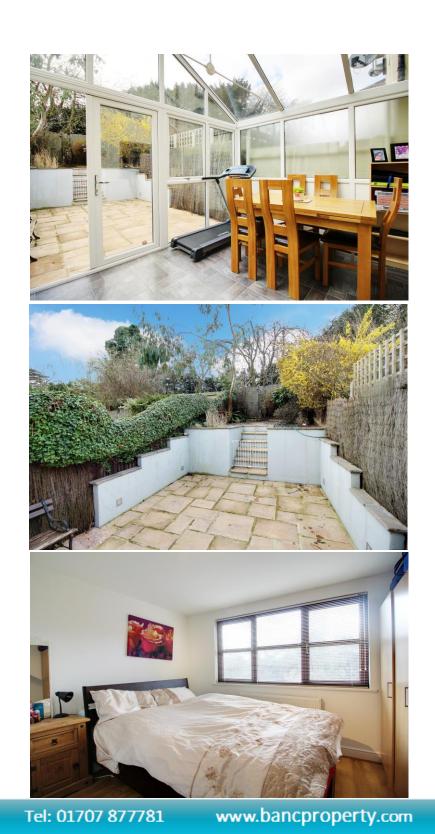

## Firs Wood Close Northaw EN6 4BY

\*CHAIN FREE\* Situated in the private and secluded estate of Northaw Park, this fantastic 3 bedroom property can be found. The accommodation consists off: Entrance hallway, living room which leads into a conservatory, kitchen. On the first floor there are 2 bedrooms and 1 bathroom and on the second floor the master bedroom with an en-suite bathroom. The property further benefits from having its own private south facing rear garden plus the beautiful 7 acres of communal gardens and woodland. There are 2 tennis courts exclusive for residents. \*CHAIN FREE\*