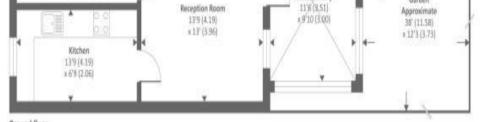

## Firs Wood Close Northaw EN6 4BY

\*CHAIN FREE\* Situated in the private and secluded estate of Northaw Park, this fantastic 3 bedroom property can be found. The accommodation consists off: Entrance hallway, living room which leads into a conservatory, kitchen. On the first floor there are 2 bedrooms and 1 bathroom and on the second floor the master bedroom with an en-suite bathroom. The property further benefits from having its own private south facing rear garden plus the beautiful 7 acres of communal gardens and woodland. There are 2 tennis courts exclusive for residents. \*CHAIN FREE\*

Ground floor

info@bancproperty.com

Approx. gross internal floor area 1053 SQFT / 97.8 SQM (Excludes restricted head height) Approx. gross external floor area 1362 SQFT / 126.5 SQM Copyright nichecom.co.uk 2018 Produced for Chancellors REF : 241932