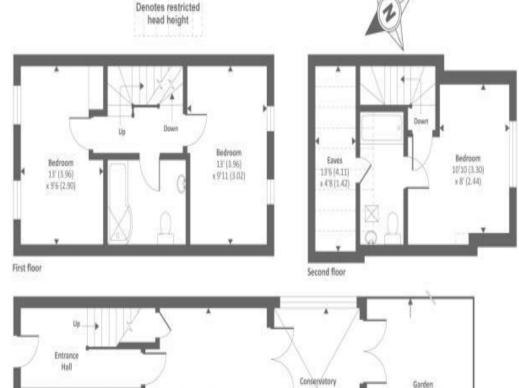

Ground floor

info@bancproperty.com

Approx. gross internal floor area 1053 SQFT / 97.8 SQM (Excludes restricted head height) Approx. gross external floor area 1362 SQFT / 126.5 SQM Copyright nichecom.co.uk 2018 Produced for Chancellors REF : 241932