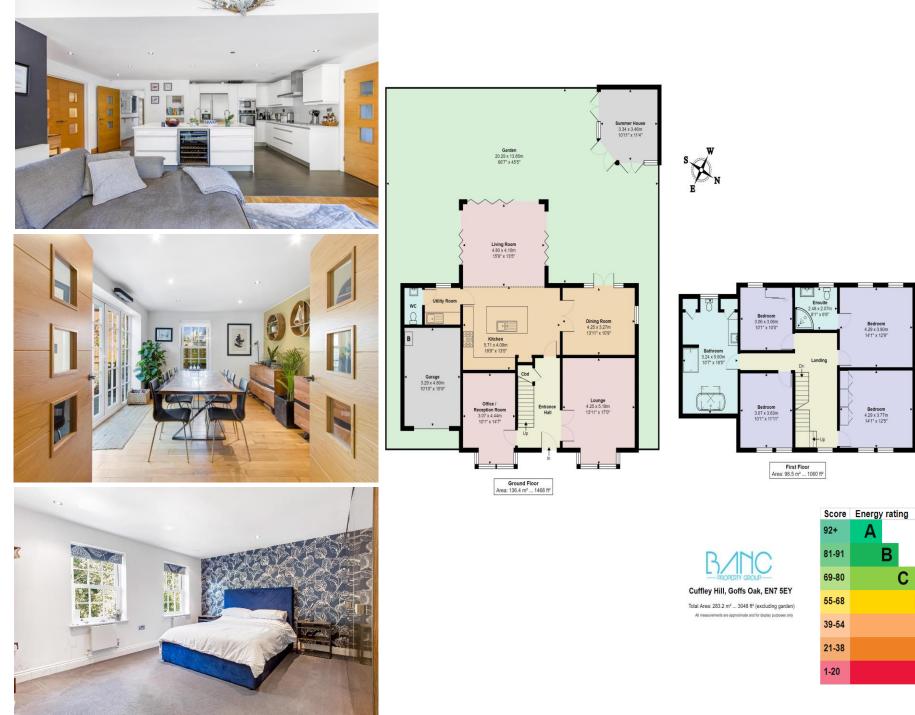

## Cuffley Hill Goffs Oak EN7 5EY

\*\*3000 SQ FEET\*\* 5 BEDROOMS\*\* GATED DEVELOPMENT\*\* SUPER ROOM\*\* BI-FOLDING DOORS\*\* A beautifully presented 5 bedroom detached family home set behind electric security gates and a private driveway. The property boasts just over 3000 square feet of carefully planned accommodation over 3 floors. Entrance hallway, living room, dining room, large study, SUPER ROOM which comprises kitchen/living and dining with 3 sets of bi-folding doors, utility room and downstairs cloak room. On the first floor there are 4 bedrooms with an extremely good size luxury bathroom and en-suite shower to the guest bedroom. The top floor is dedicated to the master suite including bedroom, en-suite shower and walk in wardrobe or could be used as bedroom 6. Outside space includes, rear garden, newly constructed multi-functional summer house, side access, off street parking and garage.