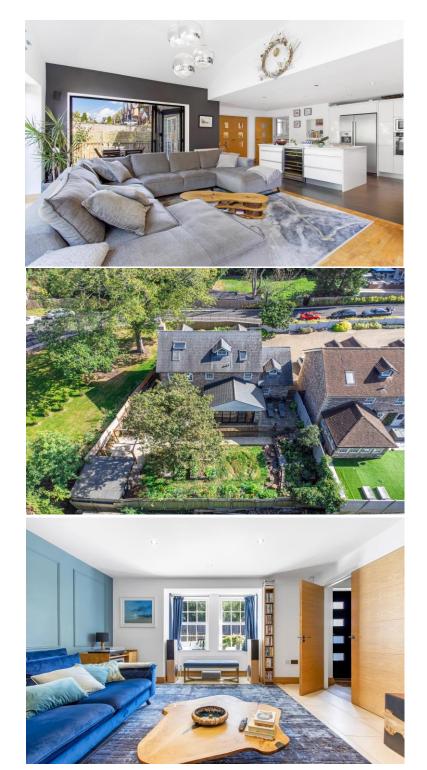

## Cuffley Hill Goffs Oak EN7 5EY

\*\*3000 SQ FEET\*\* 5 BEDROOMS\*\* GATED DEVELOPMENT\*\* SUPER ROOM\*\* BI-FOLDING DOORS\*\* A beautifully presented 5 bedroom detached family home set behind electric security gates and a private driveway. The property boasts just over 3000 square feet of carefully planned accommodation over 3 floors. Entrance hallway, living room, dining room, large study, SUPER ROOM which comprises kitchen/living and dining with 3 sets of bi-folding doors, utility room and downstairs cloak room. On the first floor there are 4 bedrooms with an extremely good size luxury bathroom and en-suite shower to the guest bedroom. The top floor is dedicated to the master suite including bedroom, en-suite shower and walk in wardrobe or could be used as bedroom 6. Outside space includes, rear garden, newly constructed multi-functional summer house, side access, off street parking and garage.