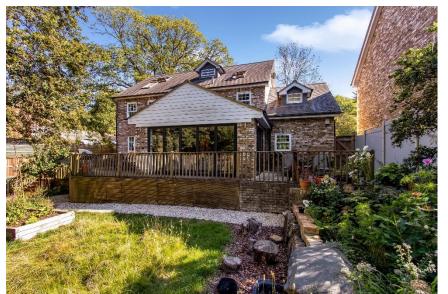

## Cuffley Hill Goffs Oak EN7 5EY

\*\*3000 SQ FEET\*\* 5 BEDROOMS\*\* GATED DEVELOPMENT\*\* SUPER ROOM\*\* BI-FOLDING DOORS\*\* A beautifully presented 5 bedroom detached family home set behind electric security gates and a private driveway. The property boasts just over 3000 square feet of carefully planned accommodation over 3 floors. Entrance hallway, living room, dining room, large study, SUPER ROOM which comprises kitchen/living and dining with 3 sets of bi-folding doors, utility room and downstairs cloak room. On the first floor there are 4 bedrooms with an extremely good size luxury bathroom and en-suite shower to the guest bedroom. The top floor is dedicated to the master suite including bedroom, en-suite shower and walk in wardrobe or could be used as bedroom 6. Outside space includes, rear garden, newly constructed multi-functional summer house, side access, off street parking and garage.