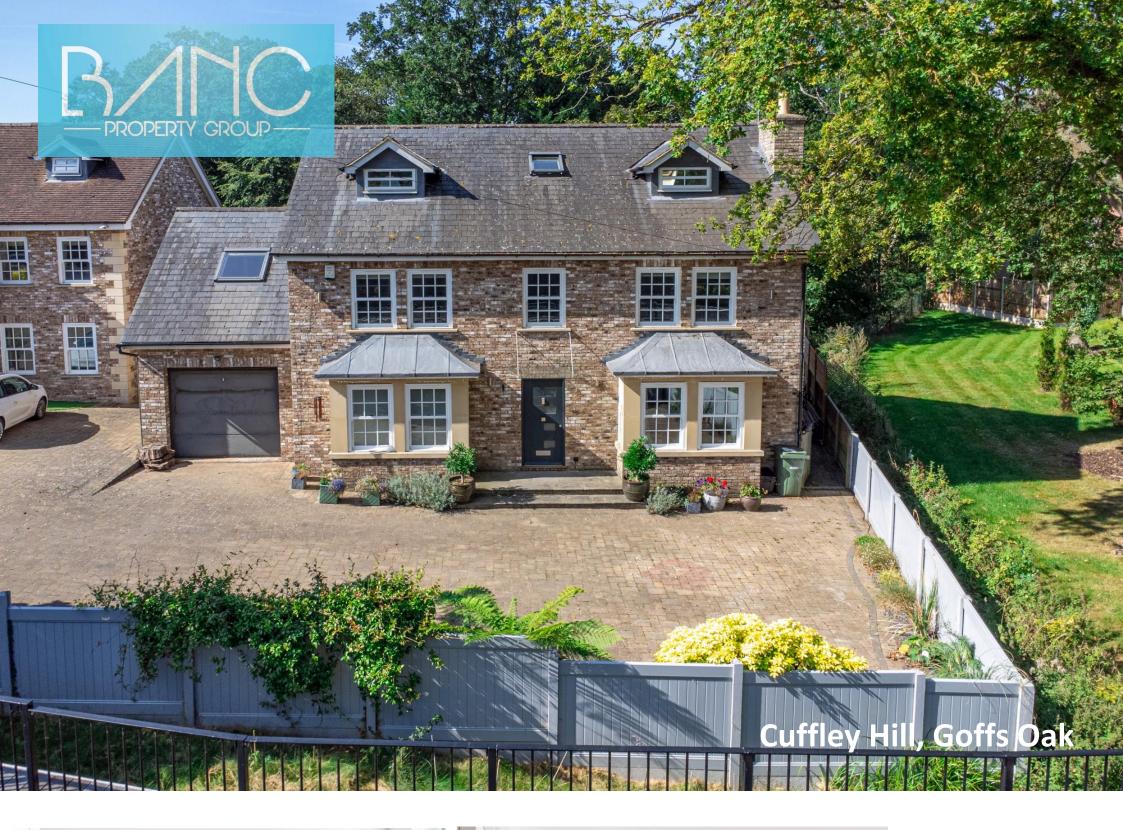

## Cuffley Hill Goffs Oak EN7 5EY

\*\*3000 SQ FEET\*\* 5 BEDROOMS\*\* GATED DEVELOPMENT\*\* SUPER ROOM\*\* BI-FOLDING DOORS\*\* A beautifully presented 5 bedroom detached family home set behind electric security gates and a private driveway. The property boasts just over 3000 square feet of carefully planned accommodation over 3 floors. Entrance hallway, living room, dining room, large study, SUPER ROOM which comprises kitchen/living and dining with 3 sets of bi-folding doors, utility room and downstairs cloak room. On the first floor there are 4 bedrooms with an extremely good size luxury bathroom and en-suite shower to the guest bedroom. The top floor is dedicated to the master suite including bedroom, en-suite shower and walk in wardrobe or could be used as bedroom 6. Outside space includes, rear garden, newly constructed multi-functional summer house, side access, off street parking and garage.