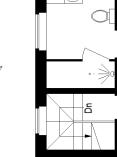

## Floorplan

# Shakespeare Road, SE24

Ground Floor = 56.9 sq m / 612 sq ft Second Floor = 28.4 sq m / 306 sq ftApproximate Gross Internal Area First Floor = 45.3 sq m / 488 sq ftTotal = 130.6 sq m / 1406 sq ft

Garden 21.29 x 5.03 69'10 x 16'6

Dining Room 3.06 x 2.94 10'0 x 9'8

•

Kitchen 3.81 x 3.02 12'6 x 9'11

<del>00</del>

Reception Room 7.85 x 3.58 25'9 x 11'9

### **Ground Floor**

= Reduced headroom below 1.5 m / 5'0

Copyright www.pedderproperty.com © 2023

These plans are for representation purposes only as defined by RICS - Code of Measuring Practice.

Not drawn to Scale. Windows and door openings are approximate. Please check all dimensions, shapes and compass bearings before making any decisions reliant upon them.