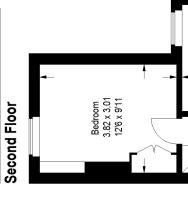

# Shakespeare Road, SE24

Ground Floor = 56.9 sq m / 612 sq ft Second Floor = 28.4 sq m / 306 sq ftApproximate Gross Internal Area First Floor = 45.3 sq m / 488 sq ftTotal = 130.6 sq m / 1406 sq ft

Garden 21.29 x 5.03 69'10 x 16'6