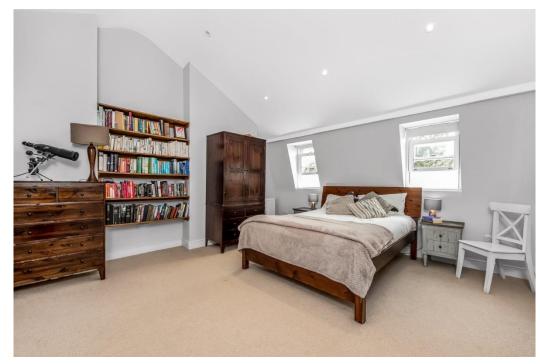

The spacious kitchen/dining room has a stylish range of wall & base units and space for a Rangemaster oven, double doors from the dining area lead to the rear garden.

The principal bedroom is on the top floor with an en-suite shower room, there are a further three bedrooms and family bathroom.