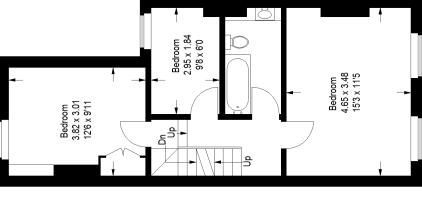

# Shakespeare Road, SE24

Ground Floor = 56.9 sq m / 612 sq ft Second Floor = 28.4 sq m / 306 sq ftApproximate Gross Internal Area First Floor = 45.3 sq m / 488 sq ftTotal = 130.6 sq m / 1406 sq ft

Garden 21.29 x 5.03 69'10 x 16'6