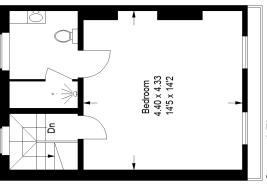

# Shakespeare Road, SE24

Ground Floor = 56.9 sq m / 612 sq ft Second Floor = 28.4 sq m / 306 sq ftApproximate Gross Internal Area First Floor = 45.3 sq m / 488 sq ftTotal = 130.6 sq m / 1406 sq ft

Garden 21.29 x 5.03 69'10 x 16'6

### **Ground Floor**

= Reduced headroom below 1.5 m / 5'0

Copyright www.pedderproperty.com © 2023

These plans are for representation purposes only as defined by RICS - Code of Measuring Practice.

Not drawn to Scale. Windows and door openings are approximate. Please check all dimensions, shapes and compass bearings before making any decisions reliant upon them.