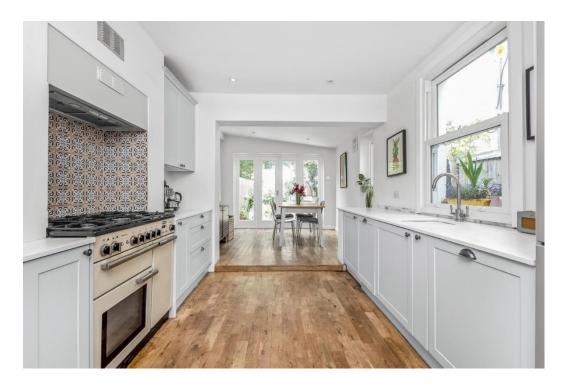

The spacious kitchen/dining room has a stylish range of wall & base units and space for a Rangemaster oven, double doors from the dining area lead to the rear garden.

The principal bedroom is on the top floor with an en-suite shower room, there are a further three bedrooms and family bathroom.