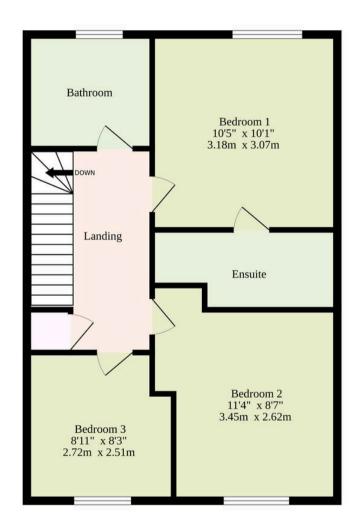

All Rooms Included In The Sqft

TOTAL FLOOR AREA: 795 sq.ft. (73.9 sq.m.) approx.

Whilst every attempt has been made to ensure the accuracy of the floorplan contained here, measurements of doors, windows, rooms and any other items are approximate and no responsibility is taken for any error, omission or mis-statement. This plan is for flustrative purposes only and should be used as such by any prospective purchaser. The services, systems and appliances shown have not been tested and no guarantee as to their operability or efficiency can be given.

Upstairs, there are three spacious bedrooms, one of which has a stylish ensuite. The additional bedrooms share a three-piece family bath. A standout feature of this residence is the larger-than-usual rear garden for a newer-built plot.