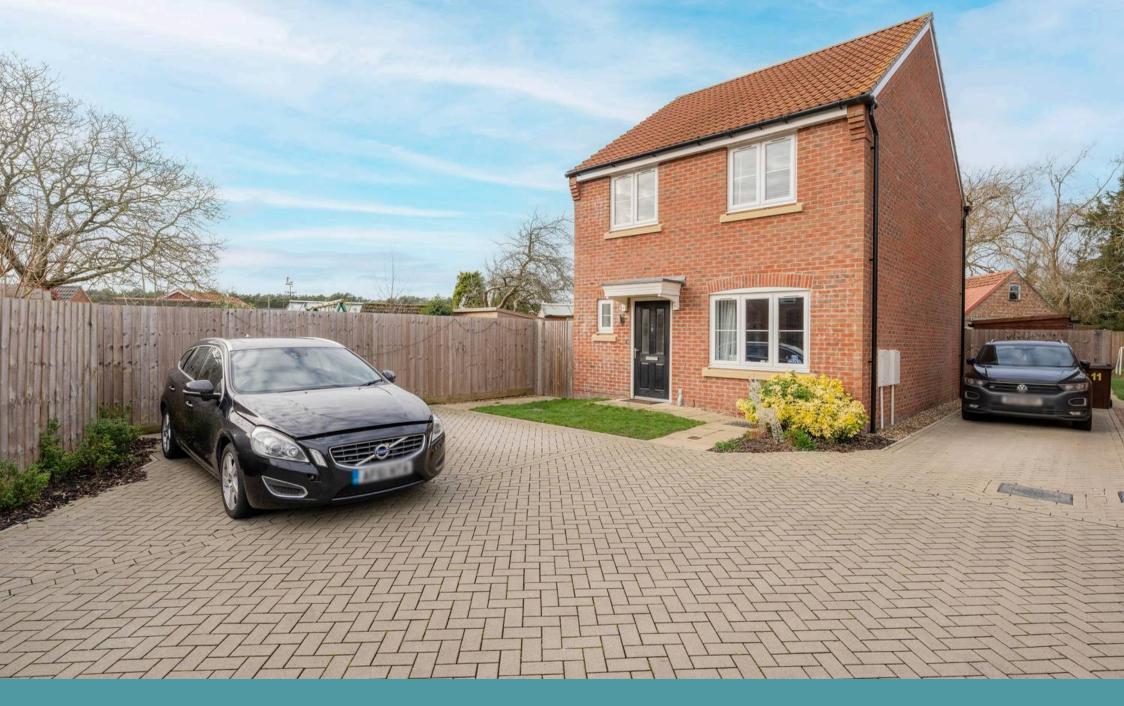

9 Crown Meadow Way, Newton St. Faith Guide Price £325,000-£350,000

## 9 Crown Meadow Way

Newton St. Faith, Norwich

Open day 4th January - by appointment only!
Guide Price £325,000-£350,000. Found just outside the city in Newton St. Faiths, this delightful property offers modern "new build" convenience, with plenty of space for a growing family. Boasting a larger than usual plot with spacious rear garden and parking, three bedrooms, an ensuite and open plan kitchen/diner.

This outdoors offers endless possibilities for off-road parking. Simply watching children play or soaking up the sun is also possible. The allure of this property is further enhanced by its prime location. Enjoy the tranquillity of the countryside while being mere moments away from the city.