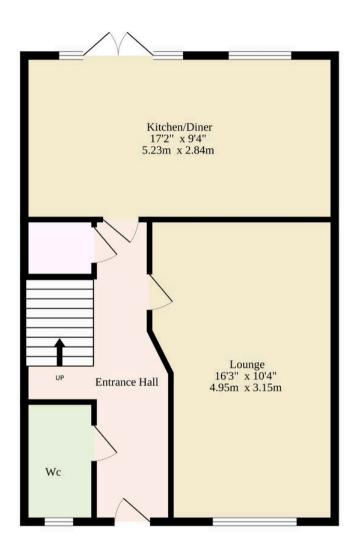

All Rooms Included In The Sqft

TOTAL FLOOR AREA: 795 sq.ft. (73.9 sq.m.) approx.

Whilst every attempt has been made to ensure the accuracy of the floorplan contained here, measurements of doors, windows, rooms and any other items are approximate and no responsibility is taken for any error, omission or mis-statement. This plan is for flustrative purposes only and should be used as such by any prospective purchaser. The services, systems and appliances shown have not been tested and no guarantee as to their operability or efficiency can be given.

## The Property

The residence, built to a high standard by Lovell Homes, presents a contemporary design that effortlessly merges functionality with style. Comprising three generously sized bedrooms, including a master ensuite, this property ensures ample space for the family to grow. Downstairs, you can find a lounge and WC, with a focal point being the openplan kitchen/diner that forms the heart of the home.

Upstairs, there are three spacious bedrooms, one of which has a stylish ensuite. The additional bedrooms share a three-piece family bath. A standout feature of this residence is the larger-than-usual rear garden for a newer-built plot.