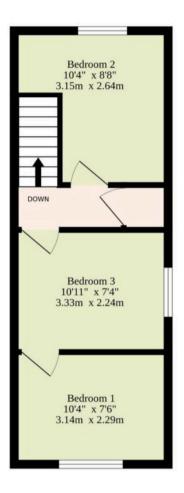

Ascend to the first floor where you will encounter three bedrooms, each thoughtfully designed to offer relaxation and privacy. They have the versatility to be a home office, playroom or a dressing room, depending on your own requirements. Positioned on the ground floor is a family bathroom, comprising of a three piece suite.