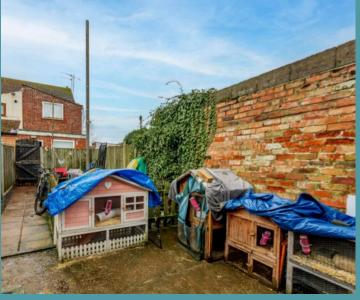

For those who appreciate outdoor spaces, an enclosed courtyard provides a private space to enjoy the fresh air and relax in the afternoon sunshine. With plenty of space for a timber storage shed On-road parking is also available, ensuring convenience for residents and visitors.