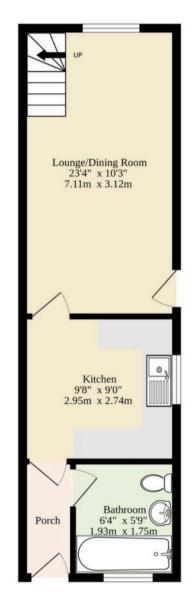

### Great Yarmouth

Upon entering the property, you are greeted by a welcoming open-plan living and dining area - an inviting space perfect for relaxation and entertaining guests. The kitchen, thoughtfully fitted with wall and base units, under-counter areas for appliances, and ample storage space, to be able to cook your favourite meals.

Ascend to the first floor where you will encounter three bedrooms, each thoughtfully designed to offer relaxation and privacy. They have the versatility to be a home office, playroom or a dressing room, depending on your own requirements. Positioned on the ground floor is a family bathroom, comprising of a three piece suite.