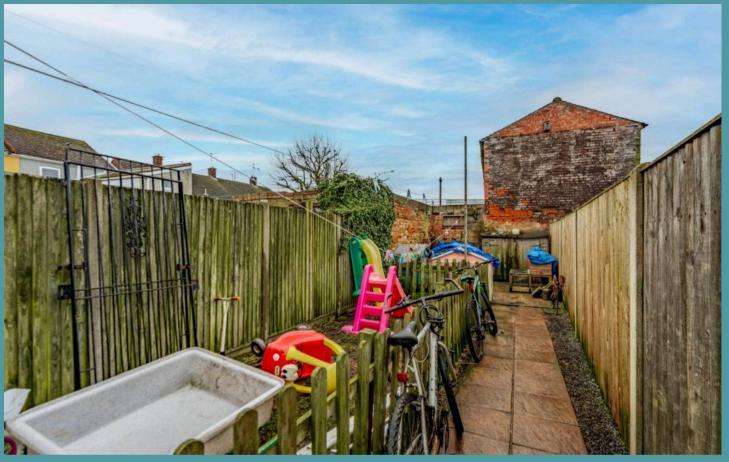

For those who appreciate outdoor spaces, an enclosed courtyard provides a private space to enjoy the fresh air and relax in the afternoon sunshine. With plenty of space for a timber storage shed On-road parking is also available, ensuring convenience for residents and visitors.