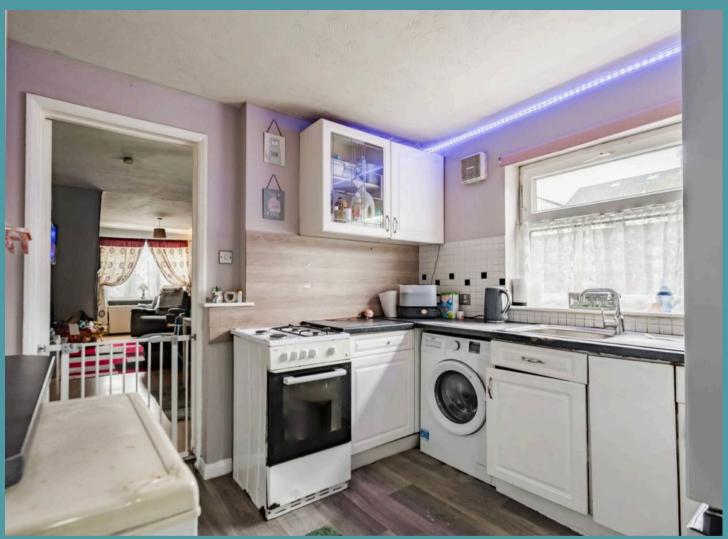

### Great Yarmouth

Upon entering the property, you are greeted by a welcoming open-plan living and dining area - an inviting space perfect for relaxation and entertaining guests. The kitchen, thoughtfully fitted with wall and base units, under-counter areas for appliances, and ample storage space, to be able to cook your favourite meals.