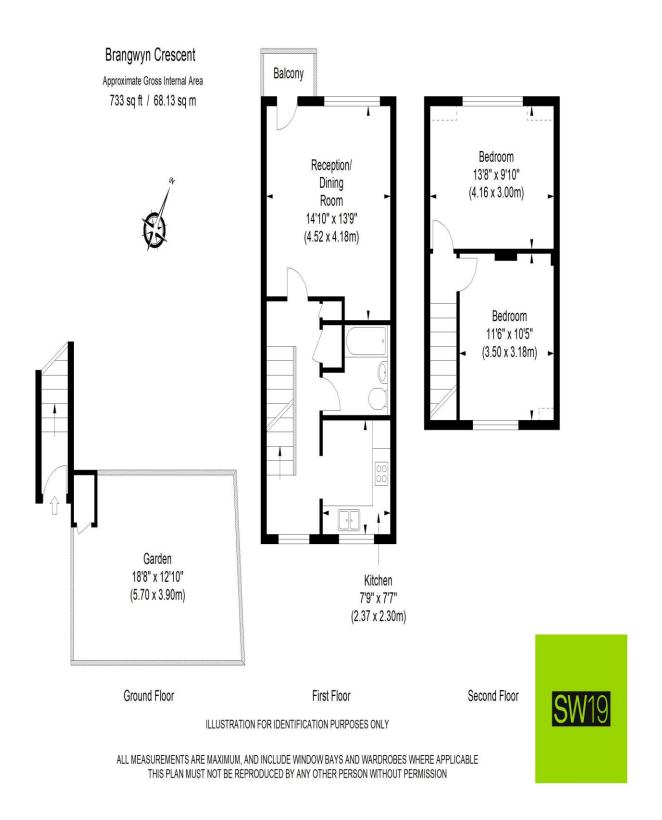

SW19 are proud to present this two double bedroom split level maisonette located on a quiet residential cul-du-sac walking distance to Colliers Wood town and the Northern line tube. Short walk from Morden Hall National Trust Park. Private entrance, long lease and ample parking, including designated space. Perfect for the first time buyers. Spacious reception with doors leading to a balcony. fitted kitchen with plenty of storage. Spacious bedrooms, loft and garden. A really attractive property. Call us now to arrange your viewing and avoid disappointment.