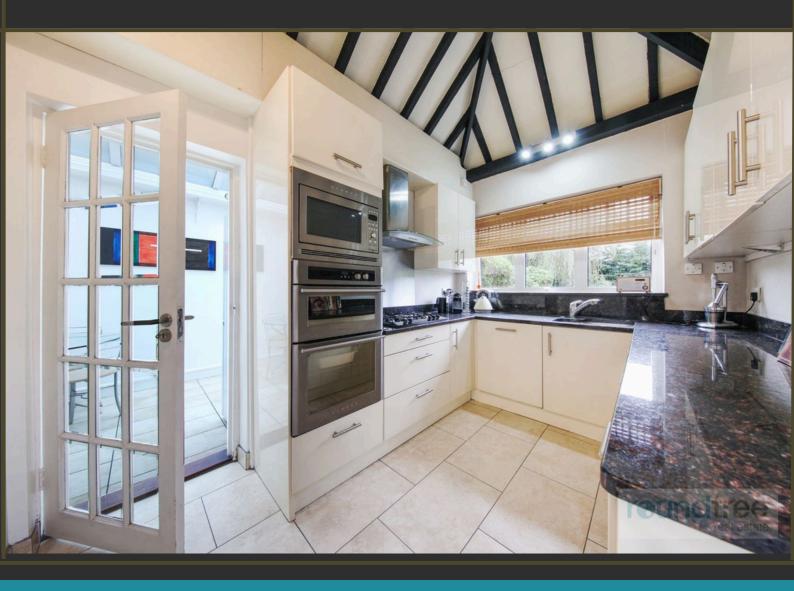

# reundtree

Situated on a popular residential street in Hendon is this well presented 3 bedroom semi detached family home extending to 1501sq.ft (1.39.41sq.m). The property is extremely well presented throughout and to the ground floor comprises an open plan .

through lounge and dining room dining room, fitted kitchen, breakfast room, ground floor WC. The first floor accommodates three bedrooms and a family bathroom. Externally there is driveway parking to the front with access to attached garage and a well tendered rear garden.

- 3 bedroom semi detached
- Open plan through lounge and dining room
- Fitted Kitchen
- Ground floor WC
- Family bathroom
- Attached Garage
- Scope to extend (STPP)
- Chain free