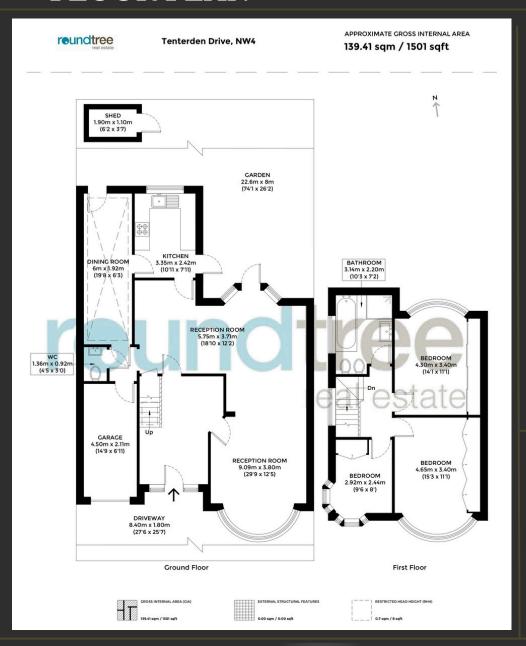

#### FLOOR PLAN

**EPC** 

A

В

C

D

E

F

# reundtree

Situated on a popular residential street in Hendon is this well presented 3 bedroom semi detached family home extending to 1501sq.ft (1.39.41sq.m). The property is extremely well presented throughout and to the ground floor comprises an open plan .

through lounge and dining room dining room, fitted kitchen, breakfast room, ground floor WC. The first floor accommodates three bedrooms and a family bathroom. Externally there is driveway parking to the front with access to attached garage and a well tendered rear garden.

- 3 bedroom semi detached
- Open plan through lounge and dining room
- Fitted Kitchen
- Ground floor WC
- Family bathroom
- Attached Garage
- Scope to extend (STPP)
- Chain free