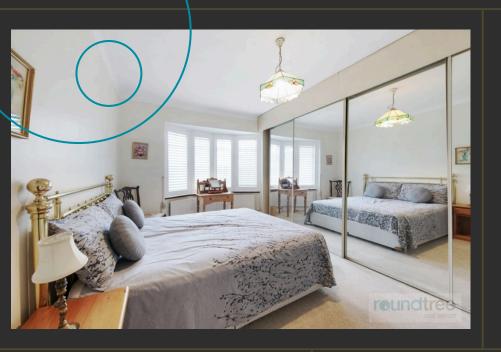

through lounge and dining room dining room, fitted kitchen, breakfast room, ground floor WC. The first floor accommodates three bedrooms and a family bathroom. Externally there is driveway parking to the front with access to attached garage and a well tendered rear garden.

- 3 bedroom semi detached
- Open plan through lounge and dining room
- Fitted Kitchen
- Ground floor WC
- Family bathroom
- Attached Garage
- Scope to extend (STPP)
- Chain free