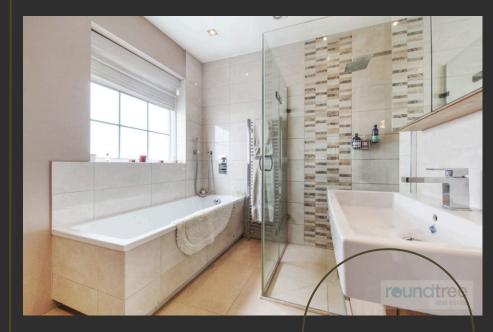

through lounge and dining room dining room, fitted kitchen, breakfast room, ground floor WC. The first floor accommodates three bedrooms and a family bathroom. Externally there is driveway parking to the front with access to attached garage and a well tendered rear garden.

- 3 bedroom semi detached
- Open plan through lounge and dining room
- Fitted Kitchen
- Ground floor WC
- Family bathroom
- Attached Garage
- Scope to extend (STPP)
- Chain free