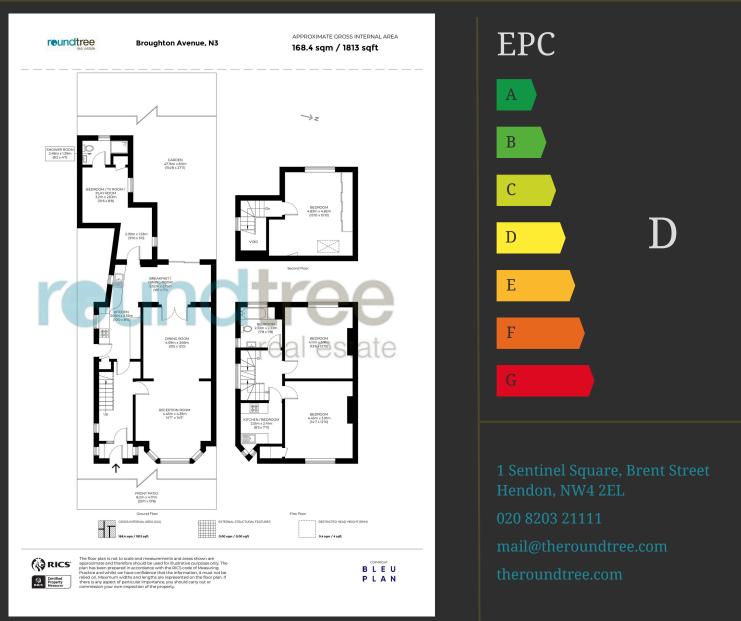

ace.



- Four/Five bedrooms
- Two bathrooms (One Ensuite)
- Large Double Volume reception room
- Spacious Kitchen/ Breakfast Room
- Family Room
- Study/Bedroom Five
- Mature West Facing Rear Garden
- Chain free



# reundtree real estate





The property comprises a large open plan kitchen/ breakfast/family room with doors leading to rear garden, through Living/Dining room and ground floor shower room. On the first floor there are 3 bedrooms and a family bathroom suite. The top floor boasts a spacious bedroom with spectacular views over Windsor Open Space.







Externally there is a west facing rear garden and Finchley Central underground and its shopping amenities are also with reach. Chain free.

A fresh approach to your property journey...

## reundtree real estate

### FLOOR PLAN



#### Selling your home?

If you are considering selling your home please contact us today for your no obligation free market appraisal.

Our dedicated and friendly team will assist you.

Get in touch today!



General: While we endeavor to make our sales particulars fair, accurate and reliable, they are only a general guide to the property and, accordingly, if there is any point which is of particular importance to you, please contact the office and we will be pleased to check the position for you, especially if you are contemplating travelling some distance to view the property. Measurements: These approximate room sizes are only intended as general guidance. You must verify the dimensions carefully before ordering carpets or any built-in furniture. Services: Please note we have not tes