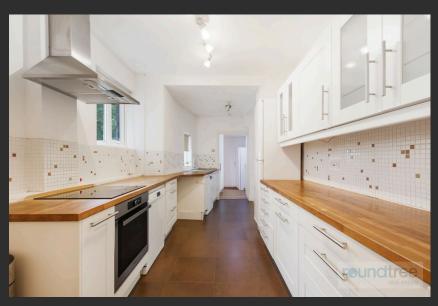

# reundtree real estate

The property comprises a large open plan kitchen/ breakfast/family room with doors leading to rear garden, through Living/Dining room and ground floor shower room. On the first floor there are 3 bedrooms and a family bathroom suite. The top floor boasts a spacious bedroom with spectacular views over Windsor Open Space.