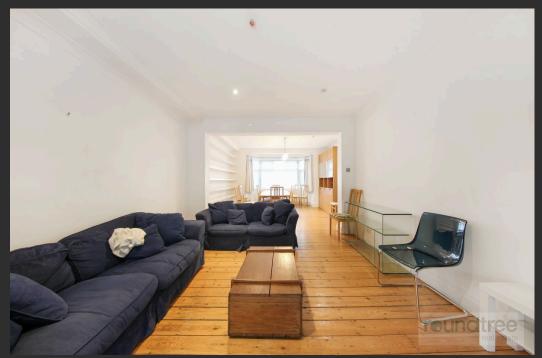

# reundtree real estate

The property comprises a large open plan kitchen/ breakfast/family room with doors leading to rear garden, through Living/Dining room and ground floor shower room. On the first floor there are 3 bedrooms and a family bathroom suite. The top floor boasts a spacious bedroom with spectacular views over Windsor Open Space.