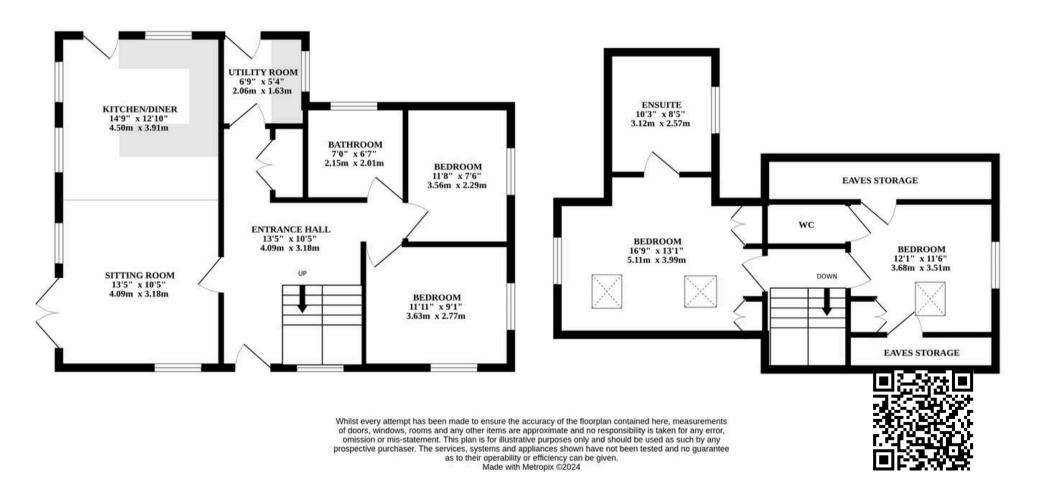

## 11 Beck Close

Mundesley, Norwich

Upon entering this property, you are greeted by a sense of space and elegance in the open-plan kitchen/dining/living room, complete with a utility room for added convenience. This layout is perfect for hosting occasions and accommodating the demands of family living. The well-appointed kitchen is a focal point, well-equipped with fitted units and integrated appliances to enhance your cooking experience.

The property features four double bedrooms, each thoughtfully designed to offer relaxation and privacy. The master bedroom flaunts a private ensuite, adding a luxury yet convenient touch. The remaining bedrooms share a well-appointed family bathroom, finished to a high standard with quality fixtures and fittings.

11 Beck Close
Mundesley, Norwich

GROUND FLOOR 1ST FLOOR