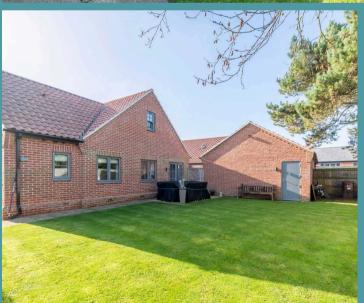

Towards the rear is a well-maintained garden that it is predominately laid to lawn. The patio area is suitable for outdoor seating arrangements during the summer months, for family BBQs or relaxing in the afternoon sunshine. Overall, it is fully enclosed so you can enjoy in seclusion. At the front of the residence is a driveway providing ample off-road parking, alongside a garage for storage options.

Council Tax Band: E

- Exquisite detached residence No onward chain
- Beautiful family home with spacious and versatile accommodation
- Comfortable and contemporary design Bright and airy interior
- Quiet setting with field views
- Open-plan kitchen/dining/living room & a utility room Perfect for hosting occasions and family living
- Four double bedrooms, one private en-suite & family bathroom
- Well-maintained garden Fully enclosed for privacy
- Driveway providing ample off-road parking & a garage for storage options
- In close proximity to all local amenities and natural surroundings 5 minuets away from the coast