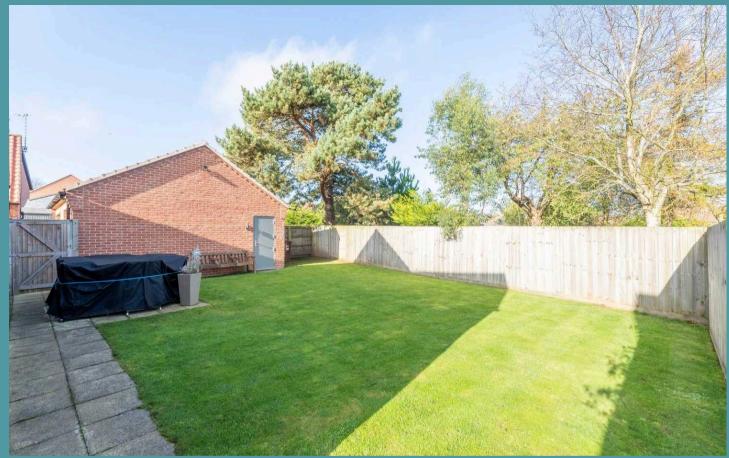

Towards the rear is a well-maintained garden that it is predominately laid to lawn. The patio area is suitable for outdoor seating arrangements during the summer months, for family BBQs or relaxing in the afternoon sunshine. Overall, it is fully enclosed so you can enjoy in seclusion. At the front of the residence is a driveway providing ample off-road parking, alongside a garage for storage options.