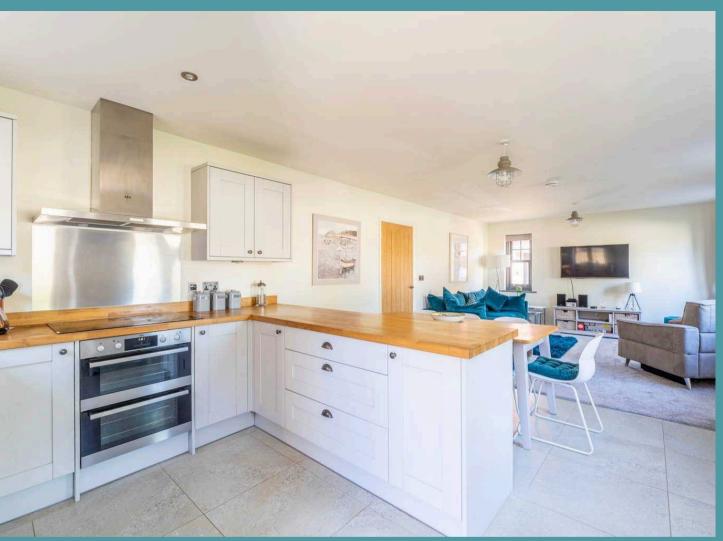

## 11 Beck Close

Mundesley, Norwich

Upon entering this property, you are greeted by a sense of space and elegance in the open-plan kitchen/dining/living room, complete with a utility room for added convenience. This layout is perfect for hosting occasions and accommodating the demands of family living. The well-appointed kitchen is a focal point, well-equipped with fitted units and integrated appliances to enhance your cooking experience.