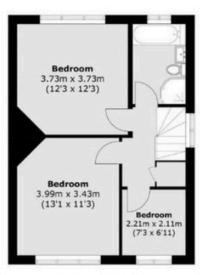

## Floorplan

Approximate gross internal area

141.1 sqm / 1,518.8 sqft

**Ground Floor** 

Total area (approx.): 141.1 sq. m (1,518.8 sq. ft) (Including Garage)

General: While we endeavor to make our sales particulars fair, accurate and reliable, they are only a general guide to the property and, accordingly, if there is any point which is of particular importance to you, please contact the office and we will be pleased to check the position for you, especially if you are contemplating travelling some distance to view the property. Measurements: These approximate room sizes are only intended as general guidance. You must verify the dimensions carefully before ordering carpets or any built-in furniture. Services: Please note we have not tested the services or any of the equipment or appliances in this property, accordingly we strongly advise prospective buyers to comment where we navivey or survey or surv