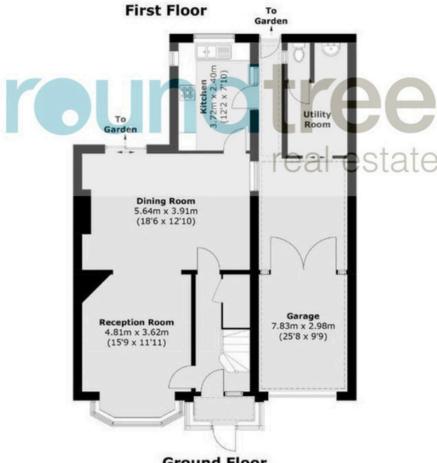

## Floorplan

Approximate gross internal area

141.1 sqm / 1,518.8 sqft

**Ground Floor** 

Total area (approx.): 141.1 sq. m (1,518.8 sq. ft) (Including Garage)

General: While we endeavor to make our sales particulars fair, accurate and reliable, they are only a general guide to the property and, accordingly, if there is any point which is of particular importance to you, please contact the office and we will be pleased to check the position for you, especially if you are contemplating travelling some distance to view the property. Measurements: These approximate room sizes are only intended as general guidance. You must verify the dimensions carefully before ordering carpets or any built-in furniture. Services: Please note we have not tested the services or any of the equipment or appliances in this property, accordingly we strongly advise prospective buyers to comment where we navivey or survey or surv