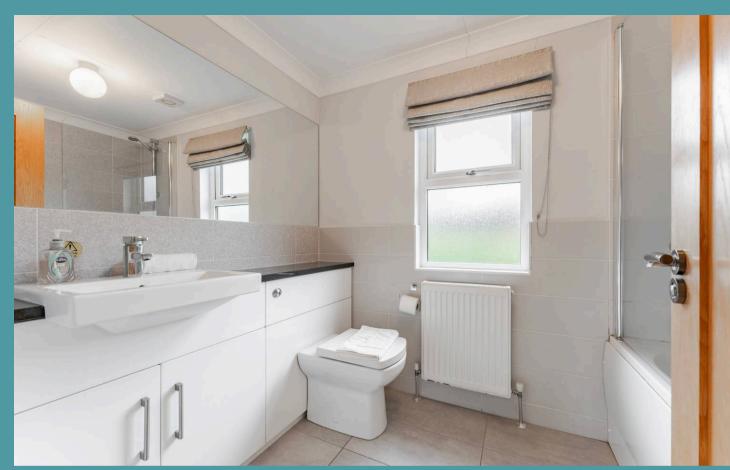

### Langmere Lakes, Norwich

The lodge includes three spacious double bedrooms, with the primary suite benefiting from dual-aspect windows and a stylish, fully tiled en-suite shower room. A second and third double bedroom are complemented by a well-appointed family bathroom with a shower over the bath.