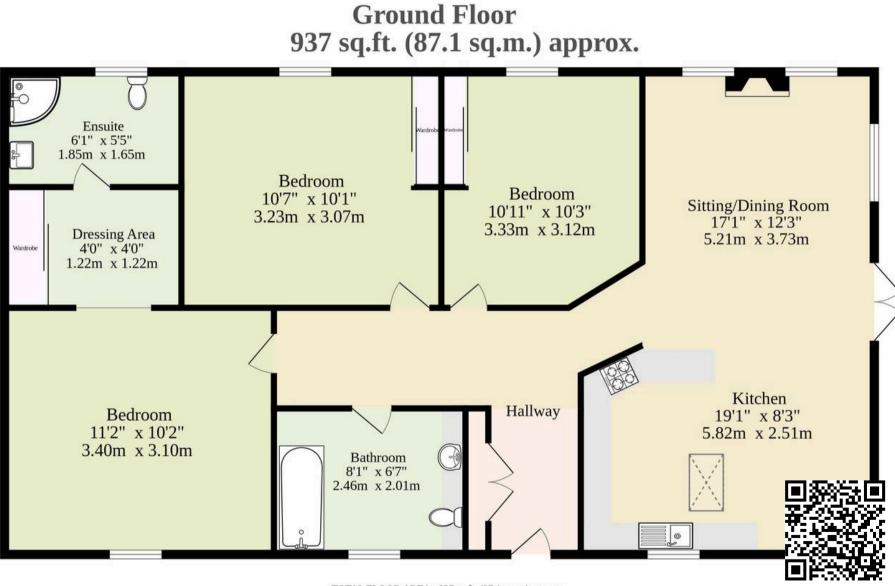

### Langmere Lakes, Norwich

The lodge includes three spacious double bedrooms, with the primary suite benefiting from dual-aspect windows and a stylish, fully tiled en-suite shower room. A second and third double bedroom are complemented by a well-appointed family bathroom with a shower over the bath.

#### TOTAL FLOOR AREA : 937 sq.ft. (87.1 sq.m.) approx.

Whilst every attempt has been made to ensure the accuracy of the floorplan contained here, measurements of doors, windows, rooms and any other items are approximate and no responsibility is taken for any error, omission or mis-statement. This plan is for illustrative purposes only and should be used as such by any prospective purchaser. The services, systems and appliances shown have not been tested and no guarantee as to their operability or efficiency can be given. Made with Metropix @2025