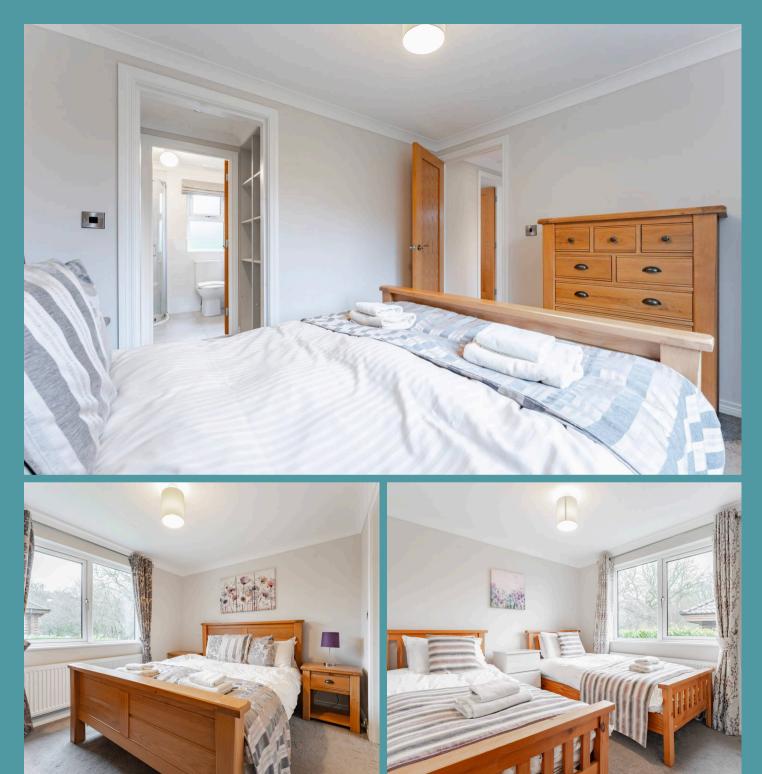

### Langmere Lakes, Norwich

The lodge includes three spacious double bedrooms, with the primary suite benefiting from dual-aspect windows and a stylish, fully tiled en-suite shower room. A second and third double bedroom are complemented by a well-appointed family bathroom with a shower over the bath.