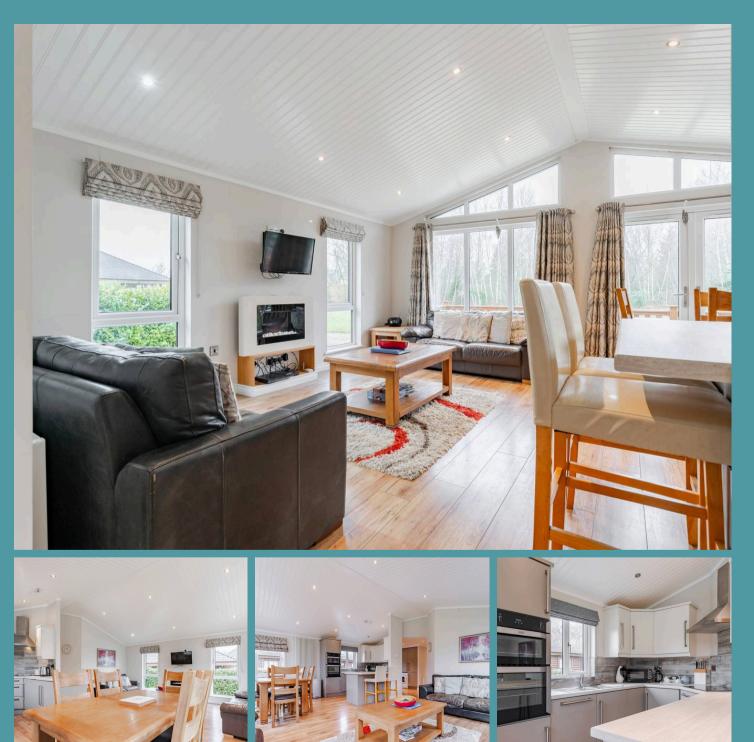

Inside, the open-plan living area features vaulted ceilings, wood flooring, and large windows that flood the space with natural light, offering magnificent views over the lake. The fitted kitchen is equipped with modern integrated appliances, including a gas hob, double electric oven, fridge, freezer, and dishwasher—ensuring effortless convenience with no further upgrades needed.