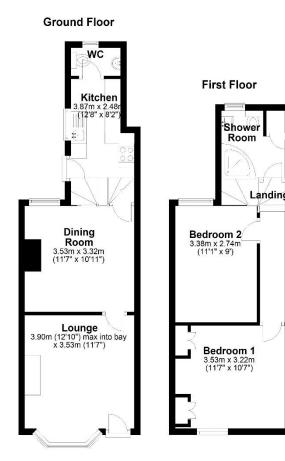

This nicely presented two bedroom semi-detached house, situated towards the west side of Ipswich close to the town centre and offering good access out to the A14 commuter trunk road, comes with a summerhouse (8' x 8') with power in the rear garden which could be converted into a work-from-home office space or studio. As agents, we recommend the earliest possible internal viewing to appreciate the quality of accommodation on offer which comprises lounge, dining room, modern fully integrated kitchen, ground floor cloakroom, first floor landing, large refitted shower room, and two double bedrooms.