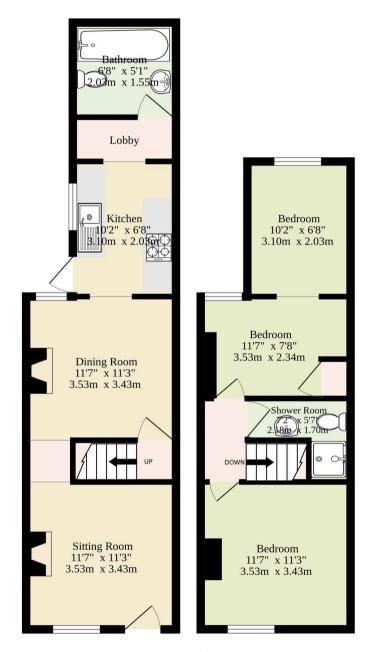

TOTAL FLOOR AREA: 805 sq.ft. (74.8 sq.m.) approx.

Whilst every attempt has been made to ensure the accuracy of the floorplan contained here, measurements of doors, windows, rooms and any other items are approximate and no responsibility is taken for any error, omission or mis-statement. This plan is for illustrative purposes only and should be used as such by any prospective purchaser. The services, systems and appliances shown have not been tested and no guarantee as to their operability or efficiency can be given.

Made with Metropix ©2025