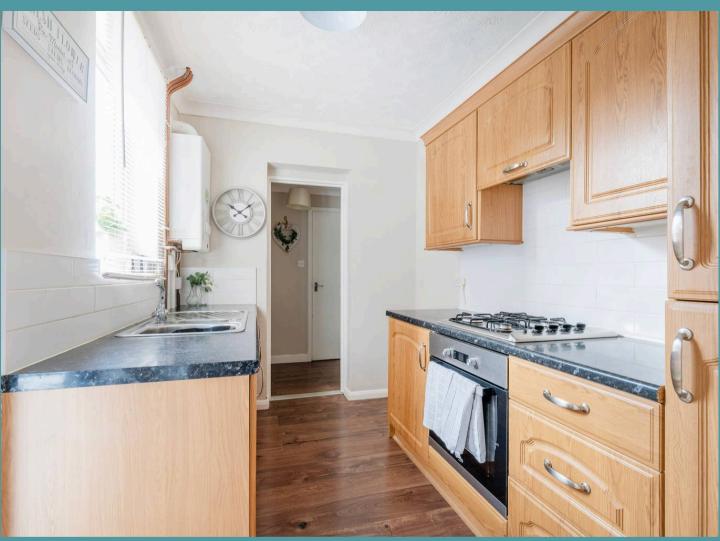

The well-equipped kitchen is thoughtfully designed with functionality and style in mind, fitted with units and appliances to be able to cook your favourite meals. Offering ample amount of storage and counter-top space for meal preparation. The convenient ground floor bathroom comprises of a modern three-piece suite, accommodating all residents in the household.