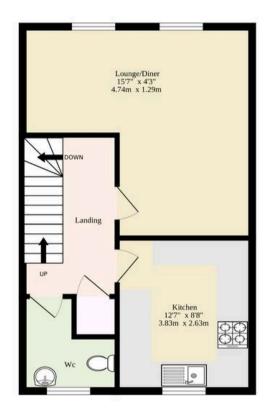

## The Property

The ground floor features an entrance hall leading into a garden room, providing access to the garage and the stairs to the first floor. The spacious lounge/diner on the first floor offers a comfortable living space, while the modern kitchen is equipped with high-quality units and ample worktop space. A separate WC completes the first-floor accommodation.

#### TOTAL FLOOR AREA: 844 sq.ft. (78.4 sq.m.) approx.

Whilst every attempt has been made to ensure the accuracy of the floorplan contained here, measurements of doors, windows, rooms and any other items are approximate and no responsibility is taken for any error, omission or mis-statement. This plan is for illustrative purposes only and should be used as such by any prospective purchaser. The services, systems and appliances shown have not been tested and no guarantee as to their operability or efficiency can be given.