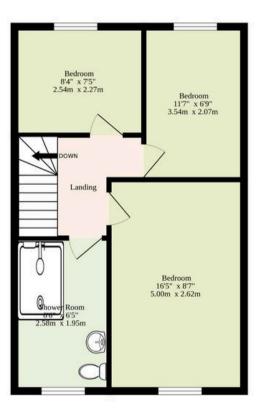

On the second floor, the townhouse boasts three generously sized bedrooms and a stylish shower room accessible from the landing. The property benefits from double glazing and gas heating, ensuring comfort and energy efficiency.

#### TOTAL FLOOR AREA: 844 sq.ft. (78.4 sq.m.) approx.

Whilst every attempt has been made to ensure the accuracy of the floorplan contained here, measurements of doors, windows, rooms and any other items are approximate and no responsibility is taken for any error, omission or mis-statement. This plan is for illustrative purposes only and should be used as such by any prospective purchaser. The services, systems and appliances shown have not been tested and no guarantee as to their operability or efficiency can be given.