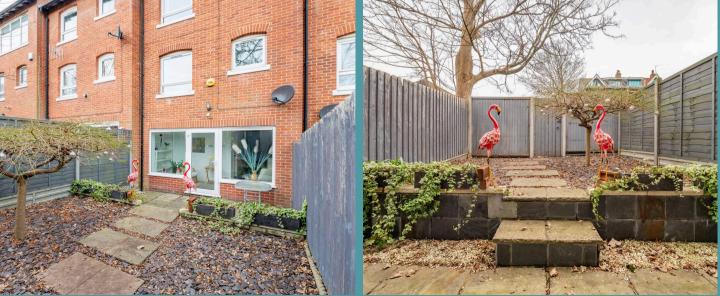

Externally, the townhouse offers off-road parking at the front, leading to an integral garage that features lighting and a workbench area. The rear garden is enclosed and includes a patio seating area with rear gate access.