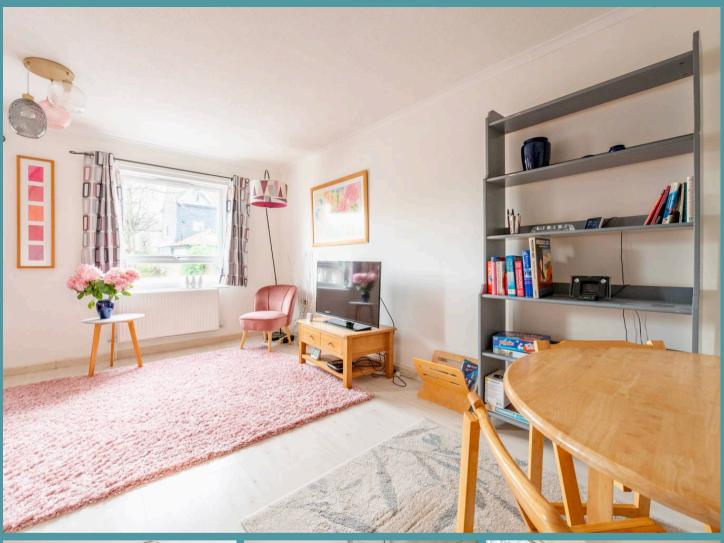

## The Property

The ground floor features an entrance hall leading into a garden room, providing access to the garage and the stairs to the first floor. The spacious lounge/diner on the first floor offers a comfortable living space, while the modern kitchen is equipped with high-quality units and ample worktop space. A separate WC completes the first-floor accommodation.