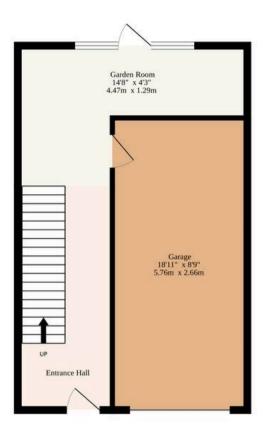

## The Property

The ground floor features an entrance hall leading into a garden room, providing access to the garage and the stairs to the first floor. The spacious lounge/diner on the first floor offers a comfortable living space, while the modern kitchen is equipped with high-quality units and ample worktop space. A separate WC completes the first-floor accommodation.

Sqft Doesn'T Include Hallways Or The First Floor Wc

#### TOTAL FLOOR AREA: 844 sq.ft. (78.4 sq.m.) approx.

Whilst every attempt has been made to ensure the accuracy of the floorplan contained here, measurements of doors, windows, rooms and any other items are approximate and no responsibility is taken for any error, omission or mis-statement. This plan is for illustrative purposes only and should be used as such by any prospective purchaser. The services, systems and appliances shown have not been tested and no guarantee as to their operability or efficiency can be given.