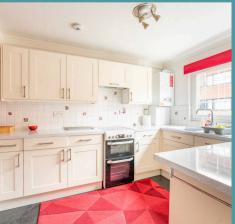

## The Property

The ground floor features an entrance hall leading into a garden room, providing access to the garage and the stairs to the first floor. The spacious lounge/diner on the first floor offers a comfortable living space, while the modern kitchen is equipped with high-quality units and ample worktop space. A separate WC completes the first-floor accommodation.