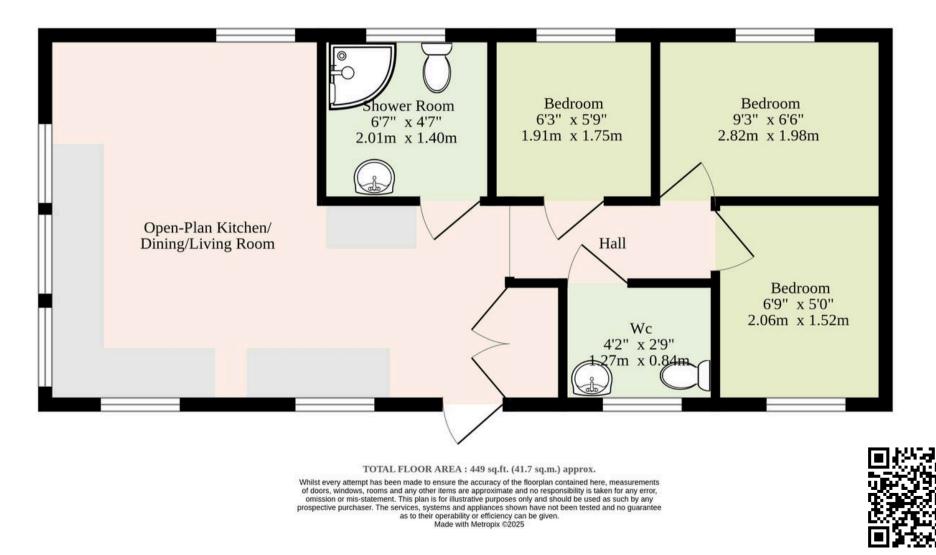

#### Holiday home

Moments away from the stunning coastline, this holiday home greets you with an open-plan kitchen/dining/living area that is designed for both relaxation and entertaining. Enhancing modern fixtures and fittings, including units and integrated appliances to be able to cook your favourite meals. With three well-appointed bedrooms, each thoughtfully designed with comfort and privacy in mind. With a family shower room and a WC, catering to the needs of all occupants.

- Holiday home on the Broadland Sands site in the coastal village of Corton
- Fantastic range of on-site facilities including an indoor pool, restaurant, adventure golf, mini mart shop and much more!
- A stones throw away from the coast, offering a beautiful setting for walks and summer days by the sea
- Open-plan kitchen/dining/living room for relaxation and entertaining, with modern fixtures and fittings
- Three bedrooms, a WC and a family shower room
- Close proximity to the village of Hopton, Gorleston-On-Sea, Great Yarmouth and Lowestoft, for days out with the family

## 449 sq.ft. (41.7 sq.m.) approx.