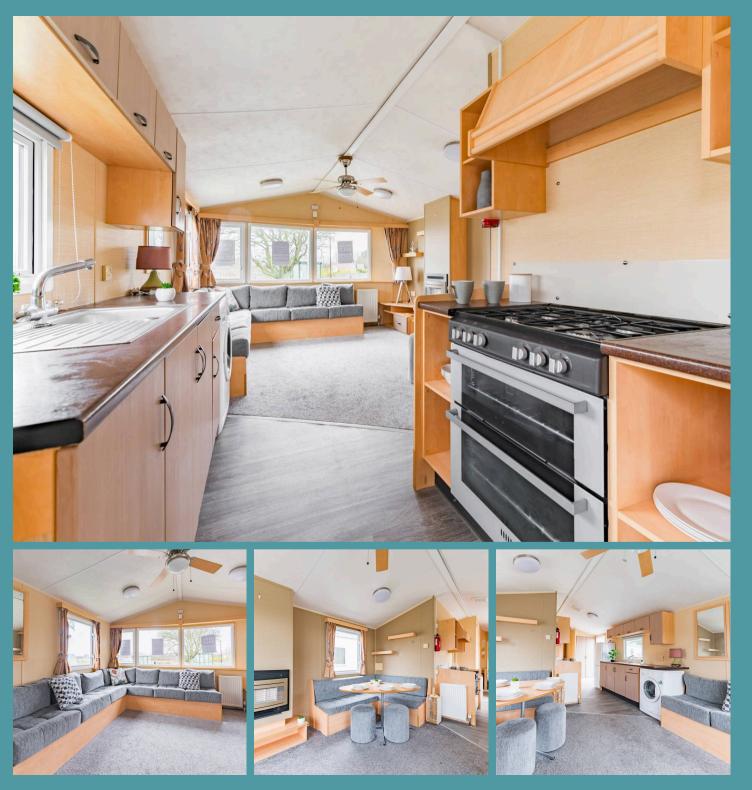

#### Holiday home

Moments away from the stunning coastline, this holiday home greets you with an open-plan kitchen/dining/living area that is designed for both relaxation and entertaining. Enhancing modern fixtures and fittings, including units and integrated appliances to be able to cook your favourite meals. With three well-appointed bedrooms, each thoughtfully designed with comfort and privacy in mind. With a family shower room and a WC, catering to the needs of all occupants.

- Holiday home on the Broadland Sands site in the coastal village of Corton
- Fantastic range of on-site facilities including an indoor pool, restaurant, adventure golf, mini mart shop and much more!
- A stones throw away from the coast, offering a beautiful setting for walks and summer days by the sea
- Open-plan kitchen/dining/living room for relaxation and entertaining, with modern fixtures and fittings
- Three bedrooms, a WC and a family shower room
- Close proximity to the village of Hopton, Gorleston-On-Sea, Great Yarmouth and Lowestoft, for days out with the family