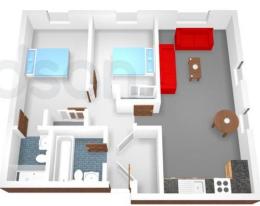

## **GRANVILLE LOFTS**

BIRMINGHAM, B1 1FD

£1300.00 PCM

GRANVILLE LOFTS | Two Bedrooms | Two bathrooms | Close proximity to The Mailbox Complex | Excellently Presented | Walking Distance to All Major City Centre Landmarks