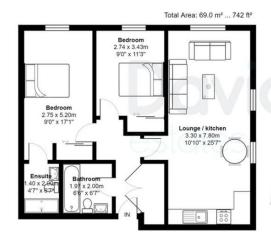

## **GRANVILLE LOFTS**

BIRMINGHAM, B1 1FD

£1300.00 PCM

GRANVILLE LOFTS | Two Bedrooms | Two bathrooms | Close proximity to The Mailbox Complex | Excellently Presented | Walking Distance to All Major City Centre Landmarks