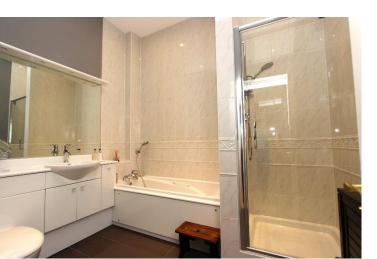

Hallway

Kitchen - Diner

Reception room

Three bedrooms

Two en-suite shower rooms

Family bathroom

Storage

Allocated covered parking

Impressive dual aspect reception room with high, decorated ceilings and cornices Bespoke fitted kitchen with granite surfaces and counter Three double bedrooms, two of which enjoy luxurious en-suite shower rooms Two covered allocated parking spaces Excellent amenities with access to an indoor swimming pool and gym | Every room is bathed in natural light | Nestled within 180 acres of greenbelt countryside Well-maintained communal park grounds No onward chain