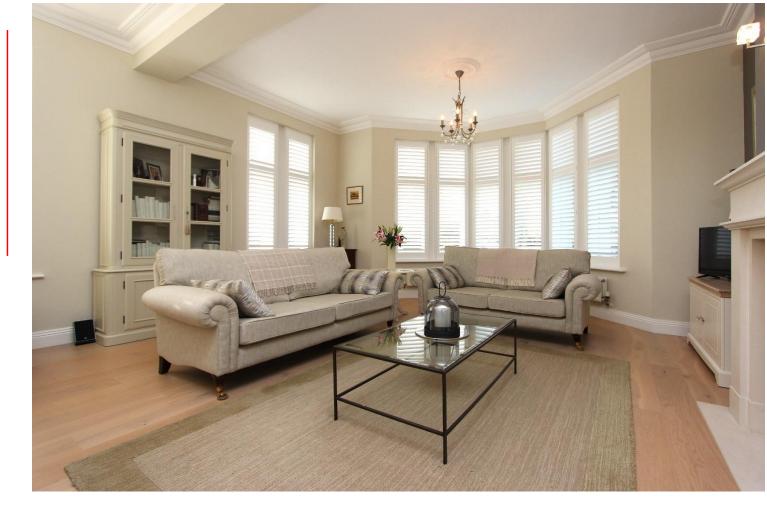

Impressive dual aspect reception room with high, decorated ceilings and cornices Bespoke fitted kitchen with granite surfaces and counter Three double bedrooms, two of which enjoy luxurious en-suite shower rooms Two covered allocated parking spaces Excellent amenities with access to an indoor swimming pool and gym | Every room is bathed in natural light | Nestled within 180 acres of greenbelt countryside Well-maintained communal park grounds No onward chain