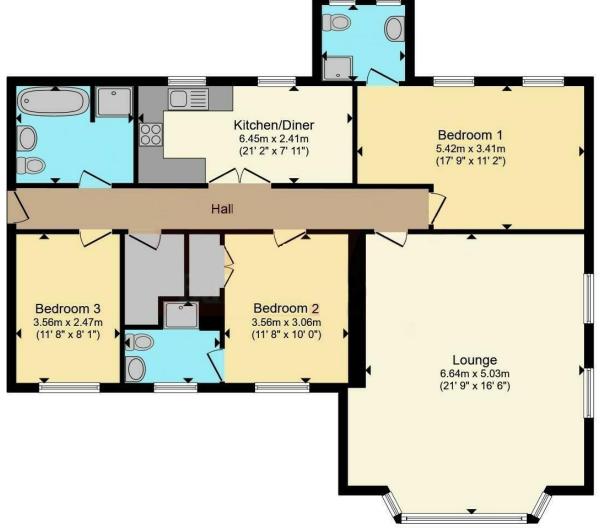

Hallway

Kitchen - Diner

Reception room

Three bedrooms

Two en-suite shower rooms

Family bathroom

Storage

Allocated covered parking

TOTAL FLOOR AREA

1,248 SQ FT / 116.0 SQ M

Tenure: Share of freehold

Local Authority: Reigate & Banstead Council

Council Tax Band: F

Service charge: £2,566 per year

Lease: 978

Full Fibre Broadband to property available