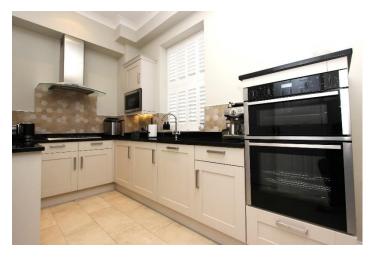

Impressive dual aspect reception room with high, decorated ceilings and cornices Bespoke fitted kitchen with granite surfaces and counter Three double bedrooms, two of which enjoy luxurious en-suite shower rooms Two covered allocated parking spaces Excellent amenities with access to an indoor swimming pool and gym | Every room is bathed in natural light | Nestled within 180 acres of greenbelt countryside Well-maintained communal park grounds No onward chain