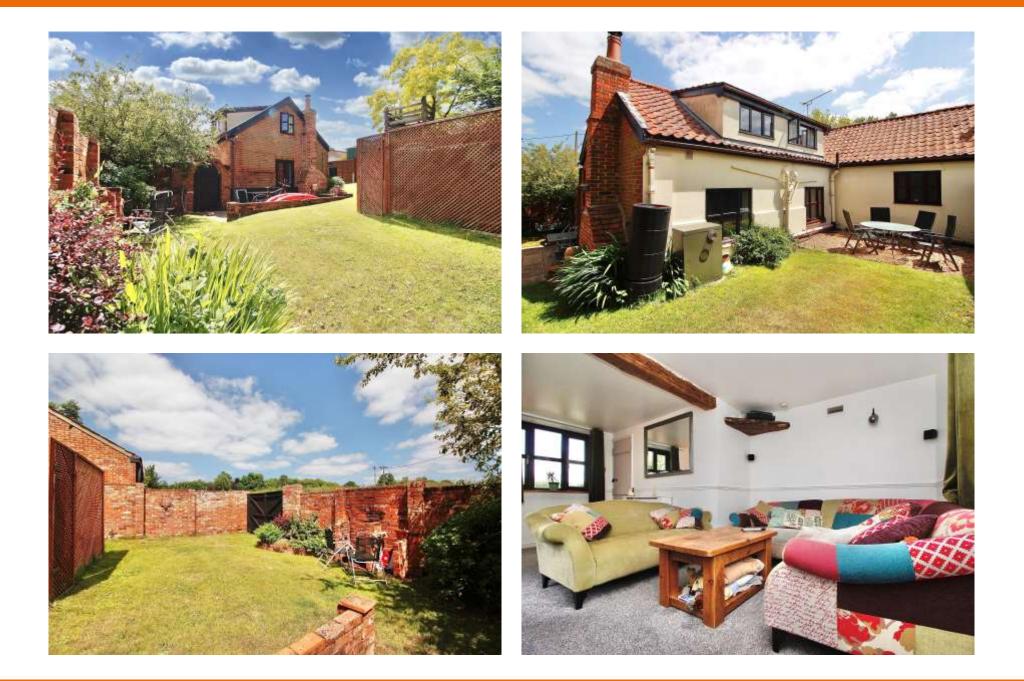

## Blue Barn Cottages, Bluegate Lane, Capel St. Mary, Ipswich, Suffolk, IP9 2JX

This substantial four / five bedroom barn conversion, situated on a nothrough road in the popular village of Capel St. Mary, has a modern feel to it whilst retaining many original Victorian features and benefits from double glazed windows and doors, oil fired central heating via radiators, garage en bloc, off-road parking, and a lovely secluded rear garden.

## AGENTS NOTE:

The drainage system is under the control of No.3 Blue Barn Cottages, and the cost to empty and maintain the system is split between the joint users No.1 and 2 Blue Barn Cottages.

As agents, we recommend the earliest possible internal viewing to appreciate the quality of accommodation on offer which comprises entrance hall; 17ft triple aspect sitting room with wood burner; dual aspect dining room; kitchen; two double floor double bedrooms, one of which could be used as a study; and a ground floor family bathroom. On the first floor are three further double bedrooms, one of which has an en-suite shower room, and another has an en-suite area within the bedroom.