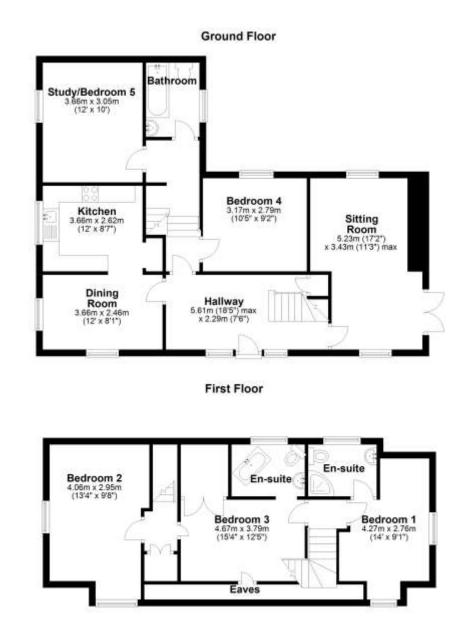

## AGENTS NOTE:

The drainage system is under the control of No.3 Blue Barn Cottages, and the cost to empty and maintain the system is split between the joint users No.1 and 2 Blue Barn Cottages.

As agents, we recommend the earliest possible internal viewing to appreciate the quality of accommodation on offer which comprises entrance hall; 17ft triple aspect sitting room with wood burner; dual aspect dining room; kitchen; two double floor double bedrooms, one of which could be used as a study; and a ground floor family bathroom. On the first floor are three further double bedrooms, one of which has an en-suite shower room, and another has an en-suite area within the bedroom.