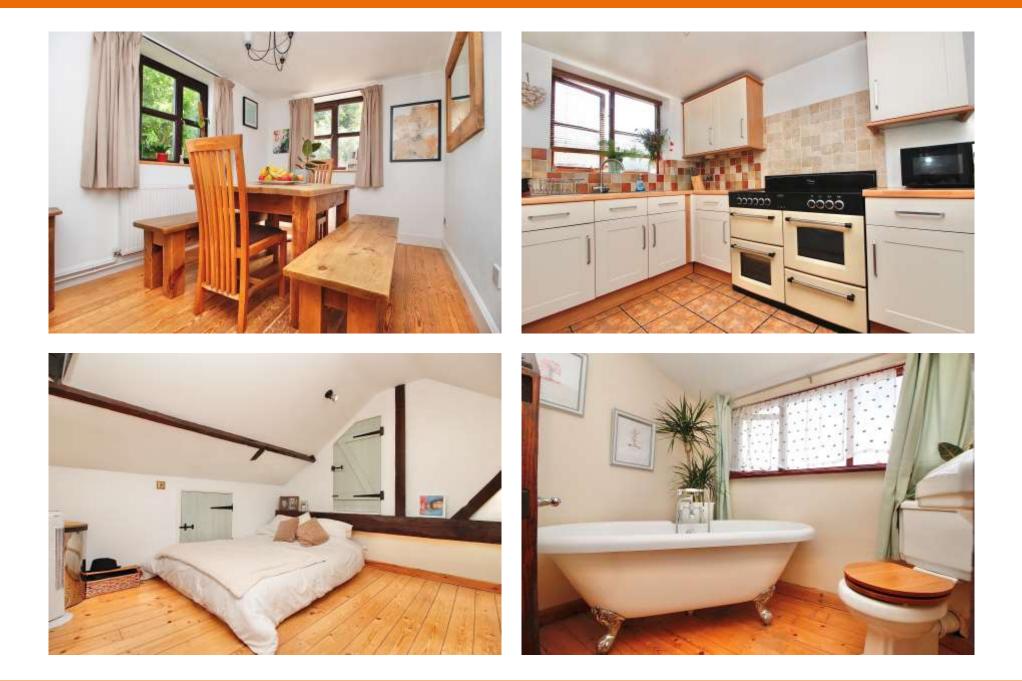

## AGENTS NOTE:

The drainage system is under the control of No.3 Blue Barn Cottages, and the cost to empty and maintain the system is split between the joint users No.1 and 2 Blue Barn Cottages.

As agents, we recommend the earliest possible internal viewing to appreciate the quality of accommodation on offer which comprises entrance hall; 17ft triple aspect sitting room with wood burner; dual aspect dining room; kitchen; two double floor double bedrooms, one of which could be used as a study; and a ground floor family bathroom. On the first floor are three further double bedrooms, one of which has an en-suite shower room, and another has an en-suite area within the bedroom.