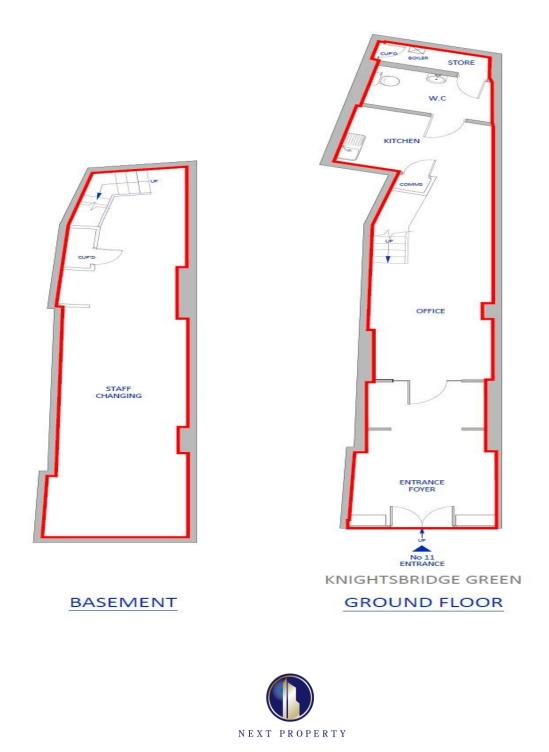

## Description

Class E unit to let on Knightsbridge Green, which runs between Knightsbridge and Brompton Road and is located close to Knightsbridge Station (Piccadilly Line)

**Rent: On Application** 

Planning: The premises falls within Class E of the Town & Country Planning (Use Classes) Order 2020. Interested parties should carry out their own due diligence in this regard.

Lease: Available on a new lease for terms to be agreed.

Size(approx.):

Ground floor: 882 sq. ft.

Basement: 740 sq. ft.

Total(approx.): 1,622 sq. ft.

Viewing: By appointment through Sole Agents: Next Property Commercial 0207 118 0000