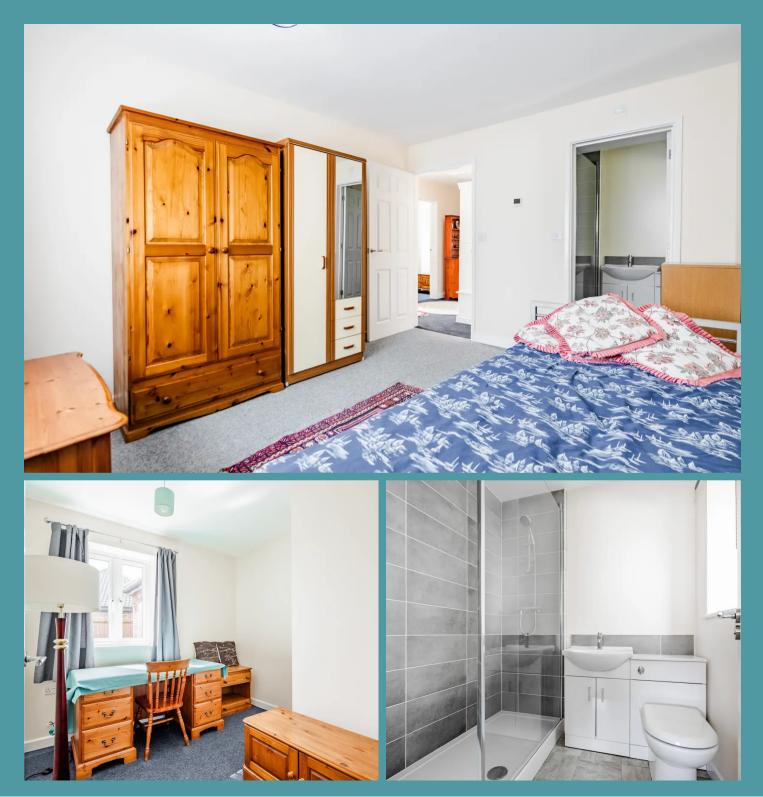

The master bedroom is graced with plush carpeted flooring and the luxury of an ensuite shower room, providing a private space to unwind after a long day. Two additional bedrooms complement the living spaces, accompanied by a family bathroom that caters to self-care routines, ensuring comfort and convenience for all occupants. Throughout the property, natural light streams in, creating a bright and spacious ambiance that enhances the overall living experience.