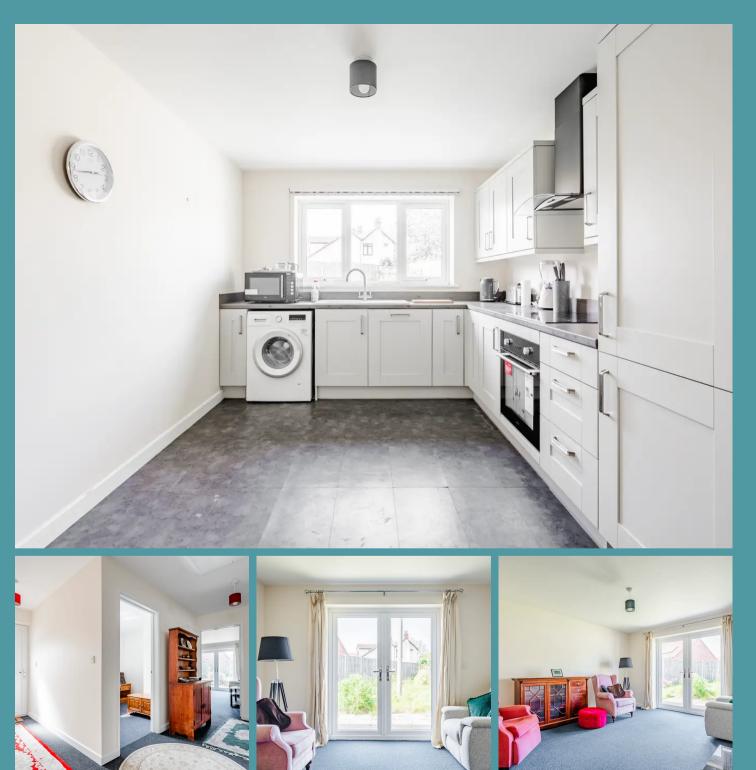

#### YARMOUTH ROAD

Upon entering the property this, you are greeted by an excellent-sized kitchen that features bright fitted units, integrated appliances and laminate flooring, creating a sleek and functional space for those that enjoy cooking. The inviting living room is equally impressive, offering generous proportions to arrange furniture, underfloor heating for added comfort and French doors that open out to the rear, allowing natural light to flood the room.