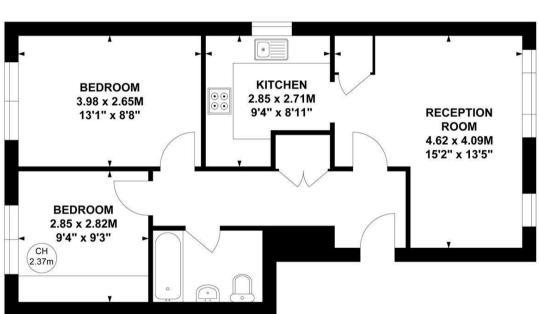

## Monmouth Close, W4 Approximate Gross Internal Area 56.25 sq m / 605 sq ft

Not to scale, for guidance only and must not be relied upon as a statement of fact. All measurements and areas are approximate only

## THE PROPERTY

An incredibly light, triple-aspect ground-floor twobedroom apartment set within this private development, located within a short walk from Chiswick High Road, and benefiting from communal gardens and allocated off-street parking. This immaculately presented apartment comprises a 15' reception room with a dining area, a modern fitted kitchen, two double bedrooms, one with fitted wardrobes, a contemporary bathroom with a shower over the bath, a spacious entrance hall, allocated off-street parking, a large communal garden, and a share in the freehold. Located within a short walk of Chiswick High Road's shops, cafes, and restaurants, as well as local gastro pubs. Transport links include Chiswick Park, Turnham Green, and South Acton stations, local bus routes, and the A4/M4 for routes in and out of London.