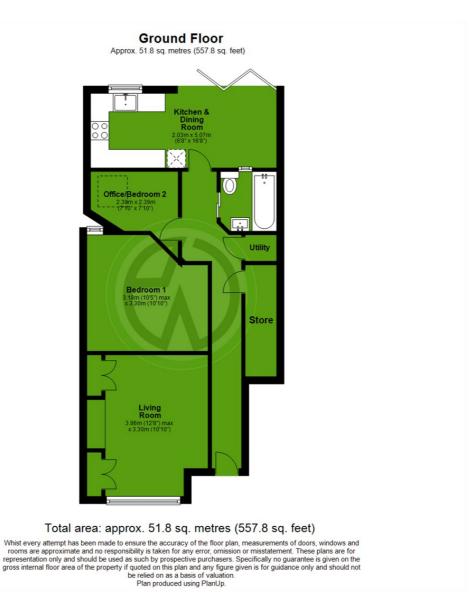

### £425,000 Leasehold - Share of Freehold

2 Bedrooms - Stunning Kitchen & Dining Room - Private Rear Garden Private Front Garden - Share Of Freehold - Contemporary Bathroom No Service Charges - Tooting/Colliers Wood Borders - EPC 'C' Short Walk To Tube - High End Specification - Quiet Location