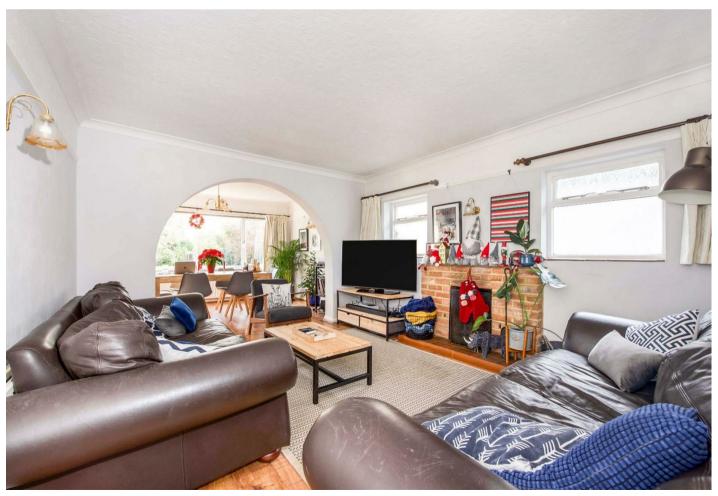

Downstairs accommodation consists of a fully fitted kitchen/breakfast room with a breakfast bar. This opens onto a dining room which interconnects with the living room. There are three double bedrooms to the ground floor one of which has an en suite shower room. A family bathroom completes the ground floor. The first floor comprises a large master bedroom with fitted wardrobes and an en suite shower room.