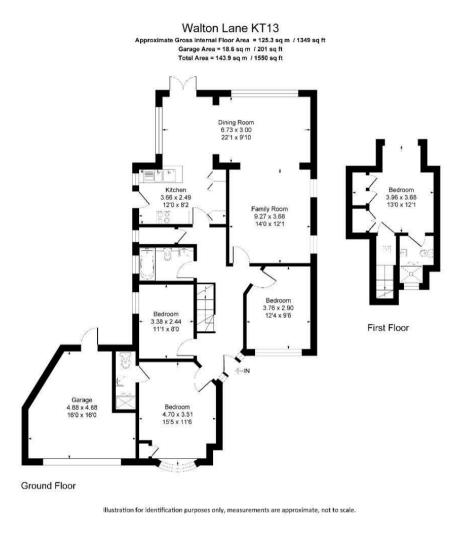

Downstairs accommodation consists of a fully fitted kitchen/breakfast room with a breakfast bar. This opens onto a dining room which interconnects with the living room. There are three double bedrooms to the ground floor one of which has an en suite shower room. A family bathroom completes the ground floor. The first floor comprises a large master bedroom with fitted wardrobes and an en suite shower room.

Externally there is a double garage, driveway parking and a beautiful rear garden.

Offered unfurnished and available 25th September.