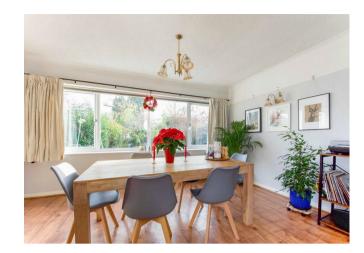

Downstairs accommodation consists of a fully fitted kitchen/breakfast room with a breakfast bar. This opens onto a dining room which interconnects with the living room. There are three double bedrooms to the ground floor one of which has an en suite shower room. A family bathroom completes the ground floor. The first floor comprises a large master bedroom with fitted wardrobes and an en suite shower room.