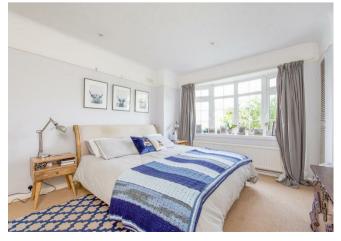

Downstairs accommodation consists of a fully fitted kitchen/breakfast room with a breakfast bar. This opens onto a dining room which interconnects with the living room. There are three double bedrooms to the ground floor one of which has an en suite shower room. A family bathroom completes the ground floor. The first floor comprises a large master bedroom with fitted wardrobes and an en suite shower room.