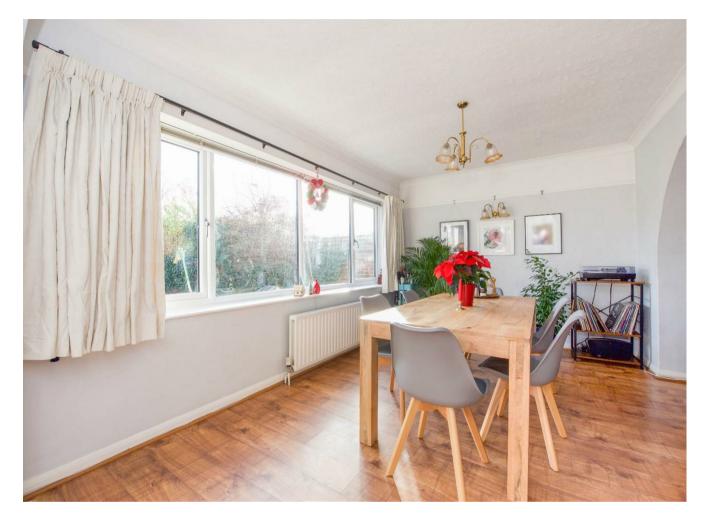

Downstairs accommodation consists of a fully fitted kitchen/breakfast room with a breakfast bar. This opens onto a dining room which interconnects with the living room. There are three double bedrooms to the ground floor one of which has an en suite shower room. A family bathroom completes the ground floor. The first floor comprises a large master bedroom with fitted wardrobes and an en suite shower room.