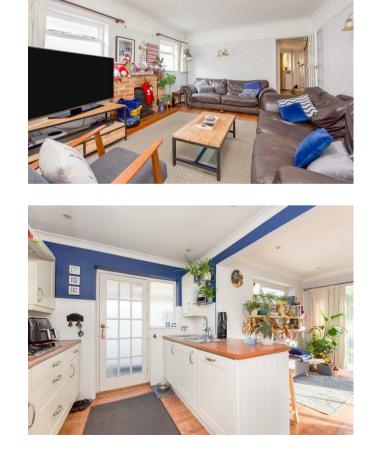

Downstairs accommodation consists of a fully fitted kitchen/breakfast room with a breakfast bar. This opens onto a dining room which interconnects with the living room. There are three double bedrooms to the ground floor one of which has an en suite shower room. A family bathroom completes the ground floor. The first floor comprises a large master bedroom with fitted wardrobes and an en suite shower room.