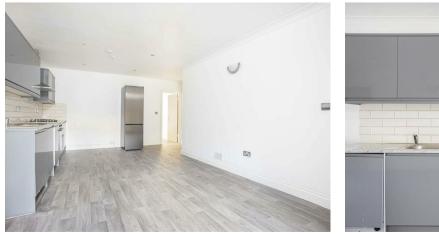

Accommodation comprises an open plan fully fitted kitchen/ living room with patio doors leading to a separate courtyard garden making it ideal for al fresco dining, a double bedroom with patio doors leading onto a courtyard and a separate shower room.