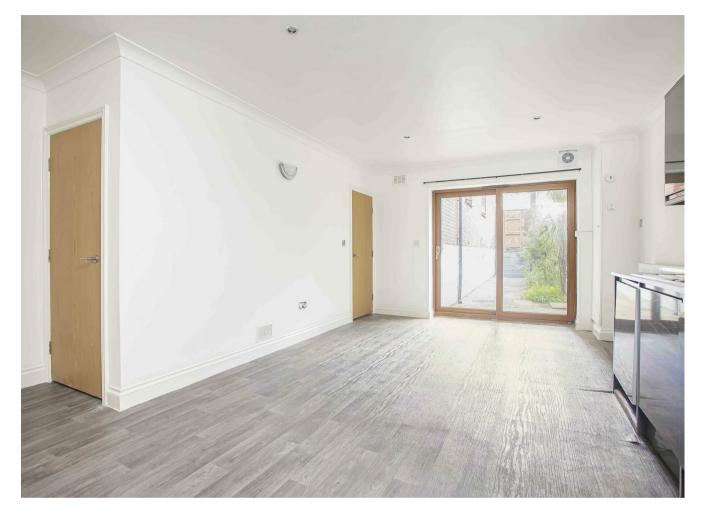

Accommodation comprises an open plan fully fitted kitchen/ living room with patio doors leading to a separate courtyard garden making it ideal for al fresco dining, a double bedroom with patio doors leading onto a courtyard and a separate shower room.