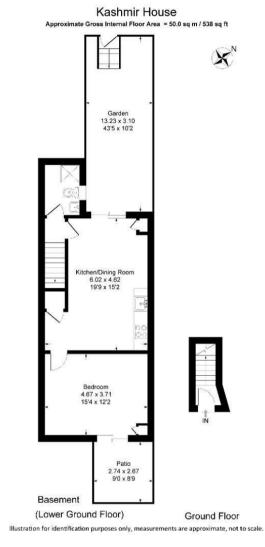

Accommodation comprises an open plan fully fitted kitchen/ living room with patio doors leading to a separate courtyard garden making it ideal for al fresco dining, a double bedroom with patio doors leading onto a courtyard and a separate shower room.

## TOTAL APPROX. FLOOR AREA 538.00 sq ft

Viewing: Please contact our Surrey Office on 01932 212 880 if you wish to arrange a viewing appointment for this property.

These particulars, whilst believed to be accurate are set out as a general outline only for guidance and do not constitute any part of an offer or contract. Intending purchasers should not rely on them as statements of representation of fact, but must satisfy themselves by inspection or otherwise as to their accuracy. No person in this firms employment has the authority to make or give any representation or warranty in respect of the property.