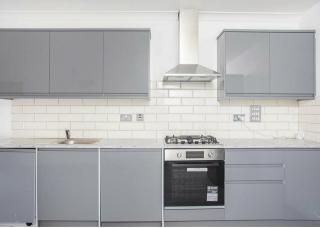

Accommodation comprises an open plan fully fitted kitchen/ living room with patio doors leading to a separate courtyard garden making it ideal for al fresco dining, a double bedroom with patio doors leading onto a courtyard and a separate shower room.