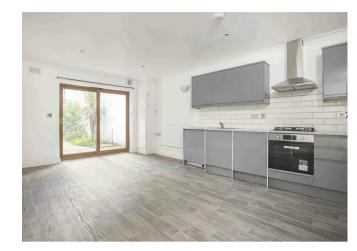

Accommodation comprises an open plan fully fitted kitchen/ living room with patio doors leading to a separate courtyard garden making it ideal for al fresco dining, a double bedroom with patio doors leading onto a courtyard and a separate shower room.