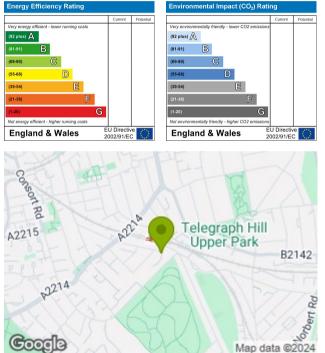

Nunhead is an easily accesible and vibrant south-east London neighbourhood popular with young professionals and families alike as it is just 4 miles from London City Centre but with a lively social scene all of its own. It has undergone much rejuvenation and the high street offers an array of pubs, trendy restaurants and independent stores. The area is also surrounded by parks, including Nunhead Cemetery and Peckham Rye Park and Common offering the perfect retreats from the hustle and bustle of city life. The overground at Nunhead Station will take you to Victoria in just 20 minutes.