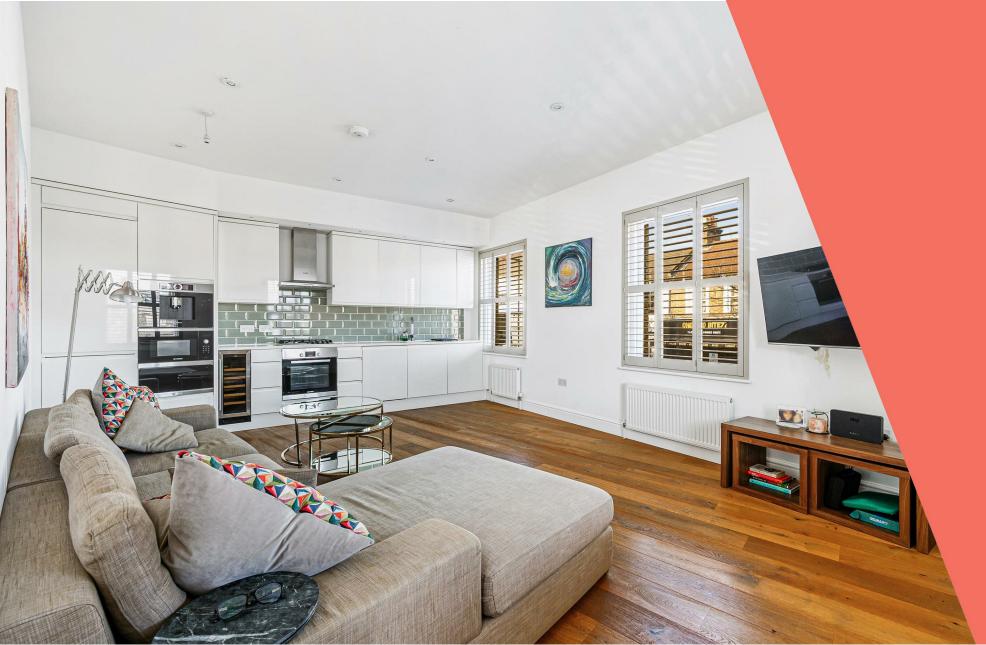

The property is positioned on the first floor of a beautiful period building, newly converted in 2016 and now known as Hutchins House.

The apartment offers two good sized bedrooms, family bathroom, and a huge open-plan kitchen/living area with dual aspect.

### What's better:

A bright and spacious two bedroom first floor apartment located on the popular Churchfield Road.