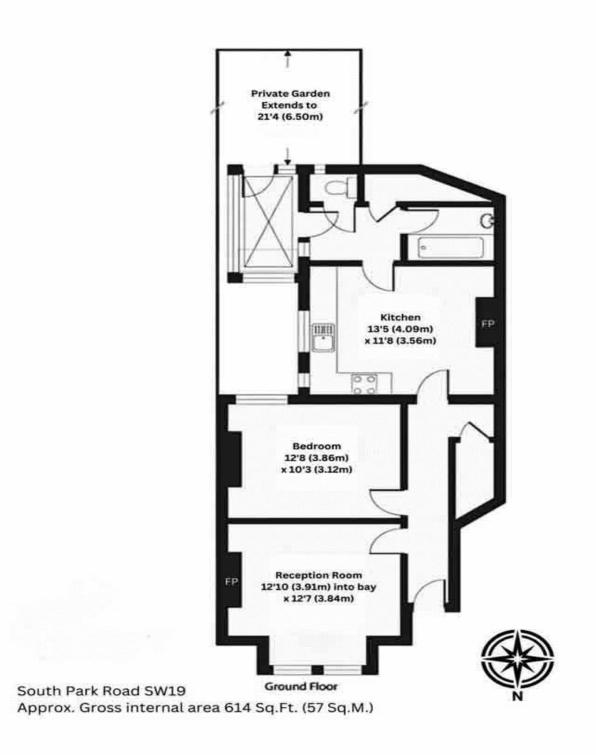

Step into this delightful one double bedroom ground-floor purpose built maisonette. The home welcomes you with a spacious living room, perfect for relaxation and entertaining. A modern kitchen diner invites you to enjoy home-cooked meals, while the dedicated office provides a quiet corner for work or study. Outside, the south-facing garden is a tranquil retreat for sunny days. Arrange your viewing soon to experience the unique appeal of this inviting property.