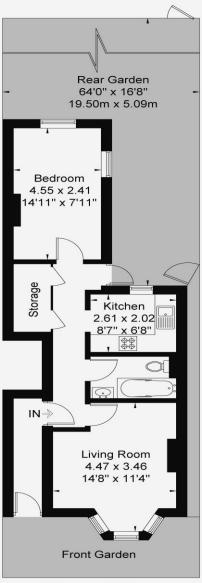

## Robinson Road, SW19

Approximate Gross Internal Area = 46.3 sq m / 498 sq ft

**Ground Floor** 46.3 sq m / 498 sq ft

www.epc.uk.com info@epc.uk.com

Not to scale, for guidance only and must not be relied upon as a statement of fact, All measurements and areas are approximate only and have been prepared in accordance with the current edition of RICS code of Measuring Practice.