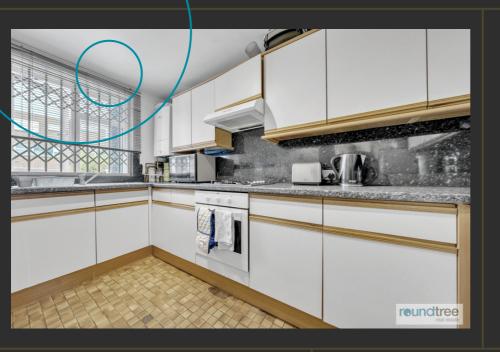

## THREE/FOUR BEDROOMS

TWO BATHROOMS (ONE ENSUITE)

LARGE LIVING ROOM

SEPARATE KITCHEN/BREAKFAST AREA

MATURE REAR GARDEN

**OFF STREET PARKING** 

STUDY/PLAYROOM

AMPLE STORAGE SPACE

## reundtree real estate

The property benefits from a spacious living room with a door leading to the well tendered rear garden with patio area, separate Kitchen with Breakfast area, ground floor shower room plus large study/playroom. To the front there is off street parking.