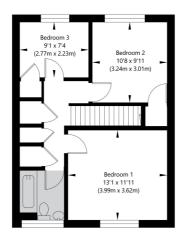

#### FLOOR PLAN

Rear Garden Extends To
28'8 x 19'8
(8.73m x 6.00m)

Reception Room
19'2 x 13'11
(5.85m x 4.25m)

Bedroom 3
9'1 x 74
(2.77m x 2.23m)

Front Garden Extends To
26'3 x 23'0
(8.00m x 7.00m)

GROSS
APPROX

First Floor GROSS INTERNAL FLOOR AREA APPROX. 47.26 SQ M / 509 SQ FT

Ground Floor GROSS INTERNAL FLOOR AREA APPROX. 53.14 SQ M / 572 SQ FT

APPROXIMATE GROSS INTERNAL FLOOR AREA 100.4 SQ M / 1081 SQ FT
THIS FLOOR PLAN IS FOR ILLUSTRATIVE PURPOSES ONLY AND
SHOULD BE USED FOR THIS PURPOSE BY PROSPECTIVE APPLICANTS AS ITS NOT TO SCALE.

(c) AMBERSHORE PIX LIMITED / PHOTO - VIDEO - FLOOR PLANS / 0800 999 1577 / WWW.AMBERSHOREPIX.CO.UK