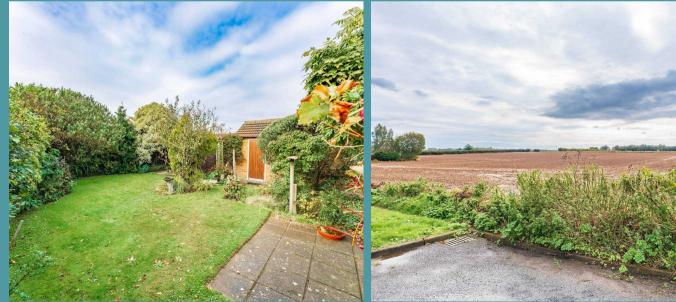

Towards the rear is a wrap around garden, consisting of a laid to lawn and a patio area for your outdoor furniture. The wooden shed is ideal for storing your garden equipment and tools. Overall, it is fully enclosed so you can enjoy in seclusion. The property also features a driveway for off-road parking and a garage, ensuring ample space for vehicles and storage needs.