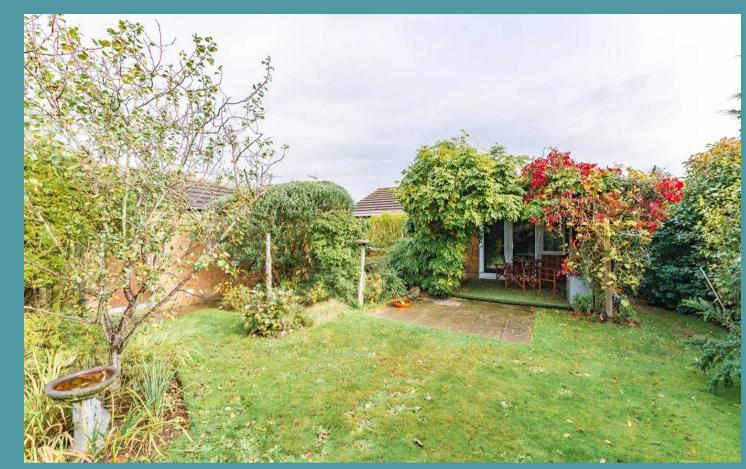

Towards the rear is a wrap around garden, consisting of a laid to lawn and a patio area for your outdoor furniture. The wooden shed is ideal for storing your garden equipment and tools. Overall, it is fully enclosed so you can enjoy in seclusion. The property also features a driveway for off-road parking and a garage, ensuring ample space for vehicles and storage needs.