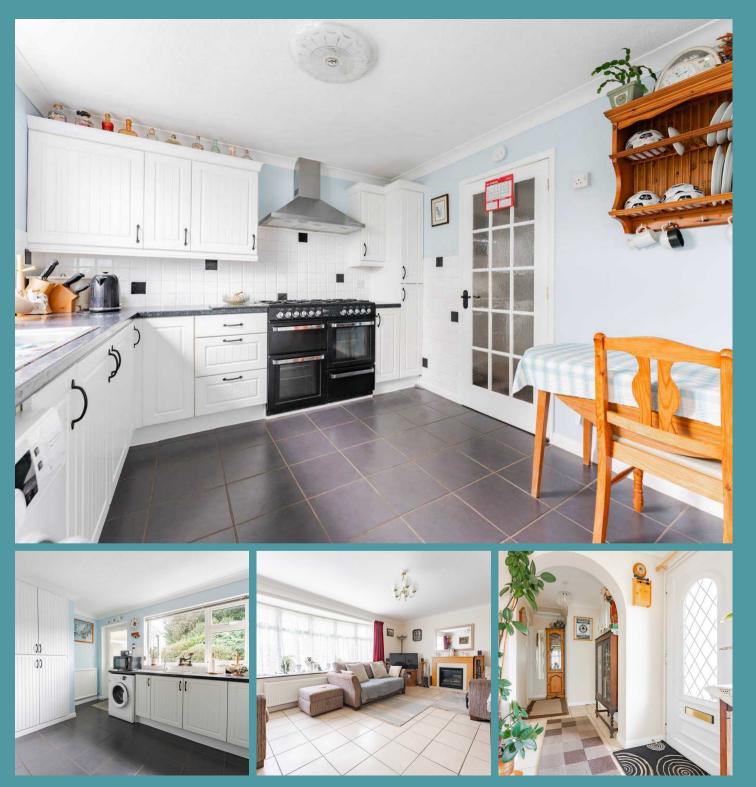

### Martham, Great Yarmouth

Upon stepping inside, you are welcomed into a warm and inviting sitting/dining room that offers the perfect space for relaxation and entertainment. An abundance of natural light streams through the large bay window, illuminating the room and creating a pleasant ambience throughout. This well-appointed area sets the tone for the rest of the property, showcasing a blend of comfort and functionality. The kitchen is fitted with units and appliances to be able to cook your favourite meals, offering ample storage and counter-top space for meal preparation.