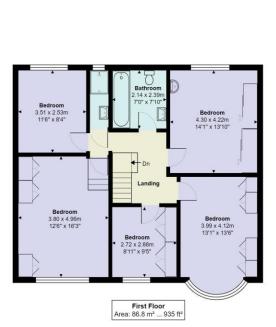

## Tolmers Road Cuffley EN6 4JG

\*\*CHAIN FREE\*\* GREAT LOCATION\*\* WALKING DISTANCE TO STATION\*\* HUGE SCOPE FOR REDEVELOPMENT STPP\*\* A fabulous 5 bedroom detached family home which sits on a very generous plot on the prestigious Tolmers Road. The property shows in good condition throughout and offers excellent family accommodation. There is significant scope to extend or redevelop this wonderful property. Approached via an in out driveway, entrance hallway, living room/dining room, to room, kitchen, conservatory. Upstairs there are 5 good size bedrooms and a family bathroom and separate shower room. The rear garden is an impressive size with a large patio and lawn area. Garage and off street parking.