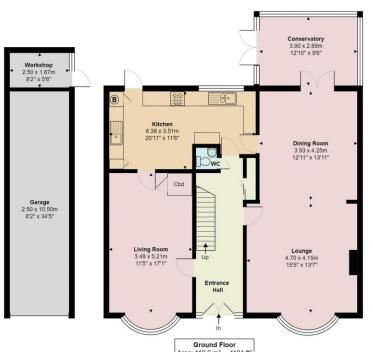

## Tolmers Road Cuffley EN6 4JG

\*\*CHAIN FREE\*\* GREAT LOCATION\*\* WALKING DISTANCE TO STATION\*\* HUGE SCOPE FOR REDEVELOPMENT STPP\*\* A fabulous 5 bedroom detached family home which sits on a very generous plot on the prestigious Tolmers Road. The property shows in good condition throughout and offers excellent family accommodation. There is significant scope to extend or redevelop this wonderful property. Approached via an in out driveway, entrance hallway, living room/dining room, to room, kitchen, conservatory. Upstairs there are 5 good size bedrooms and a family bathroom and separate shower room. The rear garden is an impressive size with a large patio and lawn area. Garage and off street parking.