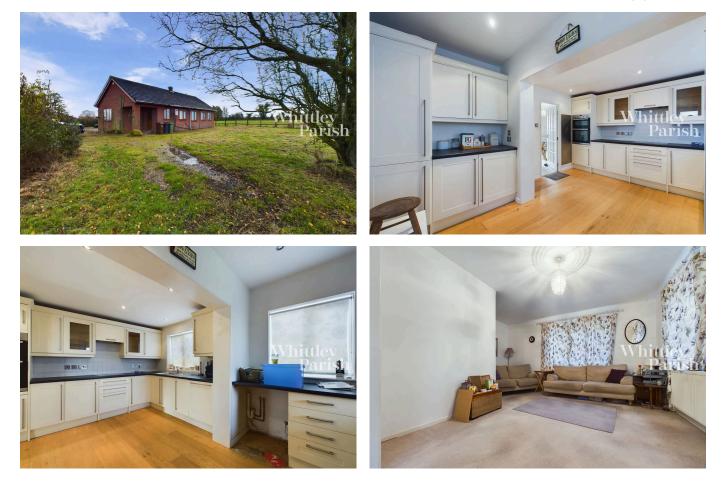

## Gilderswood Lane, Forncett St. Peter, Norwich, NR16 1LN

Guide Price £325,000

🍋 3 🚰 1 🚘 2

This charming detached bungalow offers a unique opportunity for those seeking countryside living with plenty of space and privacy. The property is situated on a generous plot of approximately a third of an acre ideal for gardening, relaxation and entertaining. The bungalow itself boasts a thoughtfully designed layout and provides spacious accommodation throughout. It comprises a lounge/diner, a well-equipped kitchen, a garden room enjoying excellent views and versatile bedrooms that can be adapted to suit your needs. A family bathroom completes the interior accommodation. Adding to the appeal is a detached garage. The expansive plot also offers ample off-road parking and the potential for a further development, subject to the necessary permissions.

- No onward chain
- Far reaching countryside views
- Ample parking
- Large sunroom
- Partial non-standard construction

Rural living

•

- Detached garage
- Spacious acommodation
- Potential to extend (stpp)