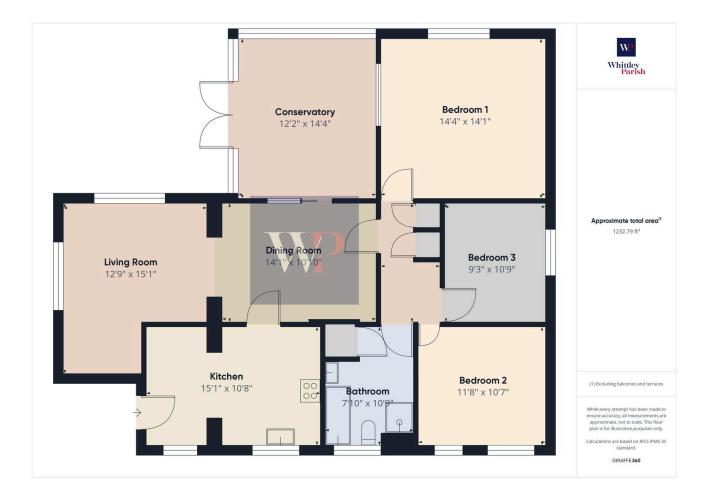

## Gilderswood Lane, Forncett St. Peter, Norwich, NR16 1LN

Guide Price £325,000

🍋 3 🚰 1 🚘 2

This charming detached bungalow offers a unique opportunity for those seeking countryside living with plenty of space and privacy. The property is situated on a generous plot of approximately a third of an acre ideal for gardening, relaxation and entertaining. The bungalow itself boasts a thoughtfully designed layout and provides spacious accommodation throughout. It comprises a lounge/diner, a well-equipped kitchen, a garden room enjoying excellent views and versatile bedrooms that can be adapted to suit your needs. A family bathroom completes the interior accommodation. Adding to the appeal is a detached garage. The expansive plot also offers ample off-road parking and the potential for a further development, subject to the necessary permissions.