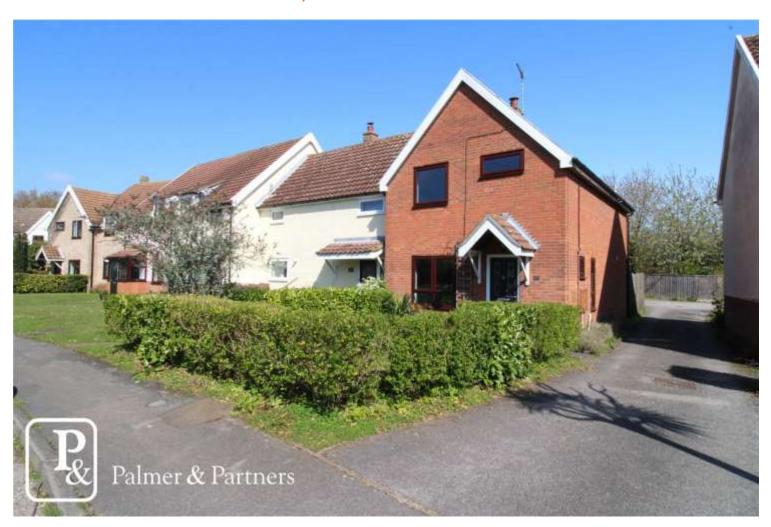

## Farriers Close, Martlesham Heath, Suffolk, IP5 3SN

Offers in excess of: £270,000

- No Onward Chain
- End of Terrace House
- Three Bedrooms

- First Floor Bathroom
- Front & Rear Gardens
- Garage En Bloc & Parking to Rear

This nicely presented three bedroom end of terrace house, located in the sought after Martlesham Heath area of Ipswich, is being sold with no onward chain and comes with front and rear gardens, and garage en bloc and parking to the rear. As agents, we recommend the earliest possible internal viewing to appreciate the quality of accommodation on offer which comprises entrance hall, ground floor cloakroom, lounge, refitted kitchen / breakfast room, first floor landing, three bedrooms, and refitted family bathroom.