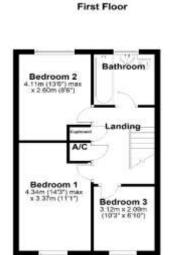

## Farriers Close, Martlesham Heath, Suffolk, IP5 3SN

Offers in excess of: £270,000

- No Onward Chain
- End of Terrace House
- Three Bedrooms

- First Floor Bathroom
- Front & Rear Gardens
- Garage En Bloc & Parking to Rear

This nicely presented three bedroom end of terrace house, located in the sought after Martlesham Heath area of Ipswich, is being sold with no onward chain and comes with front and rear gardens, and garage en bloc and parking to the rear. As agents, we recommend the earliest possible internal viewing to appreciate the quality of accommodation on offer which comprises entrance hall, ground floor cloakroom, lounge, refitted kitchen / breakfast room, first floor landing, three bedrooms, and refitted family bathroom.