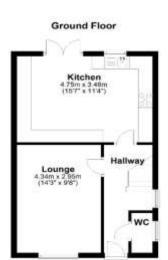

This nicely presented three bedroom end of terrace house, located in the sought after Martlesham Heath area of Ipswich, is being sold with no onward chain and comes with front and rear gardens, and garage en bloc and parking to the rear. As agents, we recommend the earliest possible internal viewing to appreciate the quality of accommodation on offer which comprises entrance hall, ground floor cloakroom, lounge, refitted kitchen / breakfast room, first floor landing, three bedrooms, and refitted family bathroom.