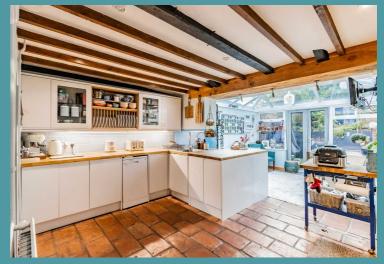

## 52 Crossdale Street, Northrepps - NR27 9LB £350,000

EPC Energy Efficiency Rating: D

EPC Environmental Impact Rating: E

GUIDE PRICE £350,000-£375,000 Experience the perfect blend of tranquility and cosy comfort in this delightful Northrepps cottage. The ground floor offers a spacious living area with a wood burner, an open-plan kitchen area leading to a bright conservatory and a versatile third bedroom with an ensuite shower room. Upstairs, two additional bedrooms provide unique potential, making this home flexible to your needs. The garden is full of quirks and charm, with multiple levels, lawned areas and mature plants, offering a serene outdoor oasis. With ample offroad parking at the front, this cottage is the ideal retreat for a peaceful and comfortable lifestyle.

GUIDE PRICE £350,000-£375,000 Experience the perfect blend of tranquility and cosy comfort in this delightful Northrepps cottage. The ground floor offers a spacious living area with a wood burner, an open-plan kitchen area leading to a bright conservatory and a versatile third bedroom with an ensuite shower room. Upstairs, two additional bedrooms provide unique potential, making this home flexible to your needs. The garden is full of quirks and charm, with multiple levels, lawned areas and mature plants, offering a serene outdoor oasis. With ample off-road parking at the front, this cottage is the ideal retreat for a peaceful and comfortable lifestyle.