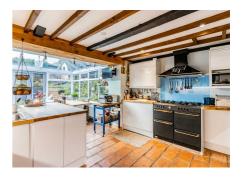

## 52 Crossdale Street, Northrepps - NR27 9LB £350,000

EPC Energy Efficiency Rating: D

EPC Environmental Impact Rating: E

GUIDE PRICE £350,000-£375,000 Experience the perfect blend of tranquility and cosy comfort in this delightful Northrepps cottage. The ground floor offers a spacious living area with a wood burner, an open-plan kitchen area leading to a bright conservatory and a versatile third bedroom with an ensuite shower room. Upstairs, two additional bedrooms provide unique potential, making this home flexible to your needs. The garden is full of quirks and charm, with multiple levels, lawned areas and mature plants, offering a serene outdoor oasis. With ample offroad parking at the front, this cottage is the ideal retreat for a peaceful and comfortable lifestyle.

GUIDE PRICE £350,000-£375,000 Experience the perfect blend of tranquility and cosy comfort in this delightful Northrepps cottage. The ground floor offers a spacious living area with a wood burner, an open-plan kitchen area leading to a bright conservatory and a versatile third bedroom with an ensuite shower room. Upstairs, two additional bedrooms provide unique potential, making this home flexible to your needs. The garden is full of quirks and charm, with multiple levels, lawned areas and mature plants, offering a serene outdoor oasis. With ample off-road parking at the front, this cottage is the ideal retreat for a peaceful and comfortable lifestyle.