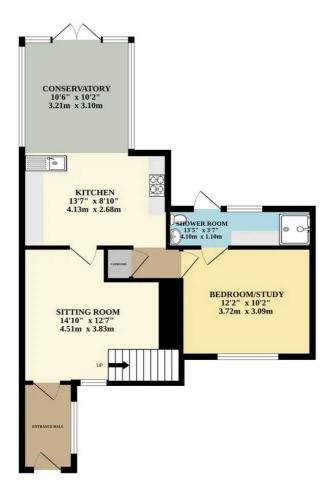

GROUND FLOOR 1ST FLOOR

Whilst every attempt has been made to ensure the accuracy of the floorplan contained here, measurements of doors, windows, rooms and any other terms are approximate and no responsibility is taken for any error, omission or mis-statement. This plan is for illustrative purposes only and should be used as such by any prospective purchaser. The services, systems and appliances shown have not been tested and no guarantee as to their operability or efficiency can be given.