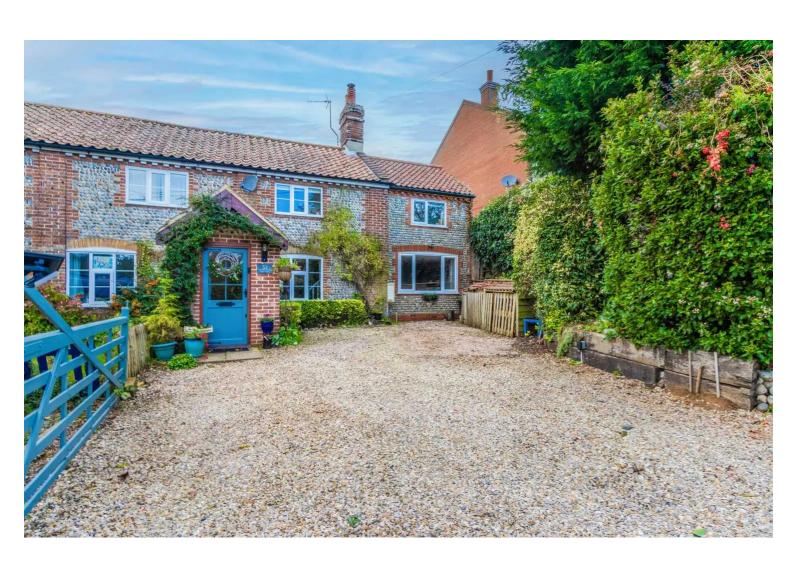

## 52 Crossdale Street, Northrepps - NR27 9LB £350,000

EPC Energy Efficiency Rating: D

EPC Environmental Impact Rating: E

GUIDE PRICE £350,000-£375,000 Experience the perfect blend of tranquility and cosy comfort in this delightful Northrepps cottage. The ground floor offers a spacious living area with a wood burner, an open-plan kitchen area leading to a bright conservatory and a versatile third bedroom with an ensuite shower room. Upstairs, two additional bedrooms provide unique potential, making this home flexible to your needs. The garden is full of quirks and charm, with multiple levels, lawned areas and mature plants, offering a serene outdoor oasis. With ample offroad parking at the front, this cottage is the ideal retreat for a peaceful and comfortable lifestyle.

GUIDE PRICE £350,000-£375,000 Experience the perfect blend of tranquility and cosy comfort in this delightful Northrepps cottage. The ground floor offers a spacious living area with a wood burner, an open-plan kitchen area leading to a bright conservatory and a versatile third bedroom with an ensuite shower room. Upstairs, two additional bedrooms provide unique potential, making this home flexible to your needs. The garden is full of quirks and charm, with multiple levels, lawned areas and mature plants, offering a serene outdoor oasis. With ample off-road parking at the front, this cottage is the ideal retreat for a peaceful and comfortable lifestyle.