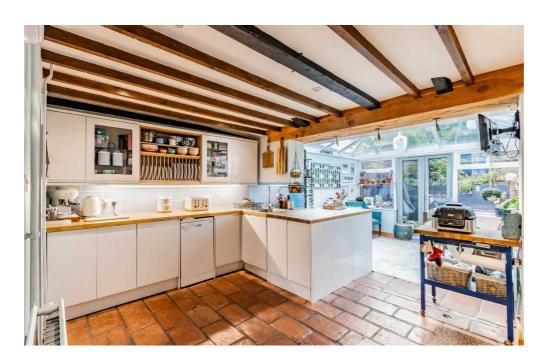

## 52 Crossdale Street, Northrepps - NR27 9LB £350,000

EPC Energy Efficiency Rating: D

EPC Environmental Impact Rating: E

GUIDE PRICE £350,000-£375,000 Experience the perfect blend of tranquility and cosy comfort in this delightful Northrepps cottage. The ground floor offers a spacious living area with a wood burner, an open-plan kitchen area leading to a bright conservatory and a versatile third bedroom with an ensuite shower room. Upstairs, two additional bedrooms provide unique potential, making this home flexible to your needs. The garden is full of quirks and charm, with multiple levels, lawned areas and mature plants, offering a serene outdoor oasis. With ample offroad parking at the front, this cottage is the ideal retreat for a peaceful and comfortable lifestyle.

GUIDE PRICE £350,000-£375,000 Experience the perfect blend of tranquility and cosy comfort in this delightful Northrepps cottage. The ground floor offers a spacious living area with a wood burner, an open-plan kitchen area leading to a bright conservatory and a versatile third bedroom with an ensuite shower room. Upstairs, two additional bedrooms provide unique potential, making this home flexible to your needs. The garden is full of quirks and charm, with multiple levels, lawned areas and mature plants, offering a serene outdoor oasis. With ample off-road parking at the front, this cottage is the ideal retreat for a peaceful and comfortable lifestyle.