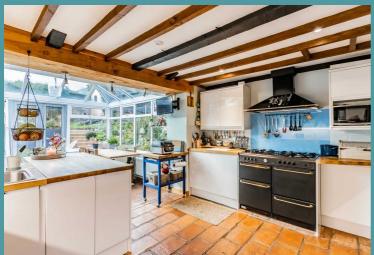

## 52 Crossdale Street, Northrepps - NR27 9LB £350,000

EPC Energy Efficiency Rating: D

EPC Environmental Impact Rating: E

GUIDE PRICE £350,000-£375,000 Experience the perfect blend of tranquility and cosy comfort in this delightful Northrepps cottage. The ground floor offers a spacious living area with a wood burner, an open-plan kitchen area leading to a bright conservatory and a versatile third bedroom with an ensuite shower room. Upstairs, two additional bedrooms provide unique potential, making this home flexible to your needs. The garden is full of quirks and charm, with multiple levels, lawned areas and mature plants, offering a serene outdoor oasis. With ample offroad parking at the front, this cottage is the ideal retreat for a peaceful and comfortable lifestyle.

GUIDE PRICE £350,000-£375,000 Experience the perfect blend of tranquility and cosy comfort in this delightful Northrepps cottage. The ground floor offers a spacious living area with a wood burner, an open-plan kitchen area leading to a bright conservatory and a versatile third bedroom with an ensuite shower room. Upstairs, two additional bedrooms provide unique potential, making this home flexible to your needs. The garden is full of quirks and charm, with multiple levels, lawned areas and mature plants, offering a serene outdoor oasis. With ample off-road parking at the front, this cottage is the ideal retreat for a peaceful and comfortable lifestyle.