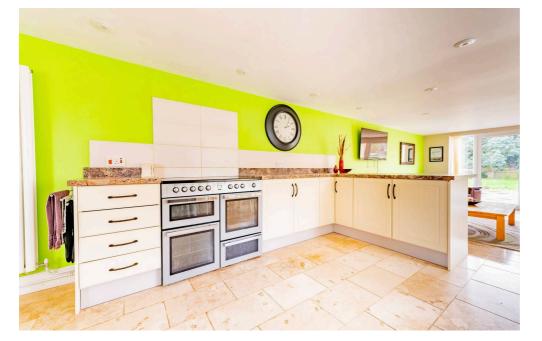

The heart of the home is undoubtedly the 35ft kitchen/breakfast room, a true chef's delight, complete with bi-folding doors that open onto the rear garden, flooding the space with natural light. The adjacent utility room adds convenience to daily tasks. A well-appointed shower room on the ground floor enhances the practicality of the layout.