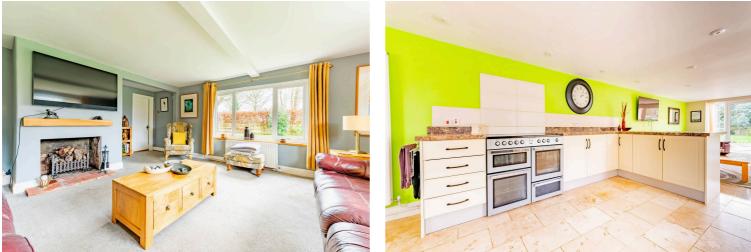

Upon entering through the porch, you are greeted by an inviting entrance hall that sets the tone for the rest of the property. To the right lies a versatile home office, offering a quiet space for work or study. To the left, the dining room showcases a charming fireplace and leads seamlessly to the dual-aspect lounge, perfect for relaxed gatherings or cosy evenings by the fire.

The heart of the home is undoubtedly the 35ft kitchen/breakfast room, a true chef's delight, complete with bi-folding doors that open onto the rear garden, flooding the space with natural light. The adjacent utility room adds convenience to daily tasks. A well-appointed shower room on the ground floor enhances the practicality of the layout.