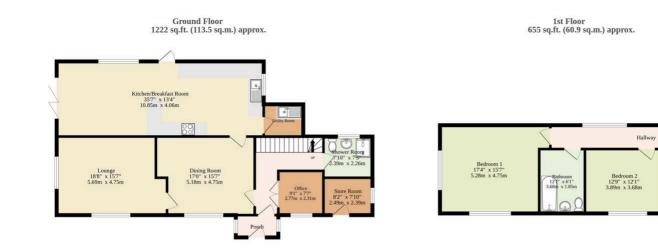

Upon entering through the porch, you are greeted by an inviting entrance hall that sets the tone for the rest of the property. To the right lies a versatile home office, offering a quiet space for work or study. To the left, the dining room showcases a charming fireplace and leads seamlessly to the dual-aspect lounge, perfect for relaxed gatherings or cosy evenings by the fire.

The heart of the home is undoubtedly the 35ft kitchen/breakfast room, a true chef's delight, complete with bi-folding doors that open onto the rear garden, flooding the space with natural light. The adjacent utility room adds convenience to daily tasks. A well-appointed shower room on the ground floor enhances the practicality of the layout.

Moving upstairs, three generous bedrooms await, each offering a peaceful retreat, while a stylish bathroom provides comfort and convenience for residents and guests alike. Green Farm provides ample off-road parking through a shingle driveway, leading to a wooden outbuilding and beautifully landscaped gardens that invite outdoor relaxation and entertainment.

Sqft Excludes Porch, Hallway, Utility, And Landing

Bedroom 3 12'6" x 12'1" 3.81m x 3.68m

TOTAL FLOOR AREA : 1877 sq.ft. (174.4 sq.m.) approx. Whist every attempt has been made to ensure the accuracy of the floorplan contained here, measurements of doors, windows, rooms and any other items are approximate and no responsibility is taken for any eroro, omission or mis-statement. This plan is for illustrative purposes only and should be used as such by any prospective purchaser. The services, systems and appliances shown have not been tested and no guarantee as to their operability or efficiency can be given. Made with Metropix ©2024