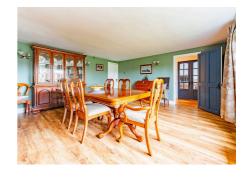

Upon entering through the porch, you are greeted by an inviting entrance hall that sets the tone for the rest of the property. To the right lies a versatile home office, offering a quiet space for work or study. To the left, the dining room showcases a charming fireplace and leads seamlessly to the dual-aspect lounge, perfect for relaxed gatherings or cosy evenings by the fire.