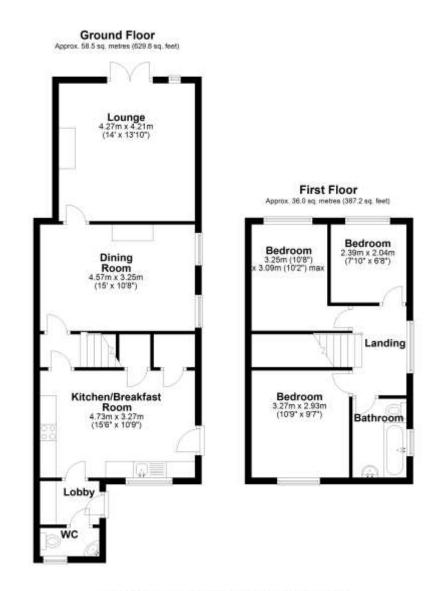

## Lock Close, Debenham, Stowmarket, Suffolk, IP14 6RS

Situated in the pretty village of Debenham lies this extended and very nicely presented three bedroom semi-detached house which is tucked away at the bottom of a cul-de-sac with views across a greensward from the front. The property benefits from a beautiful landscaped rear garden with wildlife pond and fishpond, off-road parking for four cars, and garage en bloc. As agents, we recommend the earliest possible internal viewing to appreciate the quality of accommodation on offer which comprises entrance lobby, ground floor cloakroom, kitchen / breakfast room, dining room, lounge, first floor landing, three bedrooms, and family bathroom.

Total area: approx. 94.5 sq. metres (1017.0 sq. feet)