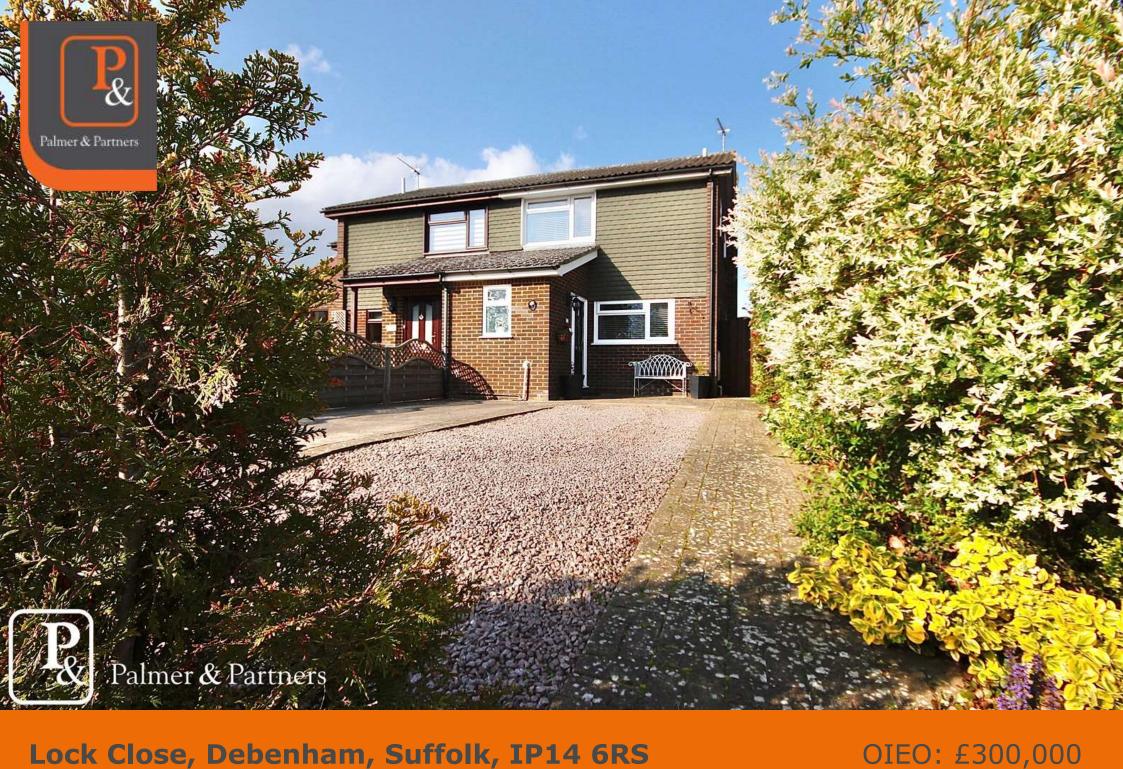

## Lock Close, Debenham, Stowmarket, Suffolk, IP14 6RS

Situated in the pretty village of Debenham lies this extended and very nicely presented three bedroom semi-detached house which is tucked away at the bottom of a cul-de-sac with views across a greensward from the front. The property benefits from a beautiful landscaped rear garden with wildlife pond and fishpond, off-road parking for four cars, and garage en bloc. As agents, we recommend the earliest possible internal viewing to appreciate the quality of accommodation on offer which comprises entrance lobby, ground floor cloakroom, kitchen / breakfast room, dining room, lounge, first floor landing, three bedrooms, and family bathroom.

## **Accommodation & Amenities**

- Extended Semi-Detached House
- Three Bedrooms
- Two Reception Rooms
- Landscaped Rear Garden
- Off-Road Parking for Four Cars
- Garage en Bloc
- Views Across Greensward