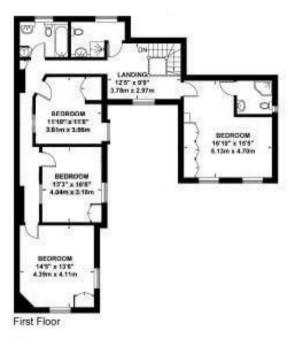

On the first floor, you have four excellent sized bedrooms. With one en-suite, a further family bathroom and a shower room, there is always space to get ready for the day ahead. This property is simply perfect for the established family who are looking to move and enjoy the benefits straight away.

## TOTAL APPROX. FLOOR AREA 2845.00 sq ft

Approximate Gross Internal Area = 250.9 sq m / 2701 sq ft Garden = 13.4 sq m / 144 sq ft Total = 264.3 sq m / 2845 sq ft

Viewing: Please contact our Surrey Office on 01932 212 880 if you wish to arrange a viewing appointment for this property.