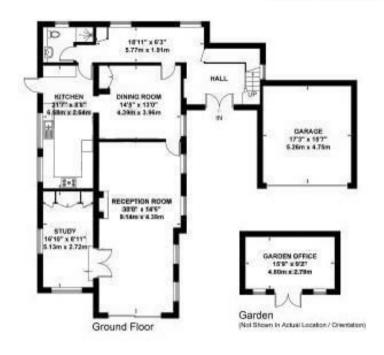

Welcoming you with its gated front drive, you have the luxury of off-street parking for multiple vehicles as well as access to its double garage.

The property itself has everything that you would expect from an established family home. The ground floor offers multiple living spaces so that there is room for all of the family to relax and unwind. The property's large lounge with patio doors out onto the garden is a real highlight as this provides the perfect space to entertain all year round. As you explore the garden you will come across a detached outbuilding which is currently being used as a home office.

## TOTAL APPROX. FLOOR AREA 2845.00 sq ft

Approximate Gross Internal Area = 250.9 sq m / 2701 sq ft Garden = 13.4 sq m / 144 sq ft Total = 264.3 sq m / 2845 sq ft

Viewing: Please contact our Surrey Office on 01932 212 880 if you wish to arrange a viewing appointment for this property.